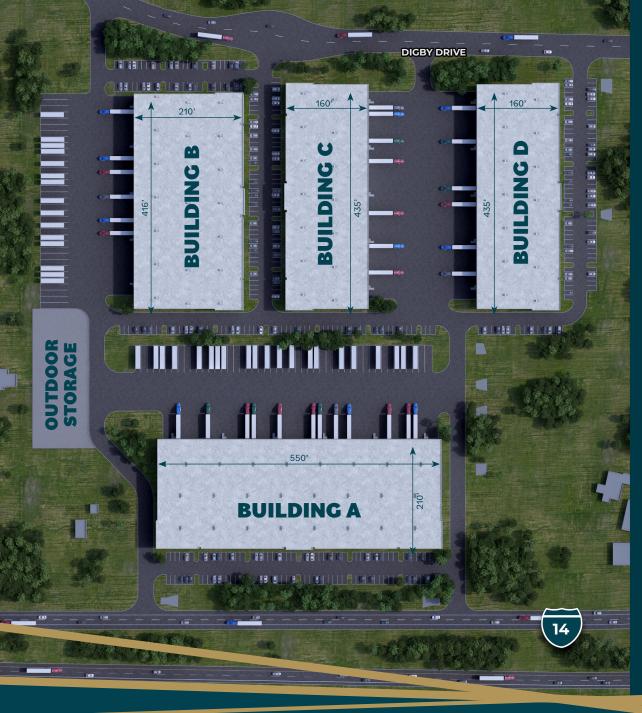

### FOUR BUILDING CLASS A 344,000 SF INDUSTRIAL PARK

## **PROPERTY ADVANTAGES**

4 Building Class A Logistics Center

Highway 14 frontage

1 hour from downtown Austin

2 hours from downtown Dallas

Access to dense labor supply and rapidly growing population

14/35 Belton Crossing is located in the heart of the booming city of Belton, TX. This project consists of 4 premier logistics buildings that will be capable of servicing the greater Bell County submarkets. In addition, 14/35 Belton Crossing will be able to accommodate a wide range of tenant sizes and is easily accessible with multiple access points.

#### BUILDING A | 2570 US 190 SERVICE ROAD, BELTON, TX 76513

| 115,828 SF     | 60°<br>SPEED BAY  | 2<br>DRIVE-IN DOORS |
|----------------|-------------------|---------------------|
| <b>36°</b>     | 130 <sup>2</sup>  | 48 STALLS           |
| CLEAR HEIGHT   | TRUCK COURT DEPTH | TRAILER PARKING     |
| 56' X 50'      | <b>30</b>         | 103 SPACES          |
| COLUMN SPACING | DOCK-HIGH DOORS   | AUTO PARKING        |

#### BUILDING B | 2621 DIGBY DRIVE, BELTON, TX 76513

| 87,693 SF        | 60°               | 2               |
|------------------|-------------------|-----------------|
| LOGISTICS CENTER | SPEED BAY         | DRIVE-IN DOORS  |
| <b>32'</b>       | 130°              | 26 STALLS       |
| CLEAR HEIGHT     | TRUCK COURT DEPTH | TRAILER PARKING |
| 56' X 50'        | 23                | 117 SPACES      |
| COLUMN SPACING   | DOCK-HIGH DOORS   | AUTO PARKING    |

#### BUILDING C | 2551 DIGBY DRIVE, BELTON, TX 76513

| 69,925 SF                   | 60°<br>SPEED BAY                 | 2<br>DRIVE-IN DOORS       |
|-----------------------------|----------------------------------|---------------------------|
| <b>32'</b><br>CLEAR HEIGHT  | 210' SHARED<br>TRUCK COURT DEPTH | 74 SPACES<br>AUTO PARKING |
| 52' X 50'<br>COLUMN SPACING | 24<br>DOCK-HICH DOORS            |                           |

#### BUILDING D | 2451 DIGBY DRIVE, BELTON, TX 76513

| 69,925 SF                   | <b>60'</b>            | 2              |
|-----------------------------|-----------------------|----------------|
| LOCISTICS CENTER            | SPEED BAY             | DRIVE-IN DOORS |
| <b>32'</b>                  | 210' SHARED           | 98 SPACES      |
| CLEAR HEIGHT                | TRUCK COURT DEPTH     | AUTO PARKING   |
| 52' X 50'<br>COLUMN SPACING | 24<br>DOCK-HIGH DOORS |                |