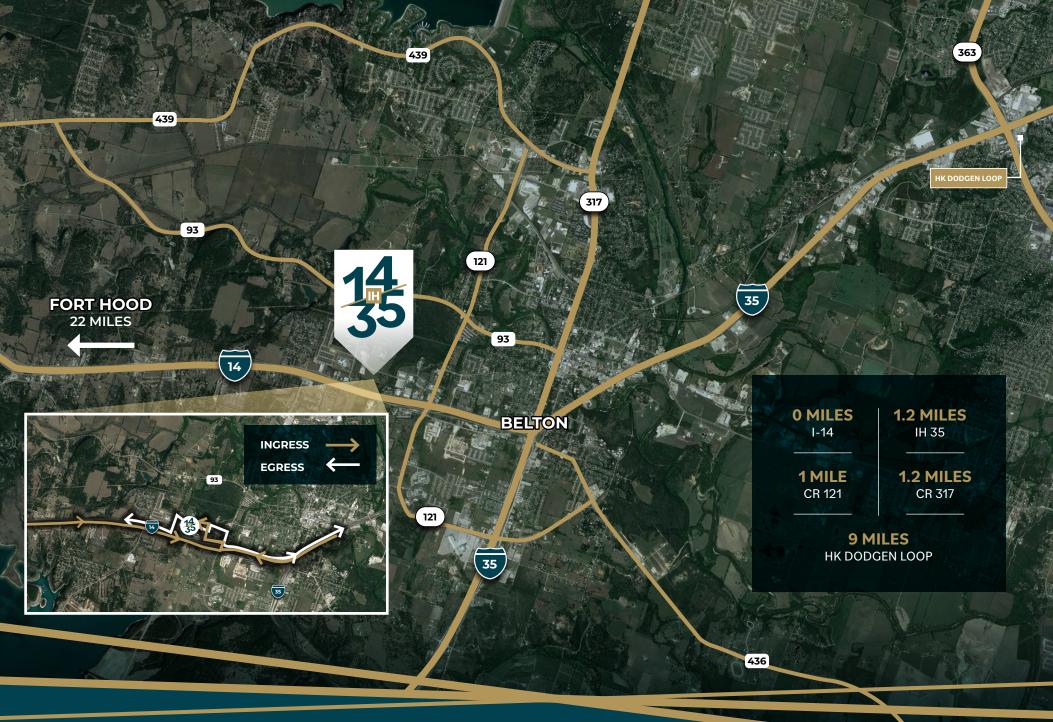

## **PROPERTY ADVANTAGES**

4 Building Class A Logistics Center

Highway 14 frontage

1 hour from downtown Austin

2 hours from downtown Dallas

Access to dense labor supply and rapidly growing population

14/35 Belton Crossing is located in the heart of the booming city of Belton, TX. This project consists of 4 premier logistics buildings that will be capable of servicing the greater Bell County submarkets. In addition, 14/35 Belton Crossing will be able to accommodate a wide range of tenant sizes and is easily accessible with multiple access points.