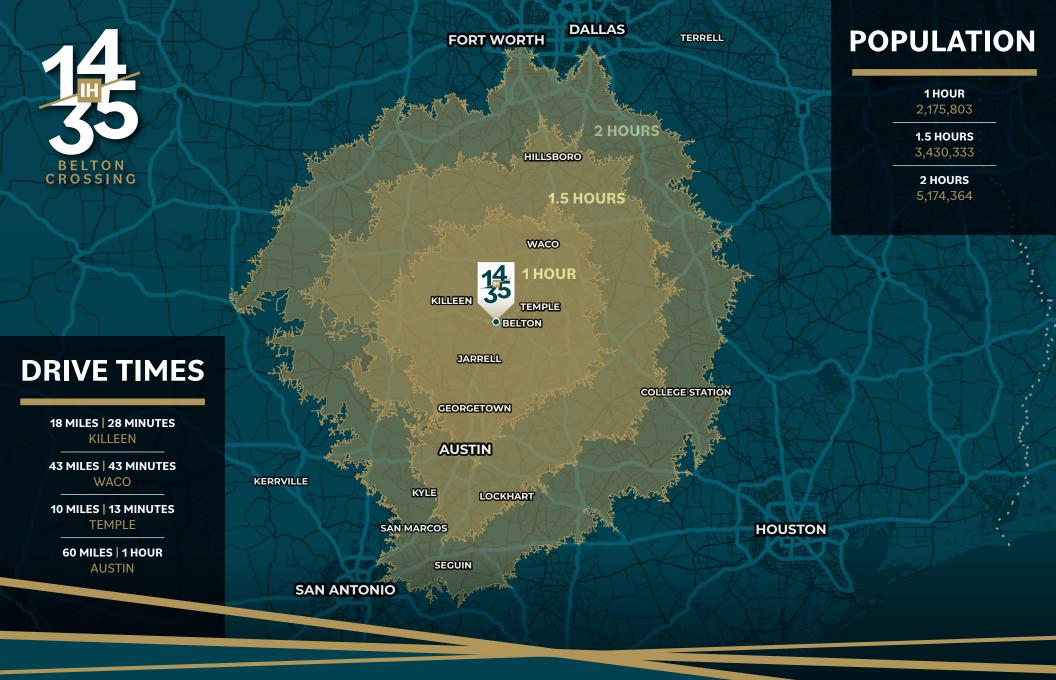

## **PROPERTY ADVANTAGES**

4 Building Class A Logistics Center

Highway 14 frontage

1 hour from downtown Austin

2 hours from downtown Dallas

Access to dense labor supply and rapidly growing population

14/35 Belton Crossing is located in the heart of the booming city of Belton, TX. This project consists of 4 premier logistics buildings that will be capable of servicing the greater Bell County submarkets. In addition, 14/35 Belton Crossing will be able to accommodate a wide range of tenant sizes and is easily accessible with multiple access points.