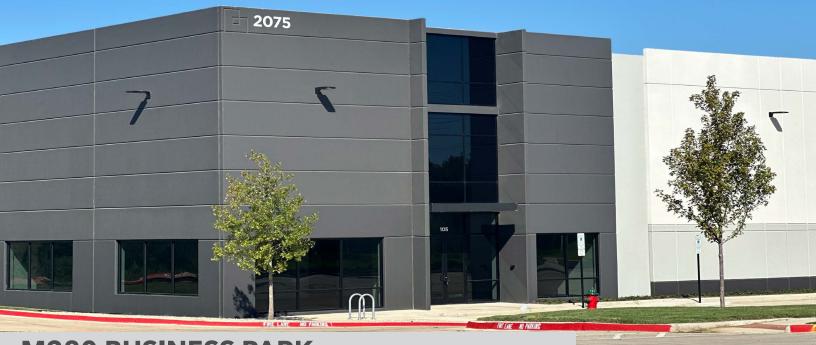

### **M380 BUSINESS PARK** 2075 N Masch Branch Road | Denton, TX 76207

### AVAILABILITY HIGHLIGHTS

- 51,840 SF divisible to ±25,920 SF or ±17,089 SF
- 2,393 SF Spec Office
- Clear Height 28'
- 16 Dock High Doors
- 72 Car Parks
- 10 Service Truck Spaces
- 120' Truck Court
- ESFR Sprinkler System
- 21,500 SF of Potential Outside Storage
- White-boxed Warehouse with LED Lighting
- Move-in Ready
- Click here for Video