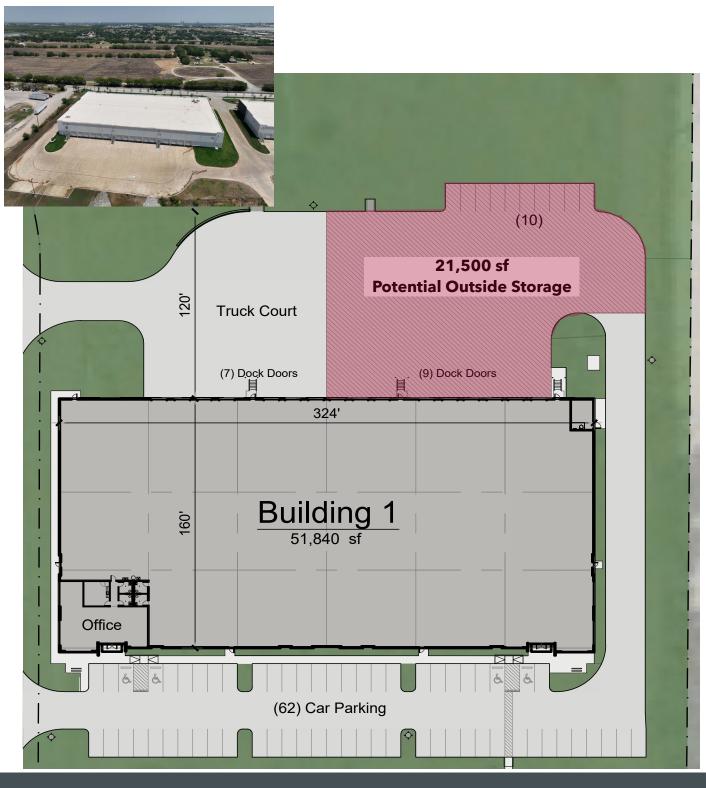

### SITE PLAN

### AVAILABILITY HIGHLIGHTS

- 51,840 SF divisible to ±25,920 SF or ±17,089 SF
- 2,393 SF Spec Office
- Clear Height 28'
- 16 Dock High Doors
- 72 Car Parks
- 10 Service Truck Spaces
- 120' Truck Court
- ESFR Sprinkler System
- 21,500 SF of Potential Outside Storage
- White-boxed Warehouse with LED Lighting
- Move-in Ready
- Click here for Video

### 51,840 SF