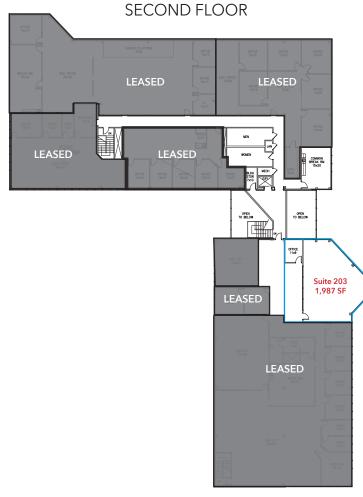

## 45,292 SF OFFICE BUILDING | PLANO, TEXAS





#### FOR LEASING INFORMATION:

**George Tanghongs** sior, ccim george@lee-associates.com D 972.934.4008 C 214.718.1817 **Jessica Reinhardt** jreinhardt@lee-associates.com D 972.934.4005 C 972.891.5236

### **CHISHOLM PLACE**

200 Chisholm Place Plano, TX 75075

### FLOOR PLANS & AVAILABILITIES





### **COMMON AREA HIGHLIGHTS**













#### FOR LEASING INFORMATION:

C 972.891.5236

### LOCATION HIGHLIGHTS

- Easy access to US-75 & DART Rail Lines
- Immediate Ingress-Egress from US-75 Southbound service road @ W Park Blvd
- Two Exits North of US-190 Turnpike
- 20 min | 19 mi to Downtown Dallas
- 28 min | 27 mi to DFW International Airport
- 25 min | 19 mi to Dallas Love Field Airport
- Highly sought-after, central Plano location among top tier businesses, including Collin Creek redevelopment to feature upscale shopping, dining, and entertainment





LEASING: