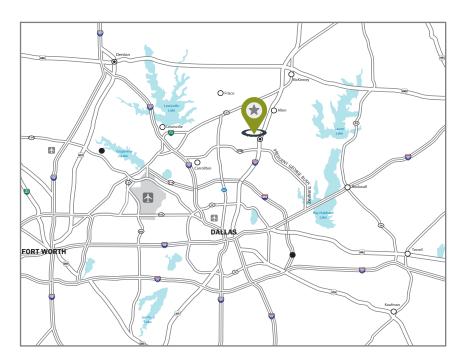

### LOCATION HIGHLIGHTS

- Easy access to US-75 & DART Rail Lines
- Immediate Ingress-Egress from US-75 Southbound service road @ W Park Blvd
- Two Exits North of US-190 Turnpike
- 20 min | 19 mi to Downtown Dallas
- 28 min | 27 mi to DFW International Airport
- 25 min | 19 mi to Dallas Love Field Airport
- Highly sought-after, central Plano location among top tier businesses, including Collin Creek redevelopment to feature upscale shopping, dining, and entertainment