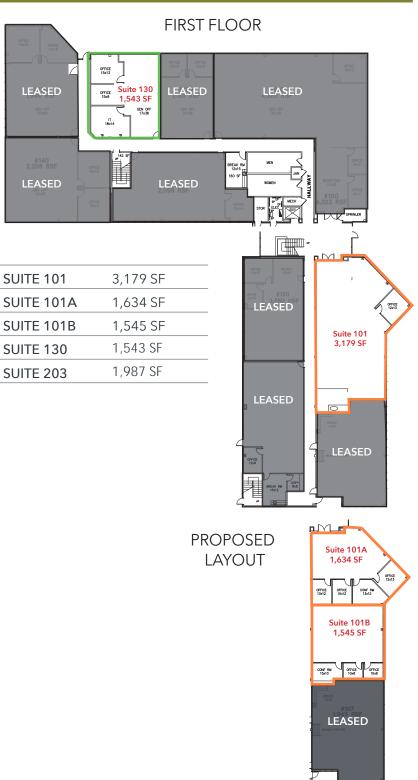

## 45,292 SF OFFICE BUILDING | PLANO, TEXAS





#### FOR LEASING INFORMATION:

**George Tanghongs** sior, ccim george@lee-associates.com D 972.934.4008 C 214.718.1817 **Jessica Reinhardt** jreinhardt@lee-associates.com D 972.934.4005 C 972.891.5236

### **CHISHOLM PLACE**

200 Chisholm Place Plano, TX 75075

### FLOOR PLANS & AVAILABILITIES





### **COMMON AREA HIGHLIGHTS**













#### FOR LEASING INFORMATION:

C 972.891.5236

### LOCATION HIGHLIGHTS

- Easy access to US-75 & DART Rail Lines
- Immediate Ingress-Egress from US-75 Southbound service road @ W Park Blvd
- Two Exits North of US-190 Turnpike
- 20 min | 19 mi to Downtown Dallas
- 28 min | 27 mi to DFW International Airport
- 25 min | 19 mi to Dallas Love Field Airport
- Highly sought-after, central Plano location among top tier businesses, including Collin Creek redevelopment to feature upscale shopping, dining, and entertainment





LEASING: