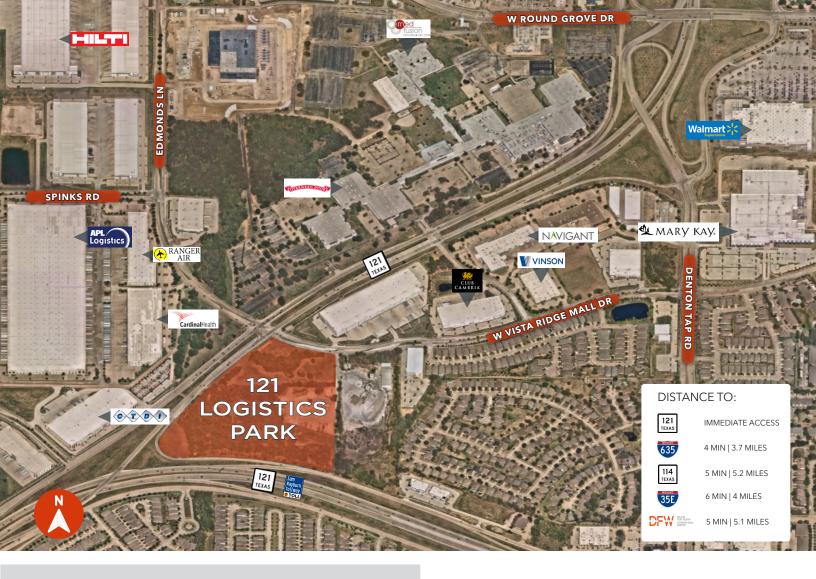

# 121 LOGISTICS PARK BLDG 1 | 500 W STATE HIGHWAY 121. COPPELL

BLDG 1 | 500 W STATE HIGHWAY 121, COPPELL BLDG 2 | 500 W VISTA RIDGE MALL DR, LEWISVILLE

## **121 LOGISTICS PARK**