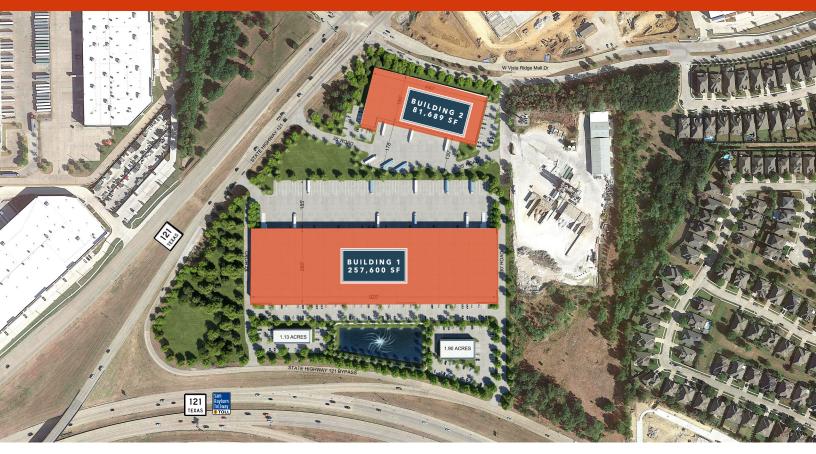

### 339,289 TOTAL SQUARE FEET | 2 BUILDINGS

# 121 LOGISTICS PARK BLDG 1 | 500 W STATE HIGHWAY 121. COPPELL

BLDG 1 | 500 W STATE HIGHWAY 121, COPPELL BLDG 2 | 500 W VISTA RIDGE MALL DR, LEWISVILLE

### **121 LOGISTICS PARK**

| BUILDING 1<br>500 W State Highway 121, Coppell, TX 75019 |               | <b>BUILDING 2</b><br>500 W Vista Ridge Mall Dr, Lewisville, TX 75067 |               |
|----------------------------------------------------------|---------------|----------------------------------------------------------------------|---------------|
| Building Size                                            | 257,600 SF    | Building Size                                                        | 81,689 SF     |
| Spec Office                                              | 3,470 SF      | Spec Office                                                          | 3,265 SF      |
| Clear Height                                             | 36'           | Clear Height                                                         | 32'           |
| Truck Court                                              | 185'          | Truck Court                                                          | 130' - 178'   |
| Dock Doors                                               | 49 (9' x 10') | Dock Doors                                                           | 18 (9' x 10') |
| Ramps                                                    | 2 (12' x 14') | Ramps                                                                | 2 (12' x 14') |
| Car Parks                                                | 175           | Car Parks                                                            | 55            |
| Trailer Parks                                            | 69            | Trailer Parks                                                        | 11            |
| Building Depth                                           | 280'          | Building Depth                                                       | 180'          |
| Configuration                                            | Rear Load     | Configuration                                                        | Front Load    |
| Sprinkler                                                | ESFR          | Sprinkler                                                            | ESFR          |