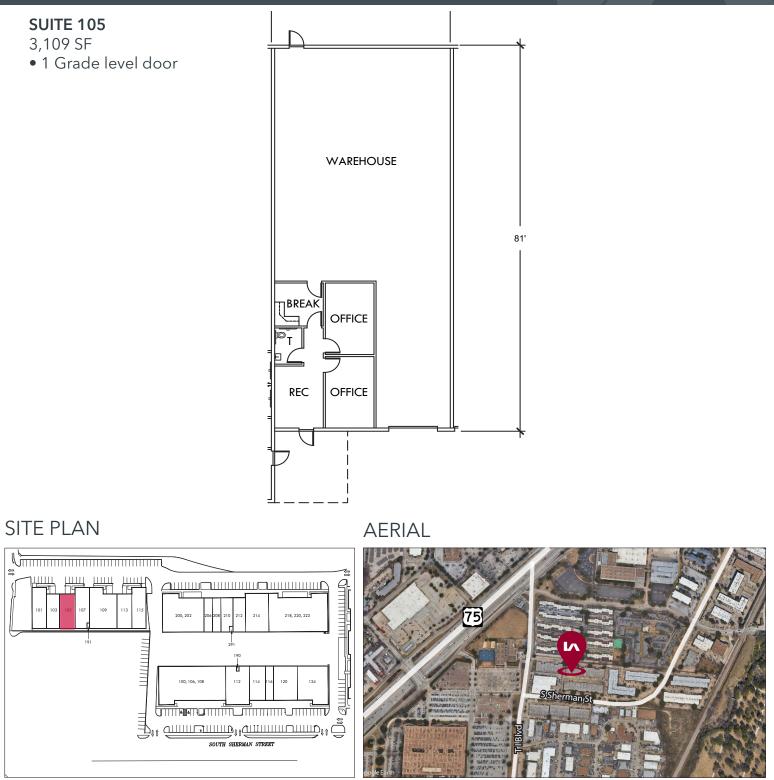

### LISTING HIGHLIGHTS

ADDRESS: AVAILABLE SF: YEAR BUILT: PARKING: NOTES: 1400 S Sherman St, 1351 TI Blvc +/- 100,206 SF

1981

233 Parking spaces

- •Three buildings
- •Easy access to Central Expressway and Hwy 635