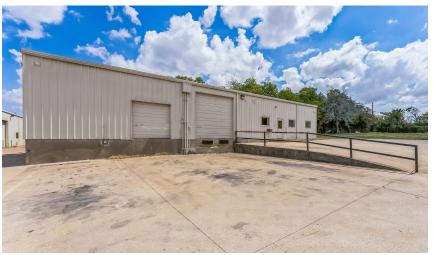

## **±8,500 SF ON ±3.8 ACRES** | OUTSIDE STORAGE

1329 E WHEATLAND ROAD

Lancaster, Texas 75134

## PROPERTY HIGHLIGHTS

- LAND AREA: ±3.8 ACRES
- BUILDING SIZE: ±8,500 SF
- **CLEAR HEIGHT:** 12'-14'
- **DOCK-HIGH DOORS:** 2
- DRIVE-IN DOORS: 5
- **POWER:** 3-PHASE (600 AMPS)
- **SURFACE:** 60% GRAVEL/FLEX BASE & 40% CONCRETE (DRIVE LANES & LOADING AREA)
- **COMMENTS:** SECURITIZED, FULLY FENCED, ELECTRONIC ENTRANCE GATES, LIGHTED YARD THAT ALLOWS FOR TRUCK PARKING AND OUTSIDE STORAGE