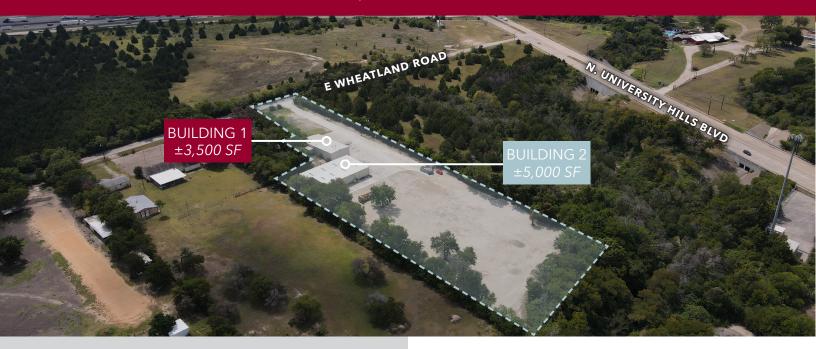

## PROPERTY HIGHLIGHTS

- LAND AREA: ±3.8 ACRES
- BUILDING SIZE: ±8,500 SF
- **CLEAR HEIGHT:** 12'-14'
- **DOCK-HIGH DOORS:** 2
- DRIVE-IN DOORS: 5
- **POWER:** 3-PHASE (600 AMPS)
- **SURFACE:** 60% GRAVEL/FLEX BASE & 40% CONCRETE (DRIVE LANES & LOADING AREA)
- **COMMENTS:** SECURITIZED, FULLY FENCED, ELECTRONIC ENTRANCE GATES, LIGHTED YARD THAT ALLOWS FOR TRUCK PARKING AND OUTSIDE STORAGE

## ±8,500 SF ON ±3.8 ACRES