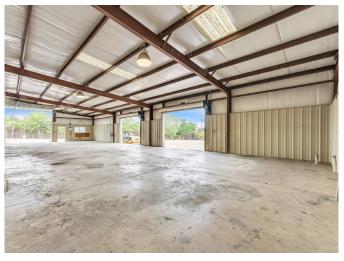

## PROPERTY HIGHLIGHTS

- LAND AREA: ±3.8 ACRES
- BUILDING SIZE: ±8,500 SF
- **CLEAR HEIGHT:** 12'-14'
- **DOCK-HIGH DOORS:** 2
- DRIVE-IN DOORS: 5
- **POWER:** 3-PHASE (600 AMPS)
- **SURFACE:** 60% GRAVEL/FLEX BASE & 40% CONCRETE (DRIVE LANES & LOADING AREA)
- **COMMENTS:** SECURITIZED, FULLY FENCED, ELECTRONIC ENTRANCE GATES, LIGHTED YARD THAT ALLOWS FOR TRUCK PARKING AND OUTSIDE STORAGE

## FLOOR PLANS

FOR SALE OR LEASE INFORMATION:

ALEX WILSON alexw@lee-associates.com 443.370.3427 **JARRETT HUGE** jhuge@lee-associates.com 770.316.9580