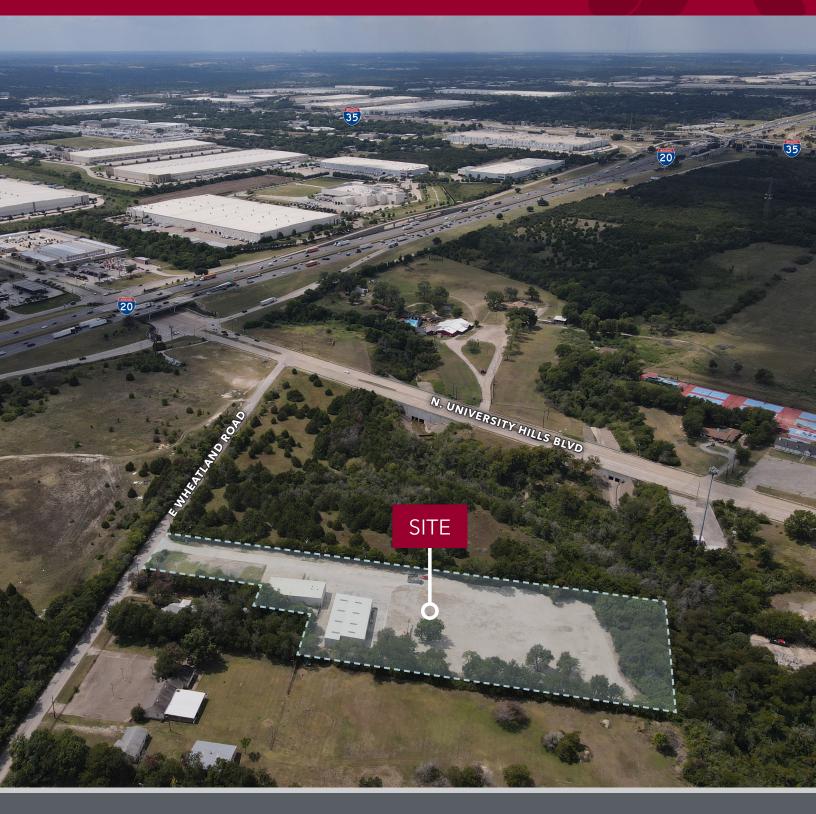

## LOCATION HIGHLIGHTS

### TRUCK TRAFFIC

I-20 | 18,700 Trucks per day

I-35W | 16,300 Trucks per day

Hwy 67 | 3,660 Trucks per day

### HIGHWAY ACCESS

0.5 Miles | I-20 6.3 Miles | I-45

1.3 Miles | I-35E

### **DISTANCE TO**

24 Minutes | DFW Airport 14 Minutes | Dallas CBD 10 Minutes | UP Intermodal