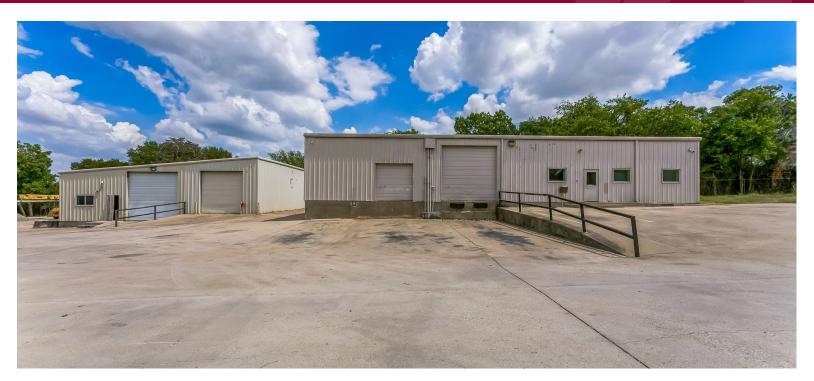

## PROPERTY HIGHLIGHTS

- LAND AREA: ±3.8 ACRES
- BUILDING SIZE: ±8,500 SF
- **CLEAR HEIGHT:** 12'-14'
- **DOCK-HIGH DOORS:** 2
- DRIVE-IN DOORS: 5
- **POWER:** 3-PHASE (600 AMPS)
- **SURFACE:** 60% GRAVEL/FLEX BASE & 40% CONCRETE (DRIVE LANES & LOADING AREA)
- **COMMENTS:** SECURITIZED, FULLY FENCED, ELECTRONIC ENTRANCE GATES, LIGHTED YARD THAT ALLOWS FOR TRUCK PARKING AND OUTSIDE STORAGE

## ±8,500 SF ON ±3.8 ACRES