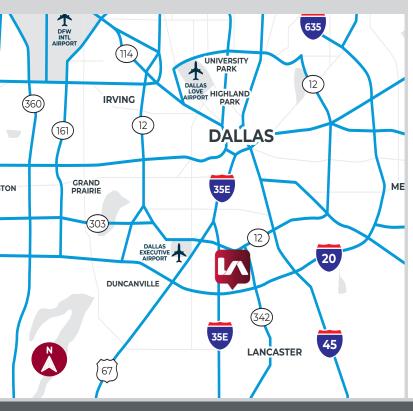

## LOCATION HIGHLIGHTS

### TRUCK TRAFFIC

I-20 | 18,700 Trucks per day

I-35W | 16,300 Trucks per day

Hwy 67 | 3,660 Trucks per day

### HIGHWAY ACCESS

0.5 Miles | I-20 6.3 Miles | I-45

1.3 Miles | I-35E

### **DISTANCE TO**

24 Minutes | DFW Airport 14 Minutes | Dallas CBD 10 Minutes | UP Intermodal