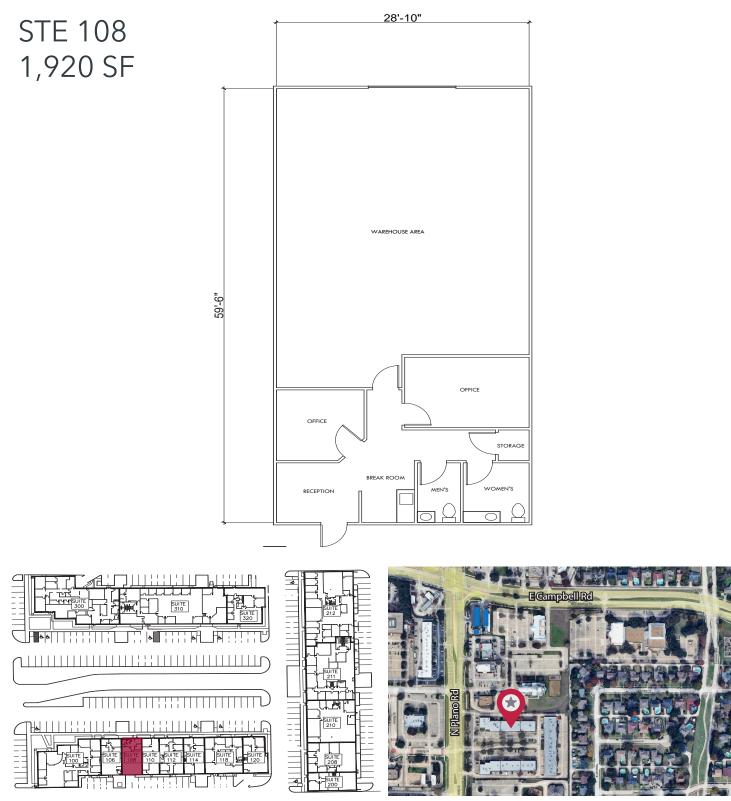

terior |
|            | >Abundant window space                       |
|            | >Private entrances for each space            |
|            | >Lush landscaping and mature trees           |
|            | >Great location at Park Blvd & Central Expy  |
|            | >Close to DART light rail station            |
|            | >Picturesque setting and serene work         |
|            | environment.                                 |
|            | >Verizon FIOS Available                      |
|            |                                              |

#### FOR LEASING INFORMATION:

Jessica Reinhardt jreinhardt@lee-associates.com 972.934.4005 972.891.5236 Susan Cancemi scancemi@lee-associates.com 972.934.4005 469.236.3386



LEASED BY:



# 1778 N PLANO RD - STE 108

# FOR LEASE



All information furnished regarding property for sale, rental or financing is from sources deemed reliable, but no warranty or representation is made to the accuracy thereof and same is submitted to errors, omissions, change of price, rental or other conditions prior to sale, lease or financing or withdrawal without notice. No liability of any kind is to be

#### FOR LEASING INFORMATION:

Jessica Reinhardt jreinhardt@lee-associates.com 972.934.4005 972.891.5236 Susan Cancemi scancemi@lee-associates.com 972.934.4005 469.236.3386

#### OWNED BY:



LEASED BY: