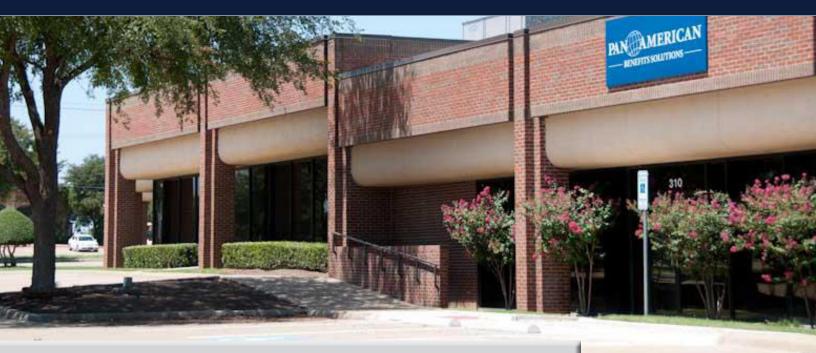

## 1778 N PLANO RD | RICHARDSON, TX 75081

## LISTING HIGHLIGHTS

| TOTAL SIZE | +/- 67,867 SF                                |
|------------|----------------------------------------------|
| YEAR BUILT | 1984                                         |
| PARKING    | 3.83/1,000 SF (314 Concrete parking spaces)  |
| COMMENTS   | >Four separate buildings with brick exterior |
|            | >Abundant window space                       |
|            | >Private entrances for each space            |
|            | >Lush landscaping and mature trees           |
|            | >Great location at Park Blvd & Central Expy  |
|            | >Close to DART light rail station            |
|            | >Picturesque setting and serene work         |
|            | environment.                                 |
|            | >Verizon FIOS Available                      |
|            |                                              |