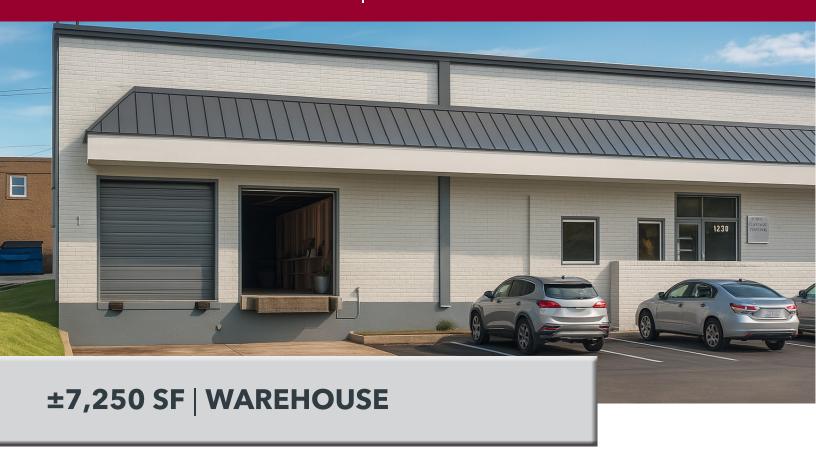

## **AVAILABILITY HIGHLIGHTS**

- 2,000 SF of Office Space
- 21' Clear Height
- 2 Dock High Doors (1 with Leveler)
- Security Lighting
- Front Load, End Cap Location
- Easy Access to Major Thoroughfares
- Available September 1, 2025