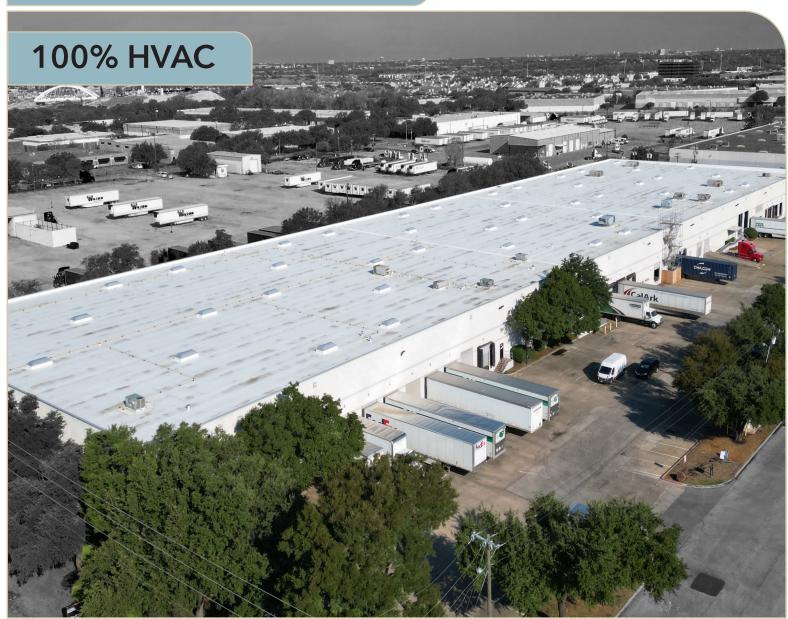

### LISTING HIGHLIGHTS

AVAILABLE SF: 72,077 (Divisible to 24,077 & 48,000 SF)

YEAR BUILT: 1980 SPRINKLERED: Yes CLEAR HEIGHT: 22'-24'

LOADING: 12 Dock high doors

1 Ramped door

COMMENTS:

- Frontage on Miller Rd
- Immediate access to 635
- End cap space
- 100% HVAC All new units
- Completely renovated interior and exterior