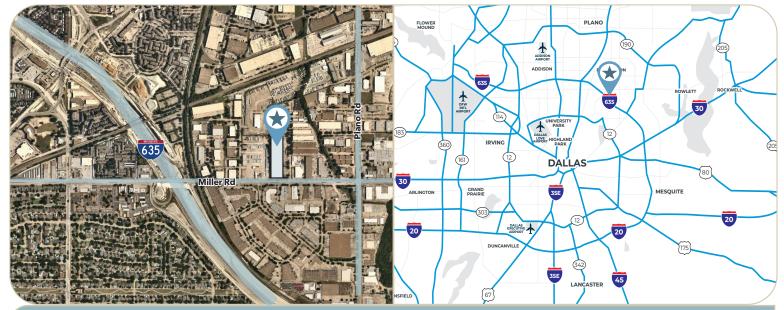

### LISTING HIGHLIGHTS

AVAILABLE SF: 72,077 (Divisible to 24,077 & 48,000 SF)

YEAR BUILT: 1980 SPRINKLERED: Yes CLEAR HEIGHT: 22'-24'

LOADING: 12 Dock high doors

1 Ramped door

COMMENTS:

- Frontage on Miller Rd
- Immediate access to 635
- End cap space
- 100% HVAC All new units
- Completely renovated interior and exterior