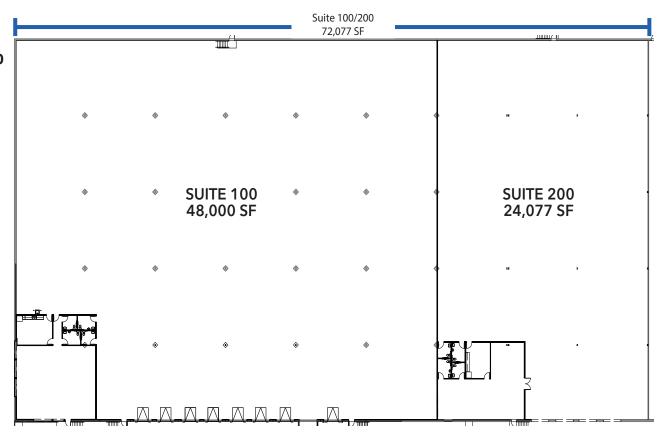

#### **SUITES 100 & 200**

72,077 SF +/- 4,495 SF office 12 Docks doors 1 Ramped door

#### **SUITE 100**

48,000 SF ±2,400 SF office 8 Docks doors 1 Ramped door

#### **SUITE 200**

24,077 SF ±2,095 SF office 4 Docks doors