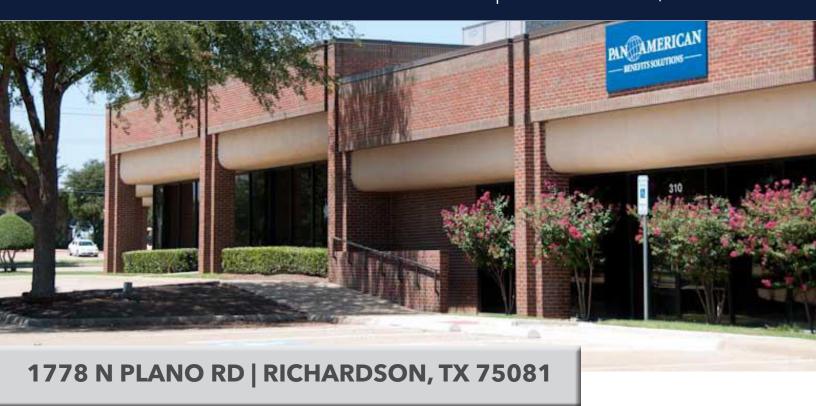

## SPRING CREEK BUSINESS CENTER | RICHARDSON, TX

## LISTING HIGHLIGHTS

| TOTAL SIZE | +/- 67,867 SF                                |
|------------|----------------------------------------------|
| YEAR BUILT | 1984                                         |
| PARKING    | 3.83/1,000 SF (314 Concrete parking spaces)  |
| COMMENTS   | >Four separate buildings with brick exterior |
|            | >Abundant window space                       |
|            | >Private entrances for each space            |
|            | >Lush landscaping and mature trees           |
|            | >Great location at Park Blvd & Central Expy  |
|            | >Close to DART light rail station            |
|            | >Picturesque setting and serene work         |
|            | environment.                                 |
|            | >Verizon FIOS Available                      |