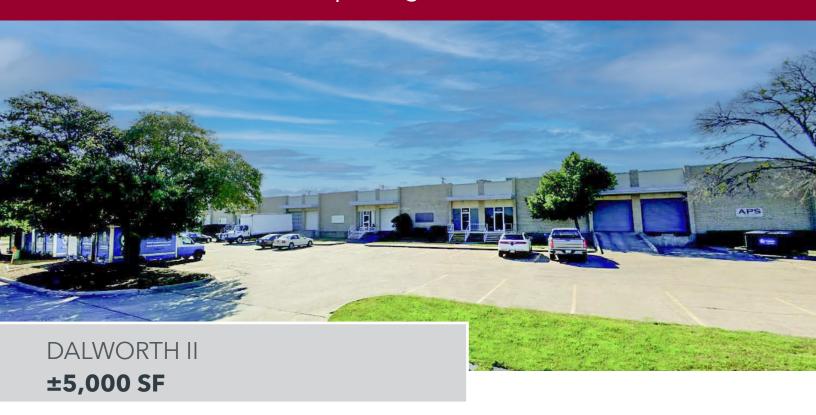

## **3430 Dalworth Street** | Arlington, TX 76011

## **AVAILABILITY HIGHLIGHTS**

- 1,200 SF Office Space
- 3,800 SF Warehouse
- 1 Loading Dock
- 16' Clear Height
- Call Broker for Lease Rate
- Available September 1, 2025
- Contact Broker for Lease Rate; \$1.97 OPEX