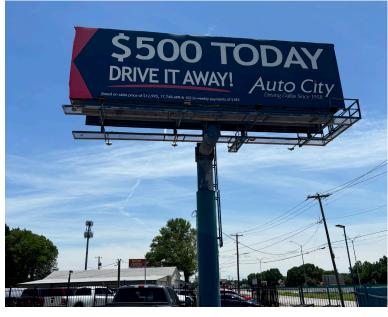

### PROPERTY HIGHLIGHTS

- LAND AREA: ±6.5 Acres Available Now ±4.3 Acres Additional Yard Available (If Needed)
- BUILDING SIZE: ±15,392 SF
- CLEAR HEIGHT: 17' 20'
- DRIVE-IN DOORS: 6
- SURFACE: Concrete
- **SECURITY:** Lighted and Gated with Electric Fence Around Perimeter
- ZONING: Industrial Manufacturing
  \* Allows for Truck Repair and Outside Storage
- BILLBOARD ACCESS: Dual Sided Billboard with Hwy 175 Frontage (±100,000 vehicles per day)