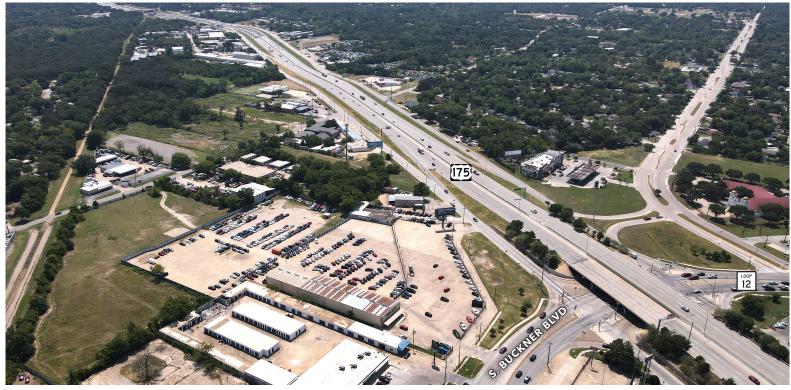

### SITE AERIAL

### PROPERTY HIGHLIGHTS

- LAND AREA: ±6.5 Acres Available Now ±4.3 Acres Additional Yard Available (If Needed)
- BUILDING SIZE: ±15,392 SF
- CLEAR HEIGHT: 17' 20'
- DRIVE-IN DOORS: 6
- SURFACE: Concrete
- **SECURITY:** Lighted and Gated with Electric Fence Around Perimeter
- ZONING: Industrial Manufacturing
  \* Allows for Truck Repair and Outside Storage
- BILLBOARD ACCESS: Dual Sided Billboard with Hwy 175 Frontage (±100,000 vehicles per day)