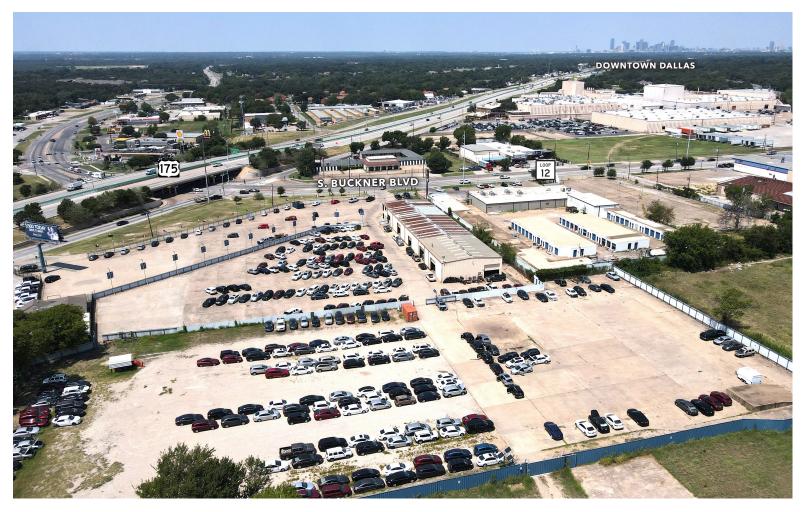

### SITE AERIAL

### PROPERTY HIGHLIGHTS

- LAND AREA: ±6.5 Acres Available Now ±4.3 Acres Additional Yard Available (If Needed)
- BUILDING SIZE: ±15,392 SF
- CLEAR HEIGHT: 17' 20'
- DRIVE-IN DOORS: 6
- SURFACE: Concrete
- **SECURITY:** Lighted and Gated with Electric Fence Around Perimeter
- ZONING: Industrial Manufacturing
  \* Allows for Truck Repair and Outside Storage
- BILLBOARD ACCESS: Dual Sided Billboard with Hwy 175 Frontage (±100,000 vehicles per day)