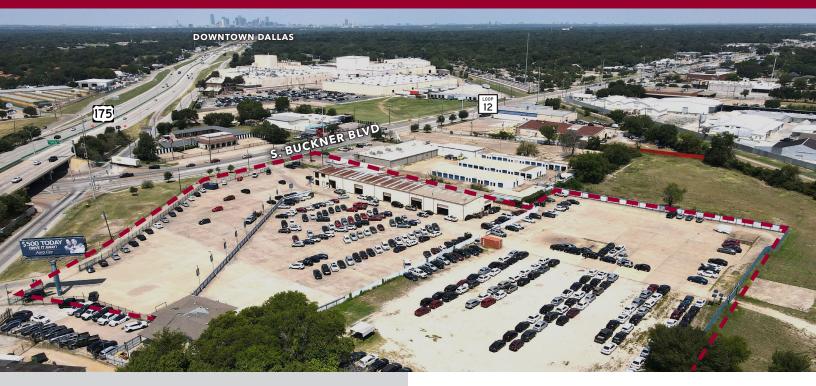

### ±15,392 SF ON ±6.5 ACRES

#### **120 S BUCKNER BOULEVARD**

Dallas, TX 75217

### PROPERTY HIGHLIGHTS

- LAND AREA: ±6.5 Acres Available Now ±4.3 Acres Additional Yard Available (If Needed)
- BUILDING SIZE: ±15,392 SF
- CLEAR HEIGHT: 17' 20'
- DRIVE-IN DOORS: 6
- SURFACE: Concrete
- **SECURITY:** Lighted and Gated with Electric Fence Around Perimeter
- ZONING: Industrial Manufacturing
  \* Allows for Truck Repair and Outside Storage
- BILLBOARD ACCESS: Dual Sided Billboard with Hwy 175 Frontage (±100,000 vehicles per day)

### SITE AERIAL