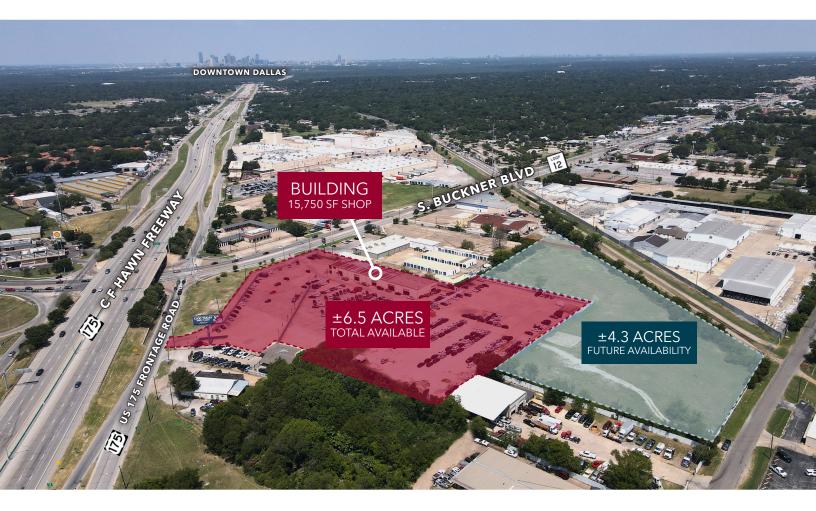

### ±15,392 SF ON ±6.5 ACRES

### PROPERTY HIGHLIGHTS

- LAND AREA: ±6.5 Acres Available Now ±4.3 Acres Additional Yard Available (If Needed)
- BUILDING SIZE: ±15,392 SF
- CLEAR HEIGHT: 17' 20'
- DRIVE-IN DOORS: 6
- SURFACE: Concrete
- **SECURITY:** Lighted and Gated with Electric Fence Around Perimeter
- ZONING: Industrial Manufacturing
  \* Allows for Truck Repair and Outside Storage
- BILLBOARD ACCESS: Dual Sided Billboard with Hwy 175 Frontage (±100,000 vehicles per day)