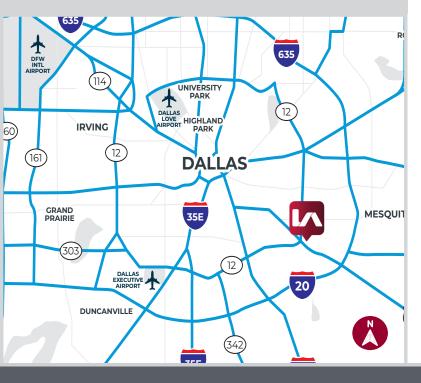

## LOCATION HIGHLIGHTS

### **VEHICLES / DAY**

175 | ±100,000 Vehicles per day Loop 12 | 27,706 Vehicles per day I-635 | 161,397 Vehicles per day

#### **HIGHWAY ACCESS**

0.0 Miles | 175

0.1 Miles | Loop 12

5.2 Miles | I-635

#### **DISTANCE TO**

27 Minutes | DFW Airport

13 Minutes | Dallas CBD

17 Minutes | UP Intermodal