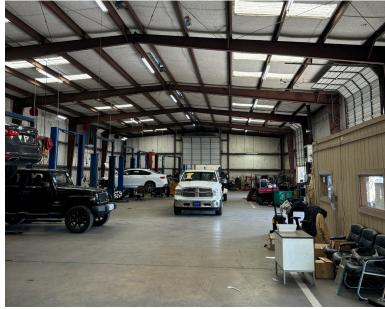

### PROPERTY HIGHLIGHTS

- LAND AREA: ±6.5 Acres Available Now ±4.3 Acres Additional Yard Available (If Needed)
- BUILDING SIZE: ±15,392 SF
- CLEAR HEIGHT: 17' 20'
- DRIVE-IN DOORS: 6
- SURFACE: Concrete
- **SECURITY:** Lighted and Gated with Electric Fence Around Perimeter
- ZONING: Industrial Manufacturing
  \* Allows for Truck Repair and Outside Storage
- BILLBOARD ACCESS: Dual Sided Billboard with Hwy 175 Frontage (±100,000 vehicles per day)