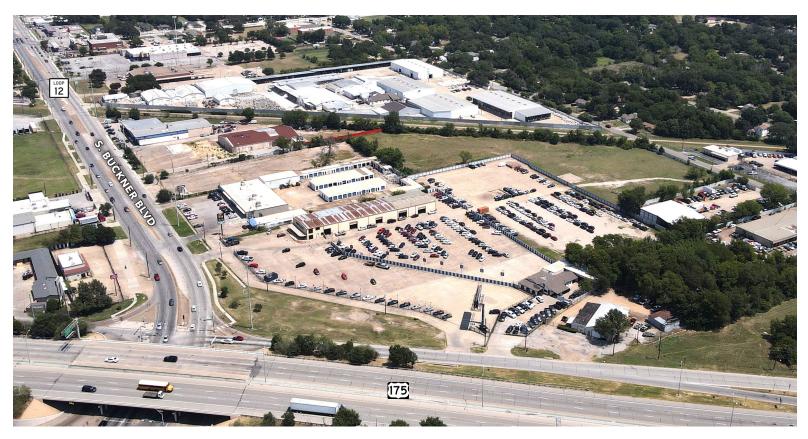

### SITE AERIAL

### PROPERTY HIGHLIGHTS

- LAND AREA: ±6.5 Acres Available Now ±4.3 Acres Additional Yard Available (If Needed)
- BUILDING SIZE: ±15,392 SF
- CLEAR HEIGHT: 17' 20'
- DRIVE-IN DOORS: 6
- SURFACE: Concrete
- **SECURITY:** Lighted and Gated with Electric Fence Around Perimeter
- ZONING: Industrial Manufacturing
  \* Allows for Truck Repair and Outside Storage
- BILLBOARD ACCESS: Dual Sided Billboard with Hwy 175 Frontage (±100,000 vehicles per day)