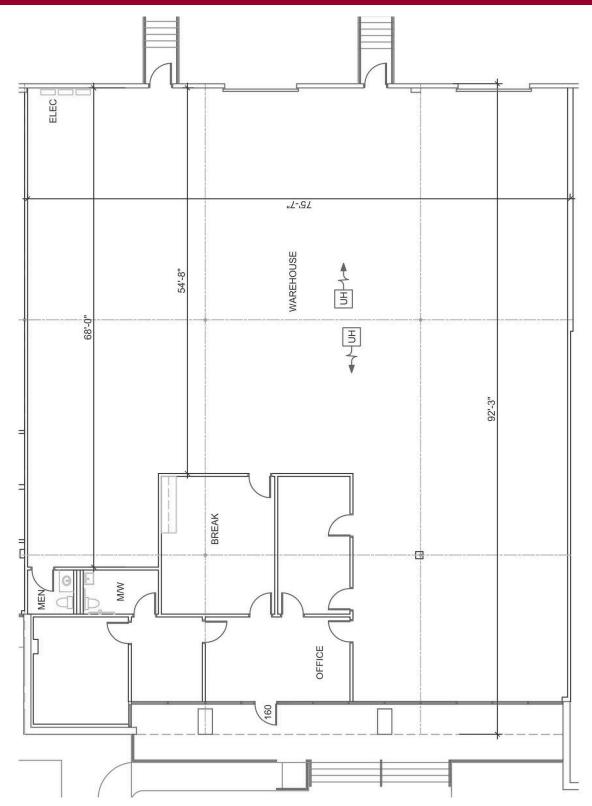

## **AVAILABILITY HIGHLIGHTS**

Available: 6,900 SF Office: ±1,440 SF **Clear Height:** ±16'

Year Built: 1983

**Dock Doors:** 2 Dock high

Sprinkler System: None

Comments: **Ample Parking** 

Professionally Landscaped Easy Access to I-635, US-75 & President George Bush Turnpike