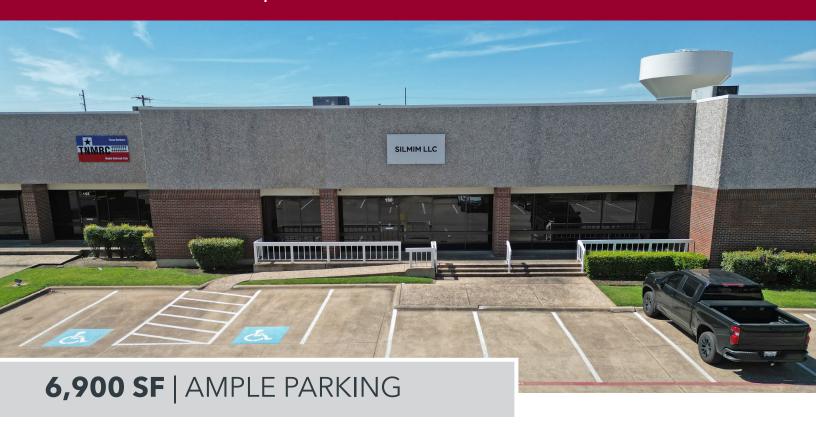

## **AVAILABILITY HIGHLIGHTS**

Available: 6,900 SF Office: ±1,440 SF **Clear Height:** ±16'

Year Built: 1983

**Dock Doors:** 2 Dock high

Sprinkler System: None

Comments: **Ample Parking** 

Professionally Landscaped Easy Access to I-635, US-75 & President George Bush Turnpike