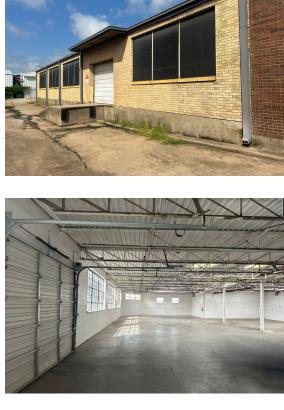

### AVAILABILITY HIGHLIGHTS

- ±8,400 SF Total Available
- 1,700 SF Office
- Brand New Make Ready Office
- 11' Clear Height
- 1 Dock Door / 1 Ramp
- Fenced / Paved Outside Storage
- Power 240 V / 400 Amps
- Ten (10) Car Parks
- Easy Access to I-35 and Highway 183