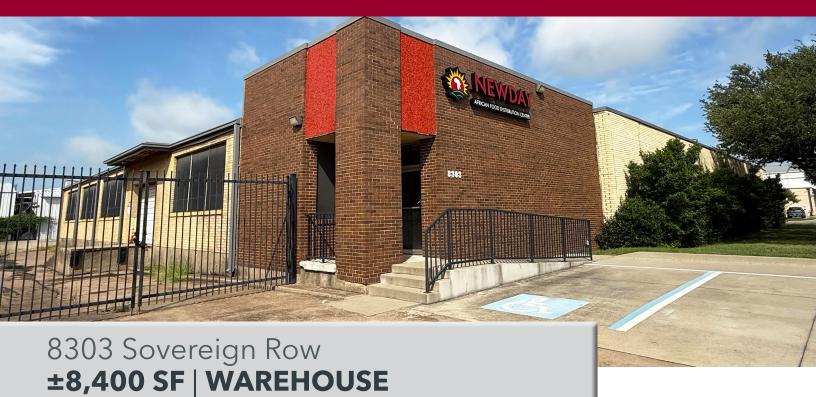

### 8303 Sovereign Row | Dallas, TX, 75247

### AVAILABILITY HIGHLIGHTS

- ±8,400 SF Total Available
- 1,700 SF Office
- Brand New Make Ready Office
- 11' Clear Height
- 1 Dock Door / 1 Ramp
- Fenced / Paved Outside Storage
- Power 240 V / 400 Amps
- Ten (10) Car Parks
- Easy Access to I-35 and Highway 183