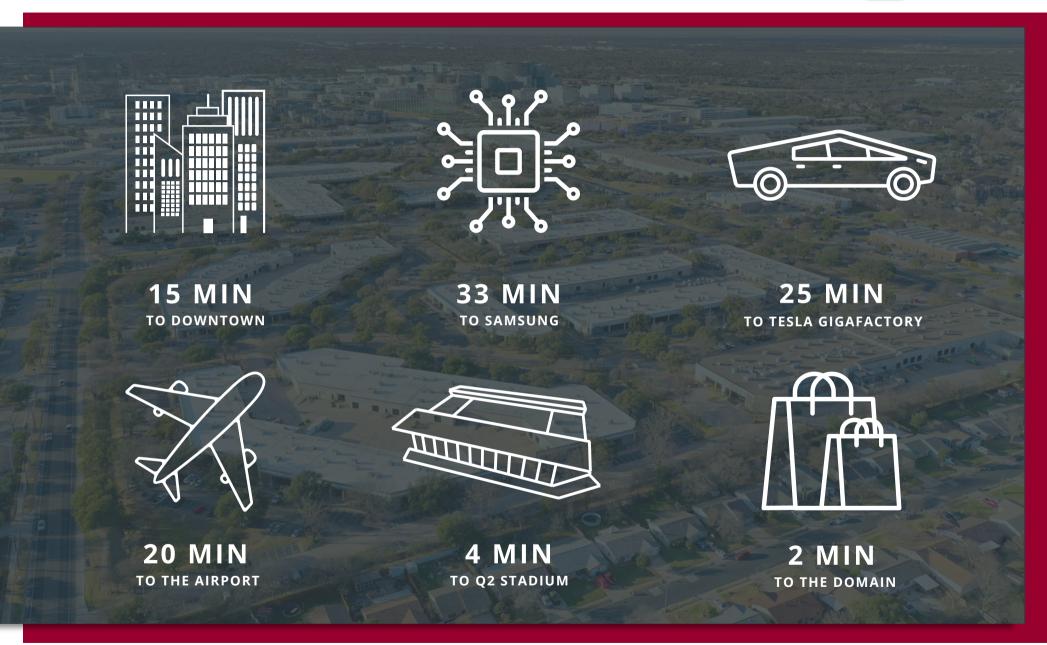

## CAMPUS MAP







## **BUILDING F**

1817 W. BRAKER LN

**AVAILABLE: 11,342 - 24,117 SF** 





**WAREHOUSE** 



**\***SUITES 100 & 200 CAN BE COMBINED FOR 24,117 SF

## **DRIVE TIMES**











#### **550,000 SF CREATIVE CAMPUS**

Metric Collective, formerly known as The Offices at Braker, is a 550,000 SF flex/industrial and creative office campus located in North Austin's flex/industrial submarket. The 13-building campus is within a mile (2-minute drive time) of the Domain, Austin's premier mixed-use development, and has access to over a hundred retailers, six hotels, and dozens of restaurants. With close proximity and accessibility to Mopac (Loop 1), Research Boulevard (Highway 183), Capital of Texas Highway (Loop 360) and Interstate 35, this coveted submarket is Austin's largest with 11-million SF and boasts the strongest demand by its 95.4% occupancy.





## **CONTACT US**



#### MITCHELL BECKER

512.410.8265

mbecker@lee-associates.com

#### WILL SALLIS

512.410.82