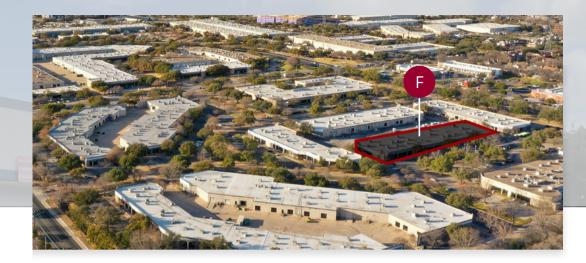

## **BUILDING F**

1817 W. BRAKER LN

**AVAILABLE: 11,342 - 24,117 SF** 

**WAREHOUSE** 

**\***SUITES 100 & 200 CAN BE COMBINED FOR 24,117 SF