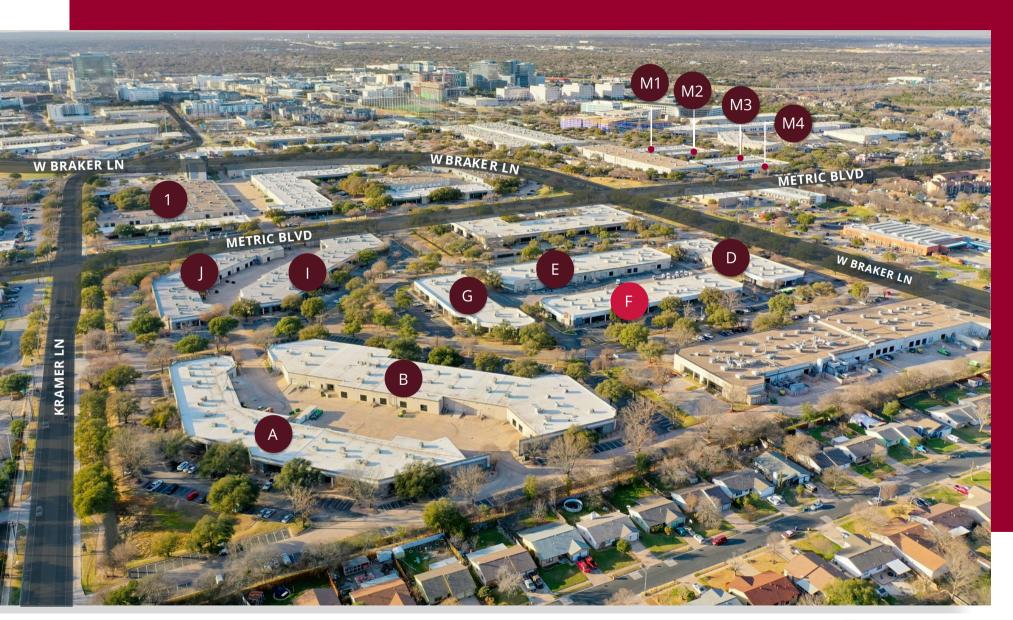

## CAMPUS MAP

#### **550,000 SF CREATIVE CAMPUS**

Metric Collective, formerly known as The Offices at Braker, is a 550,000 SF flex/industrial and creative office campus located in North Austin's flex/industrial submarket. The 13-building campus is within a mile (2-minute drive time) of the Domain, Austin's premier mixed-use development, and has access to over a hundred retailers, six hotels, and dozens of restaurants. With close proximity and accessibility to Mopac (Loop 1), Research Boulevard (Highway 183), Capital of Texas Highway (Loop 360) and Interstate 35, this coveted submarket is Austin's largest with 11-million SF and boasts the strongest demand by its 95.4% occupancy.