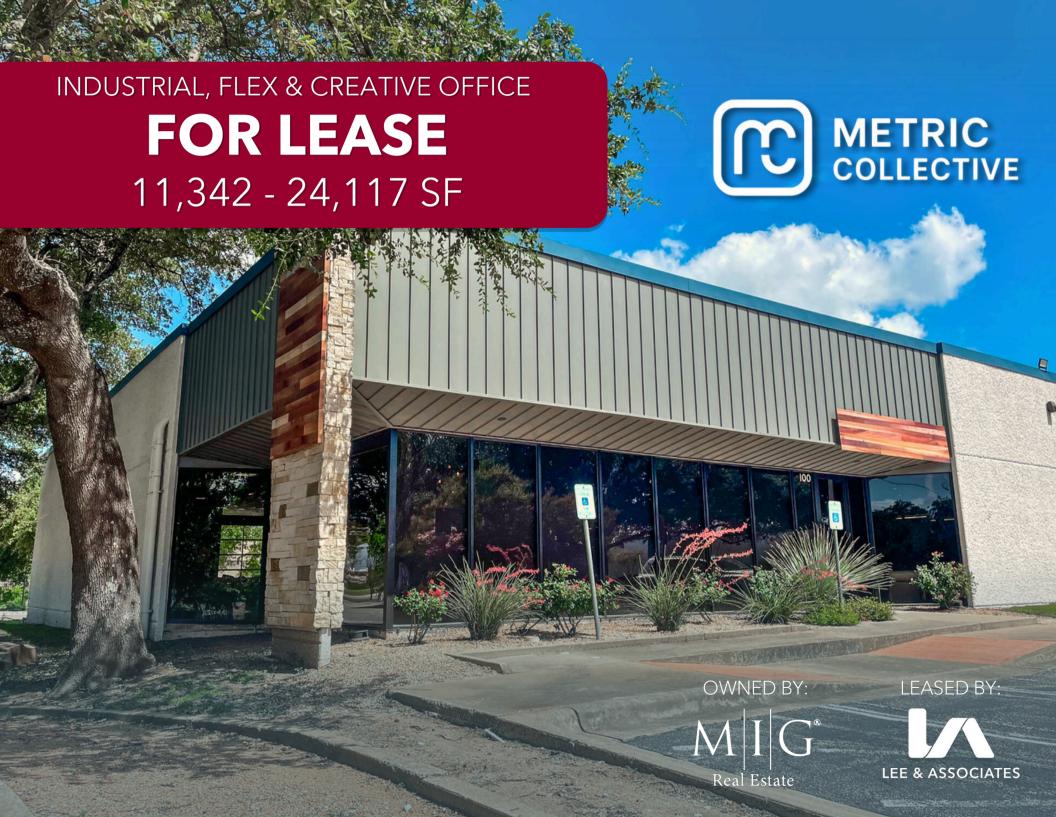

## **BUILDING F**

1817 W. BRAKER LN

**AVAILABLE: 11,342 - 24,117 SF** 

**WAREHOUSE** 

**\***SUITES 100 & 200 CAN BE COMBINED FOR 24,117 SF

#### **550,000 SF CREATIVE CAMPUS**

Metric Collective, formerly known as The Offices at Braker, is a 550,000 SF flex/industrial and creative office campus located in North Austin's flex/industrial submarket. The 13-building campus is within a mile (2-minute drive time) of the Domain, Austin's premier mixed-use development, and has access to over a hundred retailers, six hotels, and dozens of restaurants. With close proximity and accessibility to Mopac (Loop 1), Research Boulevard (Highway 183), Capital of Texas Highway (Loop 360) and Interstate 35, this coveted submarket is Austin's largest with 11-million SF and boasts the strongest demand by its 95.4% occupancy.