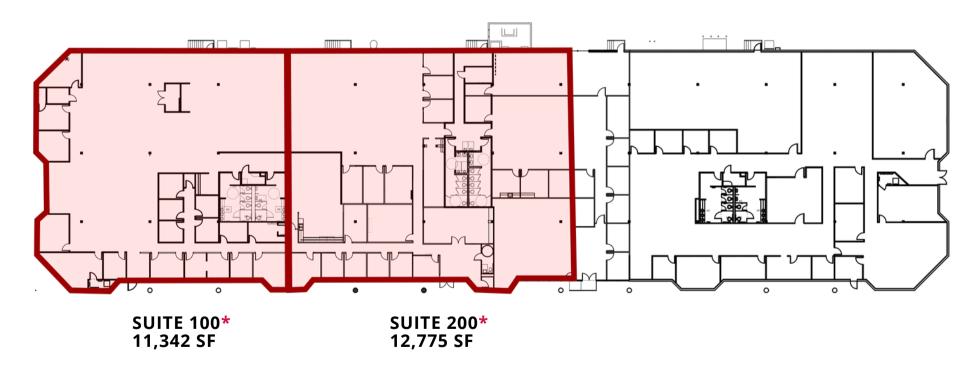

## **BUILDING F**

1817 W. BRAKER LN

**AVAILABLE: 11,342 - 24,117 SF** 

**WAREHOUSE** 

**\***SUITES 100 & 200 CAN BE COMBINED FOR 24,117 SF