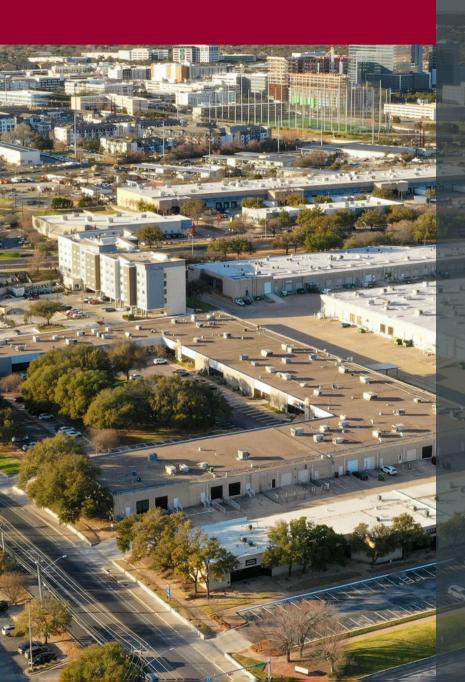

#### **550,000 SF CREATIVE CAMPUS**

Metric Collective, formerly known as The Offices at Braker, is a 550,000 SF flex/industrial and creative office campus located in North Austin's flex/industrial submarket. The 13-building campus is within a mile (2-minute drive time) of the Domain, Austin's premier mixed-use development, and has access to over a hundred retailers, six hotels, and dozens of restaurants. With close proximity and accessibility to Mopac (Loop 1), Research Boulevard (Highway 183), Capital of Texas Highway (Loop 360) and Interstate 35, this coveted submarket is Austin's largest with 11-million SF and boasts the strongest demand by its 95.4% occupancy.