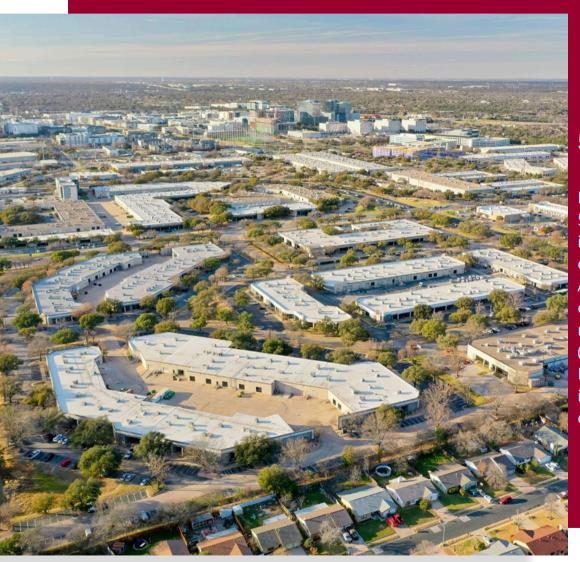

#### **550,000 SF CREATIVE CAMPUS**

Metric Collective, formerly known as The Offices at Braker, is a 550,000 SF flex/industrial and creative office campus located in North Austin's flex/industrial submarket. The 13-building campus is within a mile (2-minute drive time) of the Domain, Austin's premier mixed-use development, and has access to over a hundred retailers, six hotels, and dozens of restaurants. With close proximity and accessibility to Mopac (Loop 1), Research Boulevard (Highway 183), Capital of Texas Highway (Loop 360) and Interstate 35, this coveted submarket is Austin's largest with 11-million SF and boasts the strongest demand by its 95.4% occupancy.