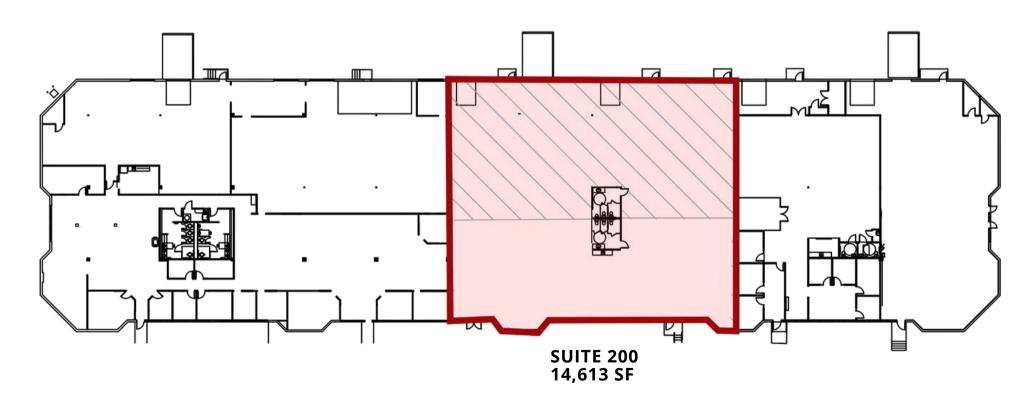

## CAMPUS MAP







## **BUILDING E**

1909 W. BRAKER LN

**AVAILABLE: 14,613 SF** 





**WAREHOUSE** 



## **DRIVE TIMES**











#### **550,000 SF CREATIVE CAMPUS**

Metric Collective, formerly known as The Offices at Braker, is a 550,000 SF flex/industrial and creative office campus located in North Austin's flex/industrial submarket. The 13-building campus is within a mile (2-minute drive time) of the Domain, Austin's premier mixed-use development, and has access to over a hundred retailers, six hotels, and dozens of restaurants. With close proximity and accessibility to Mopac (Loop 1), Research Boulevard (Highway 183), Capital of Texas Highway (Loop 360) and Interstate 35, this coveted submarket is Austin's largest with 11-million SF and boasts the strongest demand by its 95.4% occupancy.





## **CONTACT US**



#### MITCHELL BECKER

512.410.8265

mbecker@lee-associates.com

####