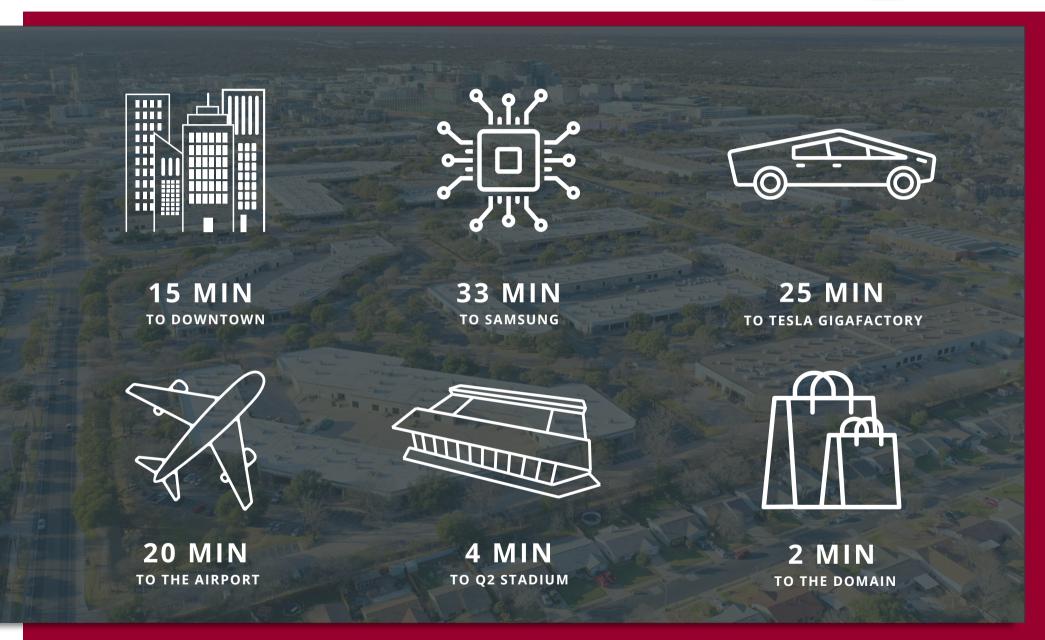

## CAMPUS MAP







## **BUILDING E**

1909 W. BRAKER LN

**AVAILABLE: 14,613 SF** 





**WAREHOUSE** 



## **DRIVE TIMES**











#### **550,000 SF CREATIVE CAMPUS**

Metric Collective, formerly known as The Offices at Braker, is a 550,000 SF flex/industrial and creative office campus located in North Austin's flex/industrial submarket. The 13-building campus is within a mile (2-minute drive time) of the Domain, Austin's premier mixed-use development, and has access to over a hundred retailers, six hotels, and dozens of restaurants. With close proximity and accessibility to Mopac (Loop 1), Research Boulevard (Highway 183), Capital of Texas Highway (Loop 360) and Interstate 35, this coveted submarket is Austin's largest with 11-million SF and boasts the strongest demand by its 95.4% occupancy.





## **CONTACT US**



#### MITCHELL BECKER

512.410.8265

mbecker@lee-associates.com

#### WILL SALLIS

512.410.82