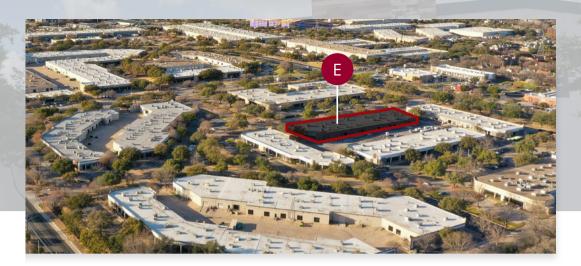

## CAMPUS MAP







## **BUILDING E**

1909 W. BRAKER LN

**AVAILABLE: 14,613 SF** 





**WAREHOUSE** 



## **DRIVE TIMES**











#### **550,000 SF CREATIVE CAMPUS**

Metric Collective, formerly known as The Offices at Braker, is a 550,000 SF flex/industrial and creative office campus located in North Austin's flex/industrial submarket. The 13-building campus is within a mile (2-minute drive time) of the Domain, Austin's premier mixed-use development, and has access to over a hundred retailers, six hotels, and dozens of restaurants. With close proximity and accessibility to Mopac (Loop 1), Research Boulevard (Highway 183), Capital of Texas Highway (Loop 360) and Interstate 35, this coveted submarket is Austin's largest with 11-million SF and boasts the strongest demand by its 95.4% occupancy.





## **CONTACT US**



#### MITCHELL BECKER

512.410.8265

mbecker@lee-