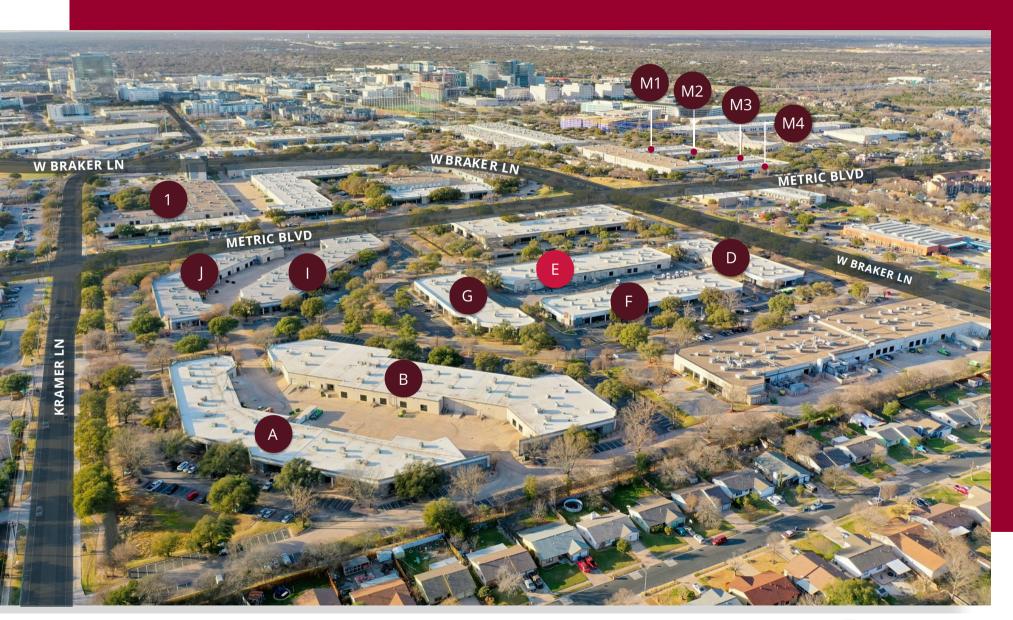

## CAMPUS MAP

#### **550,000 SF CREATIVE CAMPUS**

Metric Collective, formerly known as The Offices at Braker, is a 550,000 SF flex/industrial and creative office campus located in North Austin's flex/industrial submarket. The 13-building campus is within a mile (2-minute drive time) of the Domain, Austin's premier mixed-use development, and has access to over a hundred retailers, six hotels, and dozens of restaurants. With close proximity and accessibility to Mopac (Loop 1), Research Boulevard (Highway 183), Capital of Texas Highway (Loop 360) and Interstate 35, this coveted submarket is Austin's largest with 11-million SF and boasts the strongest demand by its 95.4% occupancy.