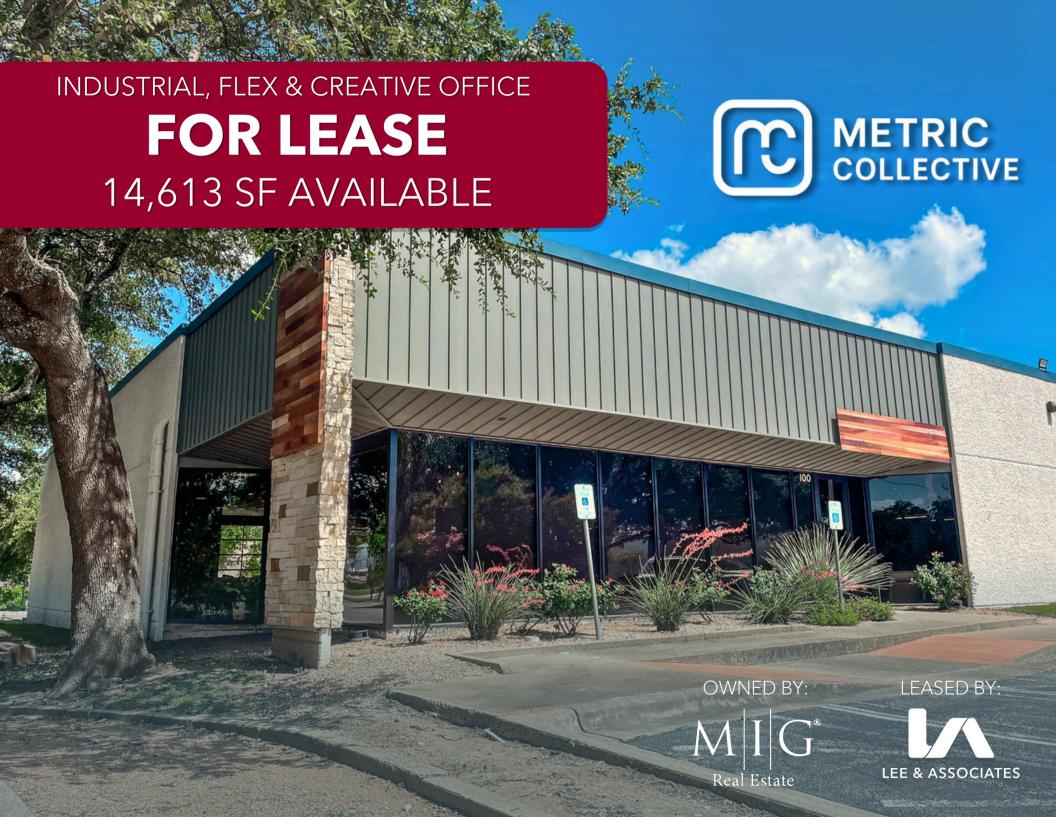

## **BUILDING E**

1909 W. BRAKER LN

**AVAILABLE: 14,613 SF** 

**WAREHOUSE** 

#### **550,000 SF CREATIVE CAMPUS**

Metric Collective, formerly known as The Offices at Braker, is a 550,000 SF flex/industrial and creative office campus located in North Austin's flex/industrial submarket. The 13-building campus is within a mile (2-minute drive time) of the Domain, Austin's premier mixed-use development, and has access to over a hundred retailers, six hotels, and dozens of restaurants. With close proximity and accessibility to Mopac (Loop 1), Research Boulevard (Highway 183), Capital of Texas Highway (Loop 360) and Interstate 35, this coveted submarket is Austin's largest with 11-million SF and boasts the strongest demand by its 95.4% occupancy.