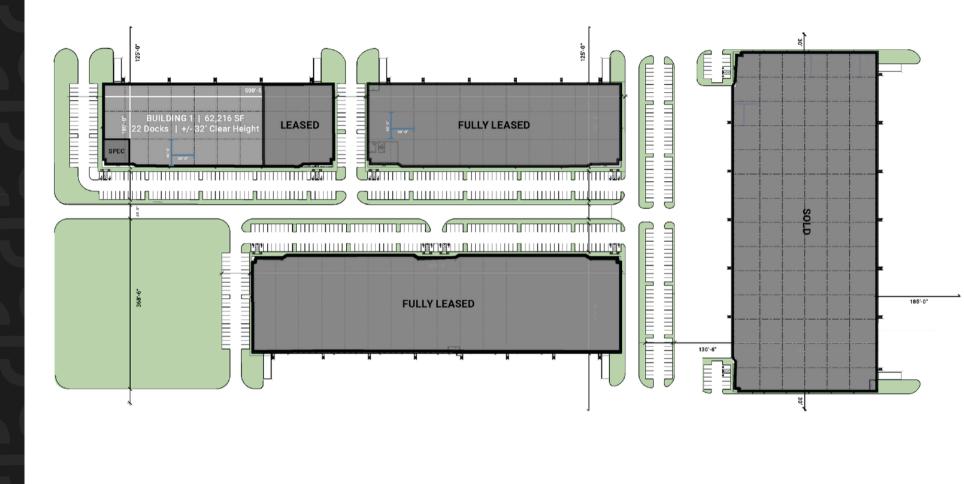

## Site Plan ±63,191 SF Available (Divisible to ±18,000 SF)

#### Building 1: ±63,191 SF Available

Dimensions: 180' x 500' Clear Height: 32' Loading: 21 Dock High, 1 Ramp Parking: 153 Typical Column Spacing: 50' x 60' Power: 1,120 AMP, 3PH, 4W This Class A industrial development encompasses 596,307 square feet distributed across four buildings.

**Building 1** currently offers up to ±62,216 square feet of available space with excellent access and visibility to SH-130. The entire development is US Green Building Council LEED certified.

Located within a designated **Opportunity Zone**, Inf1nity Park offers strategic advantages for businesses seeking quality industrial space in one of Austin's premier industrial submarkets.