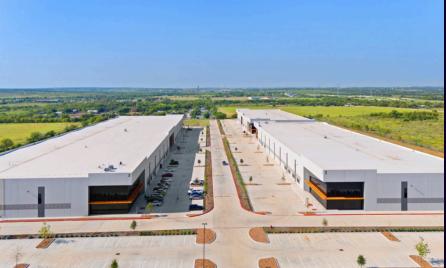

#### Building 1: ±63,191 SF Available

Dimensions: 180' x 500' Clear Height: 32' Loading: 21 Dock High, 1 Ramp Parking: 153 Typical Column Spacing: 50' x 60' Power: 1,120 AMP, 3PH, 4W This Class A industrial development encompasses 596,307 square feet distributed across four buildings.

**Building 1** currently offers up to ±62,216 square feet of available space with excellent access and visibility to SH-130. The entire development is US Green Building Council LEED certified.

Located within a designated **Opportunity Zone**, Inf1nity Park offers strategic advantages for businesses seeking quality industrial space in one of Austin's premier industrial submarkets.