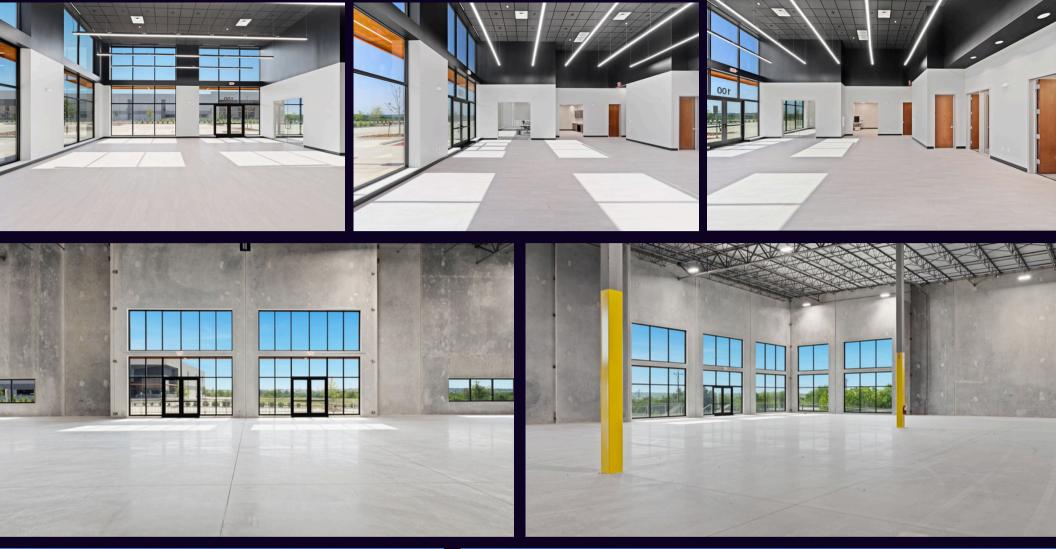

#### Building 1: ±63,191 SF Available

Dimensions: 180' x 500' Clear Height: 32' Loading: 21 Dock High, 1 Ramp Parking: 153 Typical Column Spacing: 50' x 60' Power: 1,120 AMP, 3PH, 4W This Class A industrial development encompasses 596,307 square feet distributed across four buildings.

**Building 1** currently offers up to ±62,216 square feet of available space with excellent access and visibility to SH-130. The entire development is US Green Building Council LEED certified.

Located within a designated **Opportunity Zone**, Inf1nity Park offers strategic advantages for businesses seeking quality industrial space in one of Austin's premier industrial submarkets.

The development features **state-of-the-art facilities** configured to accommodate a variety of industrial uses, with flexible layouts and modern infrastructure throughout the campus.

ADAM GREEN, SIOR 512.410.8264 AGREEN@LEE-ASSOCIATES.COM WILL SMITH 512.410.8268 WSMITH@LEE-ASSOCIATES.COM WILL SALLIS 512.410.8269 WSALLIS@LEE-ASSOCIATES.COM