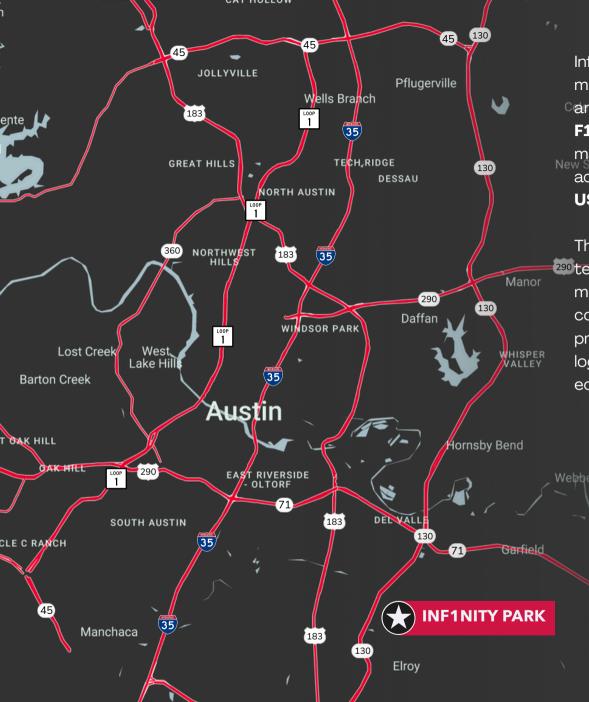

#### RICES CROSSIN(

Inf1nity Park sits in Austin's southeastern industrial corridor, minutes from Austin-Bergstrom International Airport and major economic drivers including Tesla's Gigafactory, F1 Circuit of the Americas, and Chanel's new manufacturing facility. This prime location offers direct access to SH-130 with seamless connections to I-35 and US-183.

The development combines proximity to downtown Austin's <sup>290</sup> tech ecosystem with the operational advantages of a modern industrial site. Surrounded by world-class companies and superior infrastructure, Inf1nity Park provides an ideal setting for businesses seeking both logistical efficiency and access to Austin's thriving economy.

9.5 miles to Downtown Austin

**3 miles** to Austin-Bergstrom International Airport

5 miles to Tesla Gigafactory

71 miles to San Antonio

189 miles to Dallas / Ft Worth

**140 miles** to Houston

ADAM GREEN, SIOR 512.410.8264 AGREEN@LEE-ASSOCIATES.COM WILL SMITH 512.410.8268 WSMITH@LEE-ASSOCIATES.COM WILL SALLIS 512.410.8269 WSALLIS@LEE-ASSOCIATES.COM