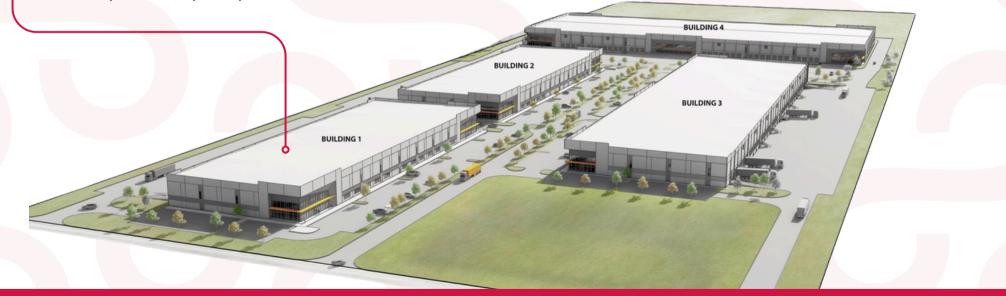

#### Building 1: ±63,191 SF Available

Dimensions: 180' x 500' Clear Height: 32' Loading: 21 Dock High, 1 Ramp Parking: 153 Typical Column Spacing: 50' x 60' Power: 1,120 AMP, 3PH, 4W This Class A industrial development encompasses 596,307 square feet distributed across four buildings.

**Building 1** currently offers up to ±62,216 square feet of available space with excellent access and visibility to SH-130. The entire development is US Green Building Council LEED certified.

Located within a designated **Opportunity Zone**, Inf1nity Park offers strategic advantages for businesses seeking quality industrial space in one of Austin's premier industrial submarkets.