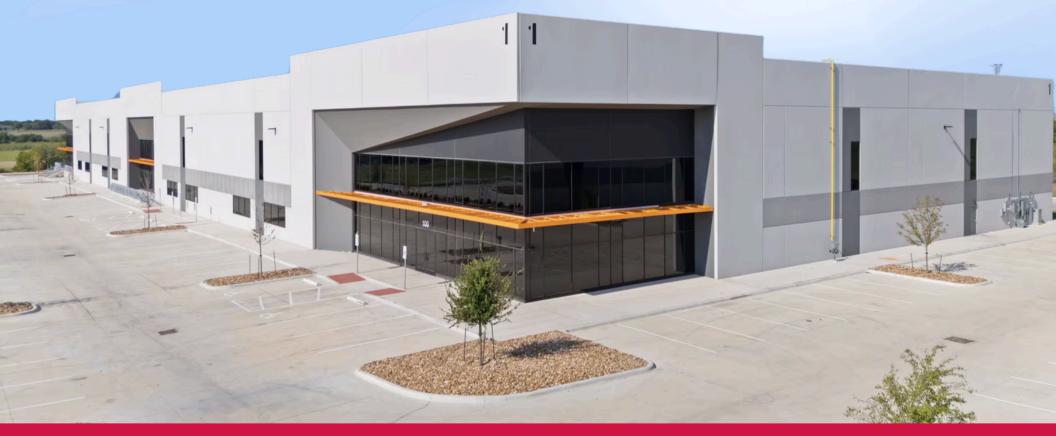

#### Building 1: ±63,191 SF Available

Dimensions: 180' x 500' Clear Height: 32' Loading: 21 Dock High, 1 Ramp Parking: 153 Typical Column Spacing: 50' x 60' Power: 1,120 AMP, 3PH, 4W This Class A industrial development encompasses 596,307 square feet distributed across four buildings.

**Building 1** currently offers up to ±62,216 square feet of available space with excellent access and visibility to SH-130. The entire development is US Green Building Council LEED certified.

Located within a designated **Opportunity Zone**, Inf1nity Park offers strategic advantages for businesses seeking quality industrial space in one of Austin's premier industrial submarkets.