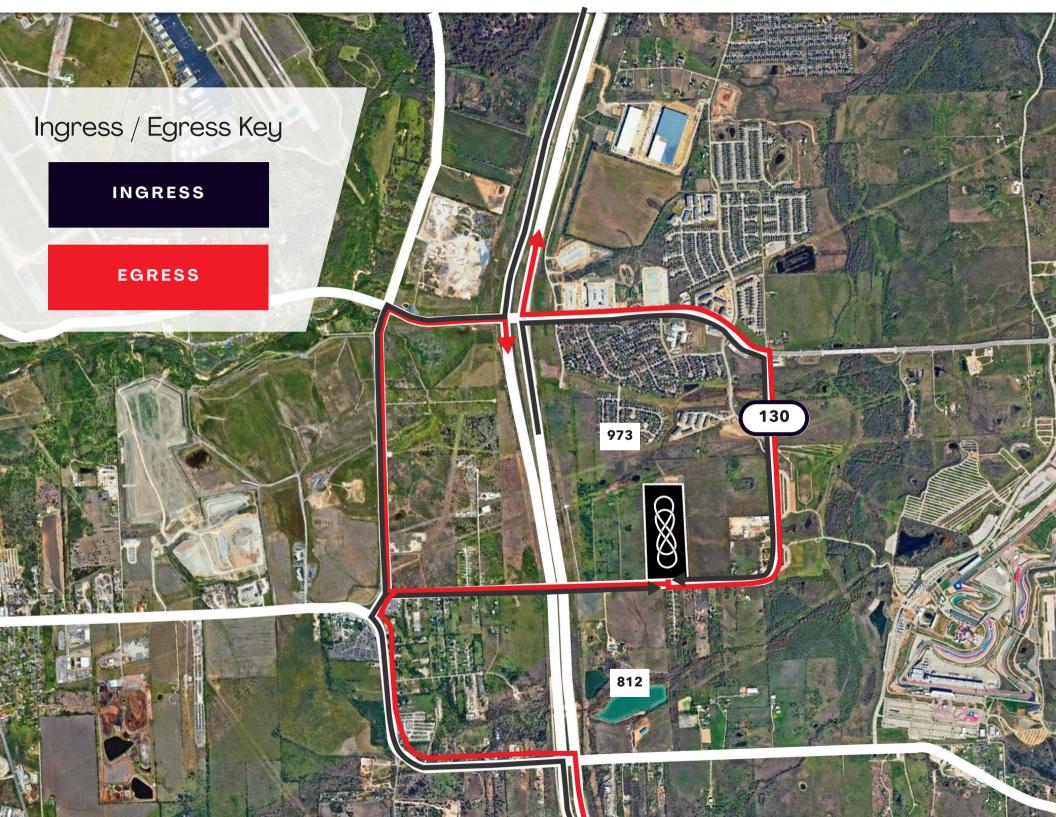

#### RICES CROSSIN(

Inf1nity Park sits in Austin's southeastern industrial corridor, minutes from Austin-Bergstrom International Airport and major economic drivers including Tesla's Gigafactory, F1 Circuit of the Americas, and Chanel's new manufacturing facility. This prime location offers direct access to SH-130 with seamless connections to I-35 and US-183.

The development combines proximity to downtown Austin's <sup>290</sup> tech ecosystem with the operational advantages of a modern industrial site. Surrounded by world-class companies and superior infrastructure, Inf1nity Park provides an ideal setting for businesses seeking both logistical efficiency and access to Austin's thriving economy.

9.5 miles to Downtown Austin

**3 miles** to Austin-Bergstrom International Airport

5 miles to Tesla Gigafactory

71 miles to San Antonio

189 miles to Dallas / Ft Worth

**140 miles** to Houston

ADAM GREEN, SIOR 512.410.8264 AGREEN@LEE-ASSOCIATES.COM WILL SMITH 512.410.8268 WSMITH@LEE-ASSOCIATES.COM WILL SALLIS 512.410.8269 WSALLIS@LEE-ASSOCIATES.COM