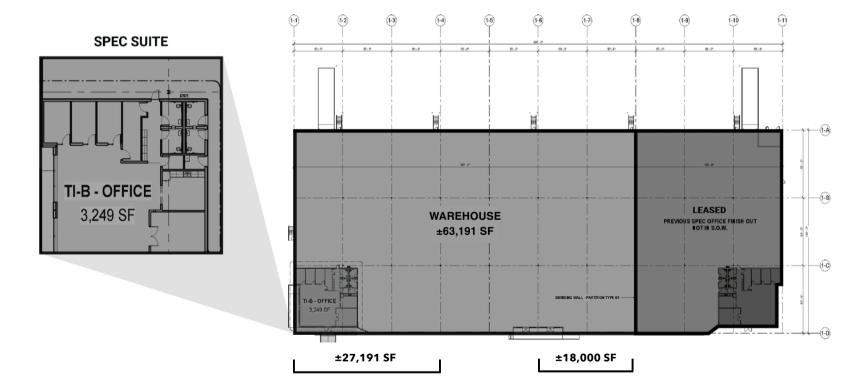

## **Building 1 Plan** ±63,191 SF Available (Divisible to ±18,000 SF)

Dimensions: 180' x 500' Clear Height: 32' Loading: 21 Dock High, 1 Ramp Parking: 153 Typical Column Spacing: 50' x 60' Power: 1,120 AMP, 3-Phase, 4-Wire