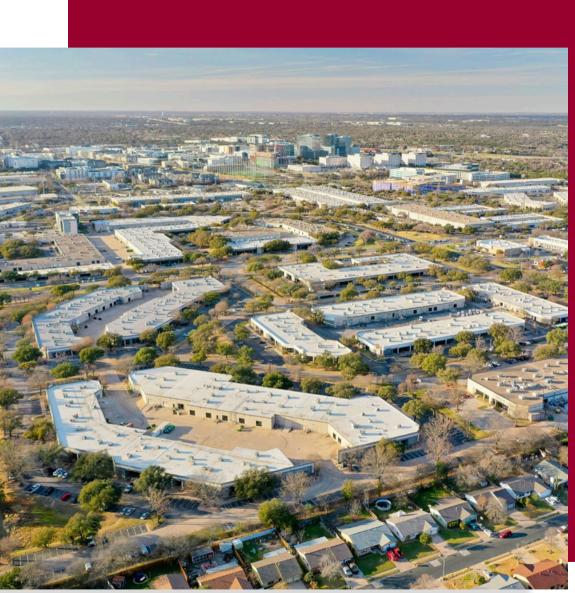

### 550,000 SF CREATIVE CAMPUS

Metric Collective, formerly known as The Offices at Braker, is a 550,000 SF flex/industrial and creative office campus located in North Austin's flex/industrial submarket. The 13-building campus is within a mile (2-minute drive time) of the Domain, Austin's premier mixed-use development, and has access to over a hundred retailers, six hotels, and dozens of restaurants. With close proximity and accessibility to Mopac (Loop 1), Research Boulevard (Highway 183), Capital of Texas Highway (Loop 360) and Interstate 35, this coveted submarket is Austin's largest with 11-million SF and boasts the strongest demand by its 95.4% occupancy.