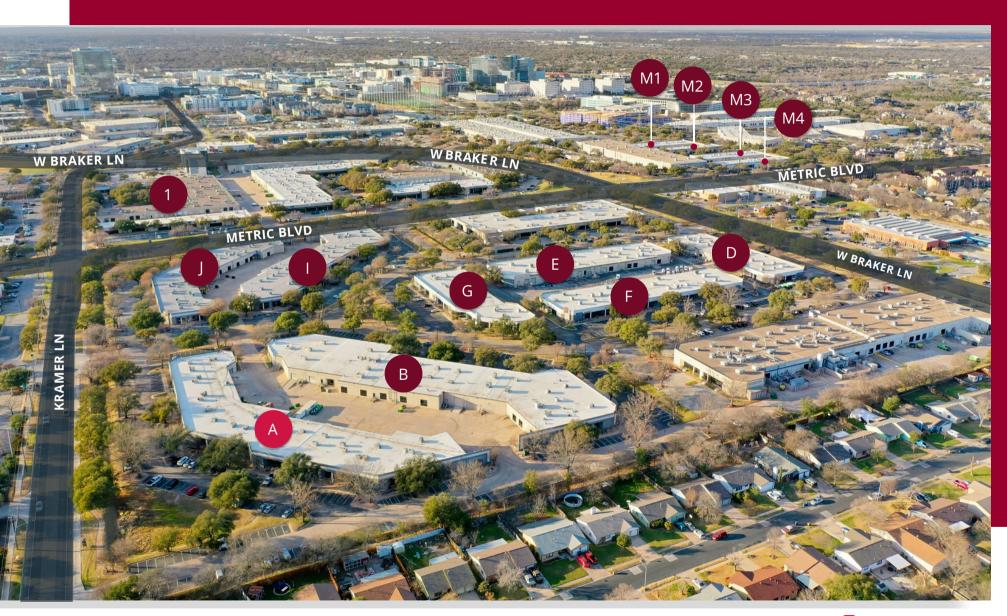

## CAMPUS **MAP**

\*SUITES L & H CAN BE COMBINED FOR 9,006 SF

### 550,000 SF CREATIVE CAMPUS

Metric Collective, formerly known as The Offices at Braker, is a 550,000 SF flex/industrial and creative office campus located in North Austin's flex/industrial submarket. The 13-building campus is within a mile (2-minute drive time) of the Domain, Austin's premier mixed-use development, and has access to over a hundred retailers, six hotels, and dozens of restaurants. With close proximity and accessibility to Mopac (Loop 1), Research Boulevard (Highway 183), Capital of Texas Highway (Loop 360) and Interstate 35, this coveted submarket is Austin's largest with 11-million SF and boasts the strongest demand by its 95.4% occupancy.