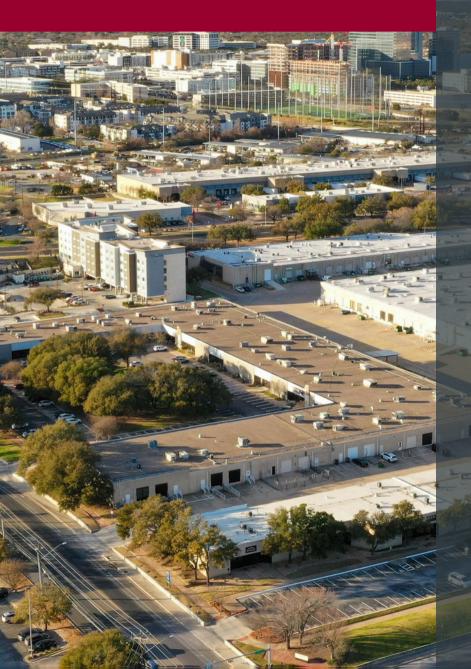

### 550,000 SF CREATIVE CAMPUS

Metric Collective, formerly known as The Offices at Braker, is a 550,000 SF flex/industrial and creative office campus located in North Austin's flex/industrial submarket. The 13-building campus is within a mile (2-minute drive time) of the Domain, Austin's premier mixed-use development, and has access to over a hundred retailers, six hotels, and dozens of restaurants. With close proximity and accessibility to Mopac (Loop 1), Research Boulevard (Highway 183), Capital of Texas Highway (Loop 360) and Interstate 35, this coveted submarket is Austin's largest with 11-million SF and boasts the strongest demand by its 95.4% occupancy.