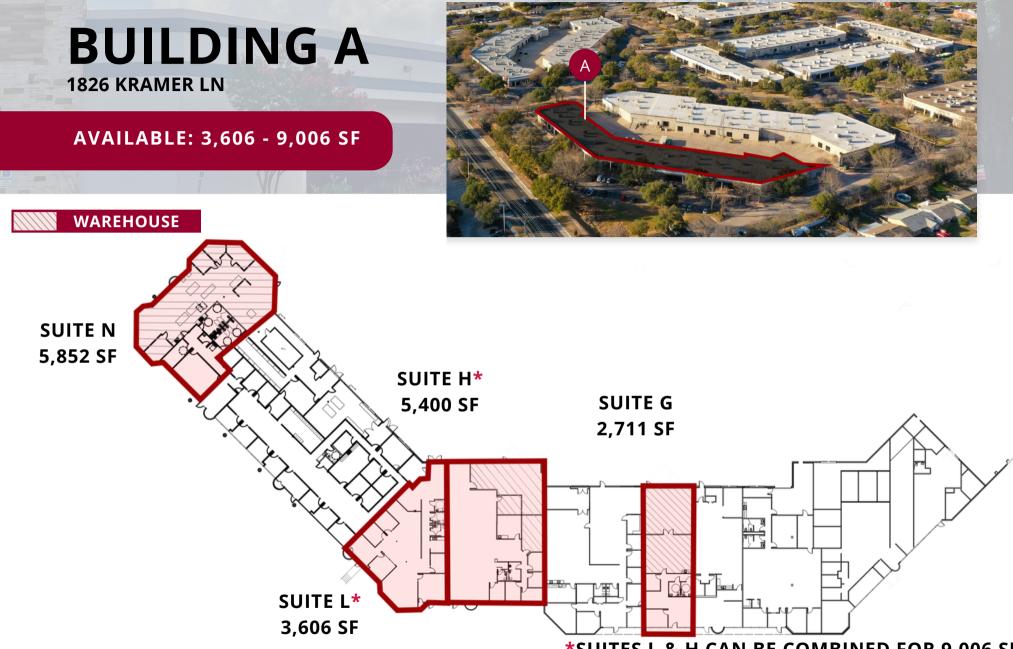

## FLEX & CREATIVE OFFICE **FOR LEASE** 3,606 - 9,006 SF



**LEE & ASSOCIATES** 

LEASED BY:

METRIC COLLECTIVE

Real Estate

## CAMPUS **MAP**









\*SUITES L & H CAN BE COMBINED FOR 9,006 SF

#### **MITCHELL BECKER**

512.410.8265 mbecker@lee-associates.com

#### WILL SALLIS

512.410.8269 wsallis@lee-associates.com AVERY LEVY

512.410.8263 alevy@lee-associates.com



# **DRIVE TIMES**









15 MIN

33 MIN

**25 MIN** TO TESLA GIGAFACTORY



20 MIN TO THE AIRPORT



4 MIN to q2 stadium



2 MIN TO THE DOMAIN







### 550,000 SF CREATIVE CAMPUS

Metric Collective, formerly known as The Offices at Braker, is a 550,000 SF flex/industrial and creative office campus located in North Austin's flex/industrial submarket. The 13-building campus is within a mile (2-minute drive time) of the Domain, Austin's premier mixed-use development, and has access to over a hundred retailers, six hotels, and dozens of restaurants. With close proximi