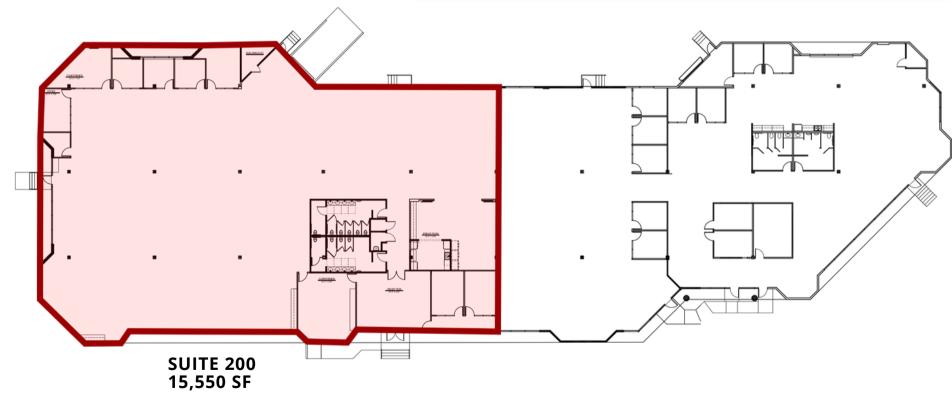

# CAMPUS MAP







## **BUILDING G**

11109 METRIC BLVD

**AVAILABLE: 15,550 SF** 





**WAREHOUSE** 



## **DRIVE TIMES**











#### **550,000 SF CREATIVE CAMPUS**

Metric Collective, formerly known as The Offices at Braker, is a 550,000 SF flex/industrial and creative office campus located in North Austin's flex/industrial submarket. The 13-building campus is within a mile (2-minute drive time) of the Domain, Austin's premier mixed-use development, and has access to over a hundred retailers, six hotels, and dozens of restaurants. With close proximity and accessibility to Mopac (Loop 1), Research Boulevard (Highway 183), Capital of Texas Highway (Loop 360) and Interstate 35, this coveted submarket is Austin's largest with 11-million SF and boasts the strongest demand by its 95.4% occupancy.





## **CONTACT US**



### MITCHELL BECKER

512.410.8265

mbecker@lee-associates.com

### W