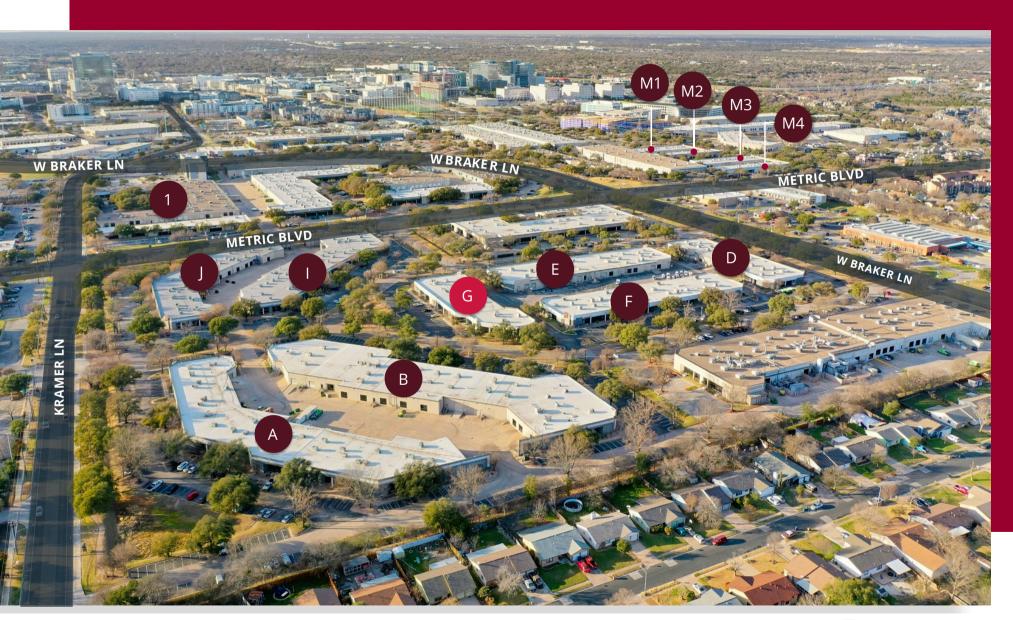

# CAMPUS MAP

#### **550,000 SF CREATIVE CAMPUS**

Metric Collective, formerly known as The Offices at Braker, is a 550,000 SF flex/industrial and creative office campus located in North Austin's flex/industrial submarket. The 13-building campus is within a mile (2-minute drive time) of the Domain, Austin's premier mixed-use development, and has access to over a hundred retailers, six hotels, and dozens of restaurants. With close proximity and accessibility to Mopac (Loop 1), Research Boulevard (Highway 183), Capital of Texas Highway (Loop 360) and Interstate 35, this coveted submarket is Austin's largest with 11-million SF and boasts the strongest demand by its 95.4% occupancy.