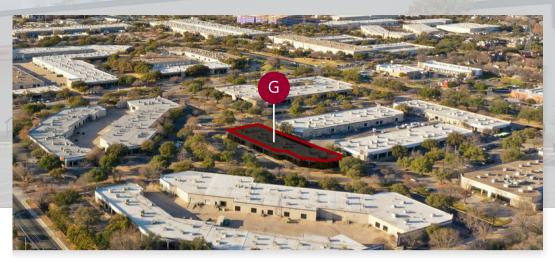

# CAMPUS MAP







## **BUILDING G**

11109 METRIC BLVD

**AVAILABLE: 15,550 SF** 





**WAREHOUSE** 



## **DRIVE TIMES**











#### **550,000 SF CREATIVE CAMPUS**

Metric Collective, formerly known as The Offices at Braker, is a 550,000 SF flex/industrial and creative office campus located in North Austin's flex/industrial submarket. The 13-building campus is within a mile (2-minute drive time) of the Domain, Austin's premier mixed-use development, and has access to over a hundred retailers, six hotels, and dozens of restaurants. With close proximity and accessibility to Mopac (Loop 1), Research Boulevard (Highway 183), Capital of Texas Highway (Loop 360) and Interstate 35, this coveted submarket is Austin's largest with 11-million SF and boasts the strongest demand by its 95.4% occupancy.





## **CONTACT US**



### MITCHELL BECKER

512.410.8265

mbecker@lee-a