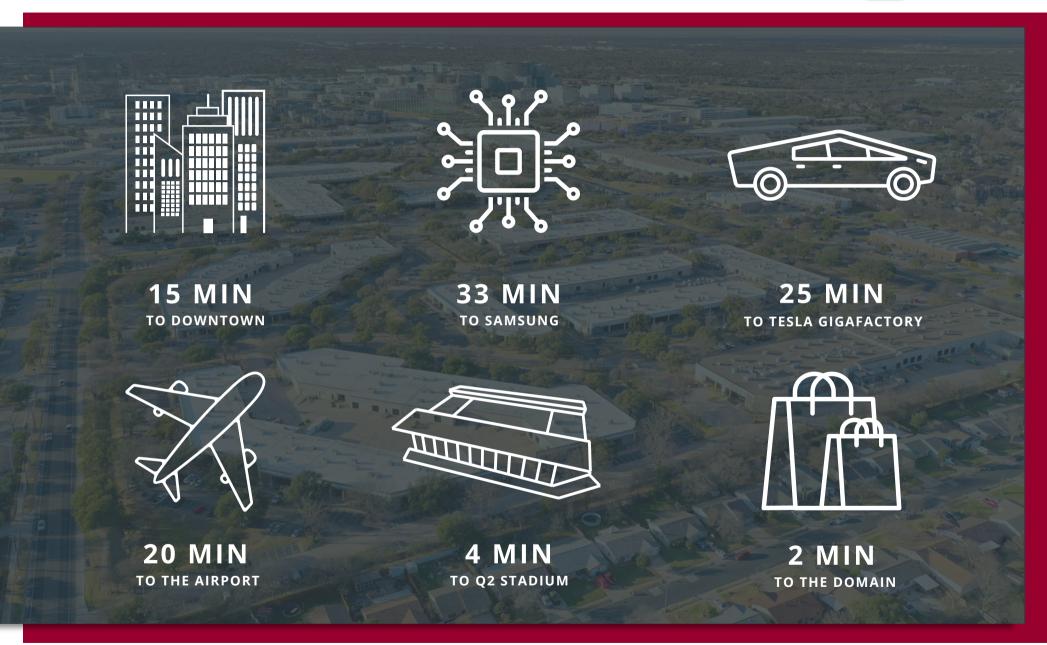

## **DRIVE TIMES**

#### **550,000 SF CREATIVE CAMPUS**

Metric Collective, formerly known as The Offices at Braker, is a 550,000 SF flex/industrial and creative office campus located in North Austin's flex/industrial submarket. The 13-building campus is within a mile (2-minute drive time) of the Domain, Austin's premier mixed-use development, and has access to over a hundred retailers, six hotels, and dozens of restaurants. With close proximity and accessibility to Mopac (Loop 1), Research Boulevard (Highway 183), Capital of Texas Highway (Loop 360) and Interstate 35, this coveted submarket is Austin's largest with 11-million SF and boasts the strongest demand by its 95.4% occupancy.