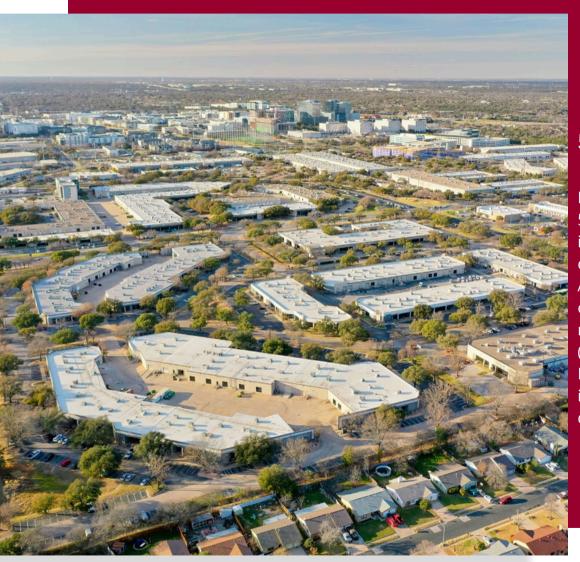

# CAMPUS MAP

#### **550,000 SF CREATIVE CAMPUS**

Metric Collective, formerly known as The Offices at Braker, is a 550,000 SF flex/industrial and creative office campus located in North Austin's flex/industrial submarket. The 13-building campus is within a mile (2-minute drive time) of the Domain, Austin's premier mixed-use development, and has access to over a hundred retailers, six hotels, and dozens of restaurants. With close proximity and accessibility to Mopac (Loop 1), Research Boulevard (Highway 183), Capital of Texas Highway (Loop 360) and Interstate 35, this coveted submarket is Austin's largest with 11-million SF and boasts the strongest demand by its 95.4% occupancy.