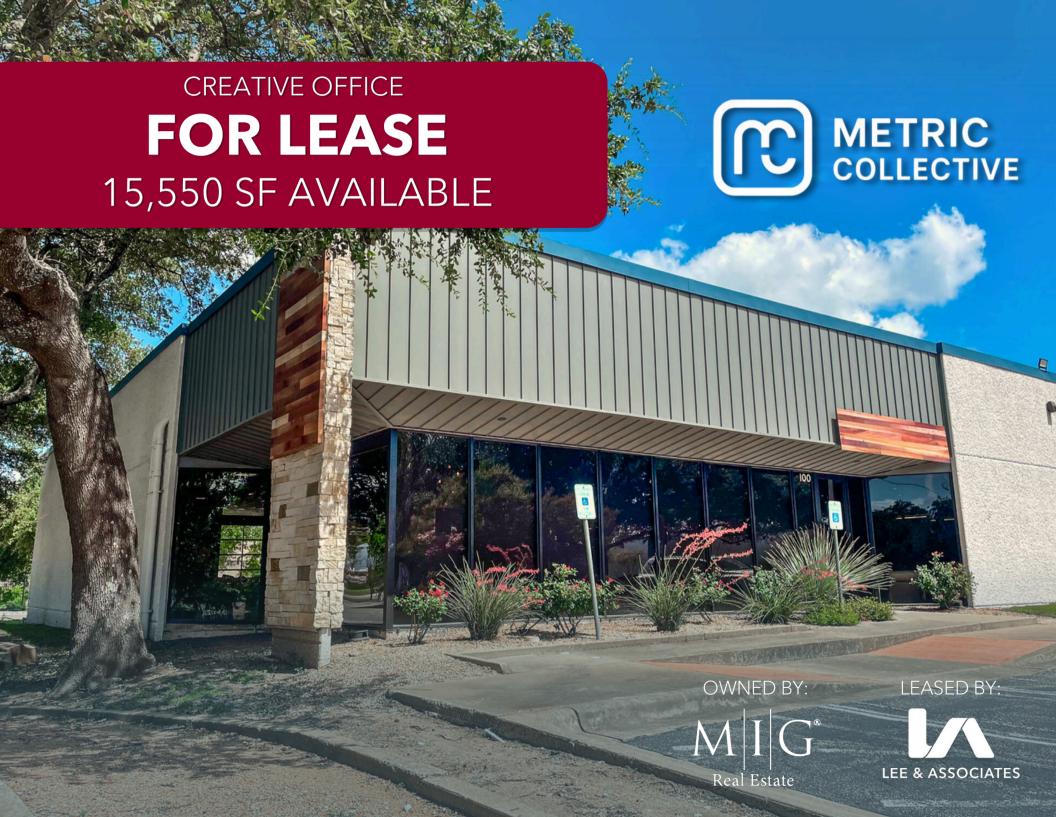

# CAMPUS MAP







## **BUILDING G**

11109 METRIC BLVD

**AVAILABLE: 15,550 SF** 





**WAREHOUSE** 



## **DRIVE TIMES**











#### **550,000 SF CREATIVE CAMPUS**

Metric Collective, formerly known as The Offices at Braker, is a 550,000 SF flex/industrial and creative office campus located in North Austin's flex/industrial submarket. The 13-building campus is within a mile (2-minute drive time) of the Domain, Austin's premier mixed-use development, and has access to over a hundred retailers, six hotels, and dozens of restaurants. With close proximity and accessibility to Mopac (Loop 1), Research Boulevard (Highway 183), Capital of Texas Highway (Loop 360) and Interstate 35, this coveted submarket is Austin's largest with 11-million SF and boasts the strongest demand by its 95.4