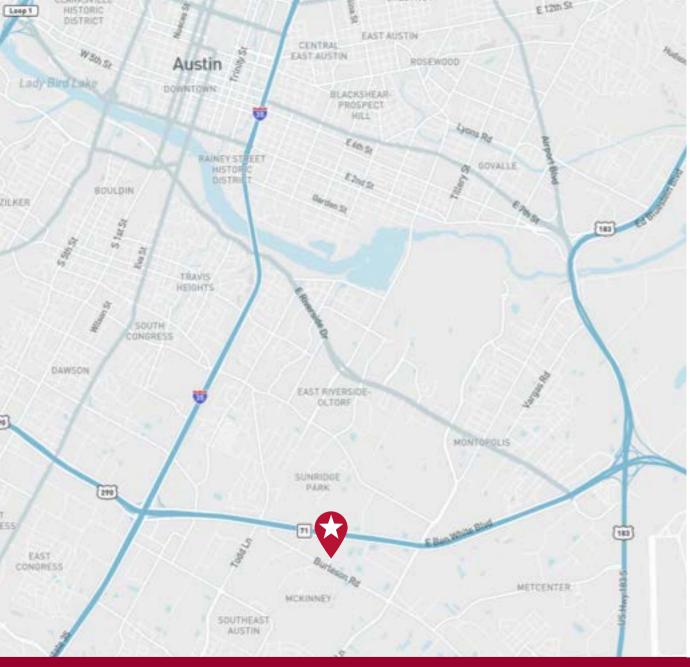

## **AUSTIN INDUSTRIAL PARK**

Located in Southeast Austin's Burleson Road corridor, Austin Industrial Park offers flexible, smallformat industrial space with excellent accessibility to US-183, SH-71, and I-35. Each suite is fully HVAC'd with grade-level loading and suitable for light assembly, office/warehouse, or service-based users. The site is positioned near Austin-Bergstrom International Airport and surrounded by amenities, making it ideal for tenants seeking convenience and short-term flexibility.

**1.5 MILES** TO I-35 & HWY 71 **18 MINS** TO DOWNTOWN AUSTIN **10 MINS** TO AUSTIN-BERGSTROM INT'L AIRPORT

# **AUSTIN INDUSTRIAL PARK, BUILDING 1** 5214 Burleson Road, Austin, TX