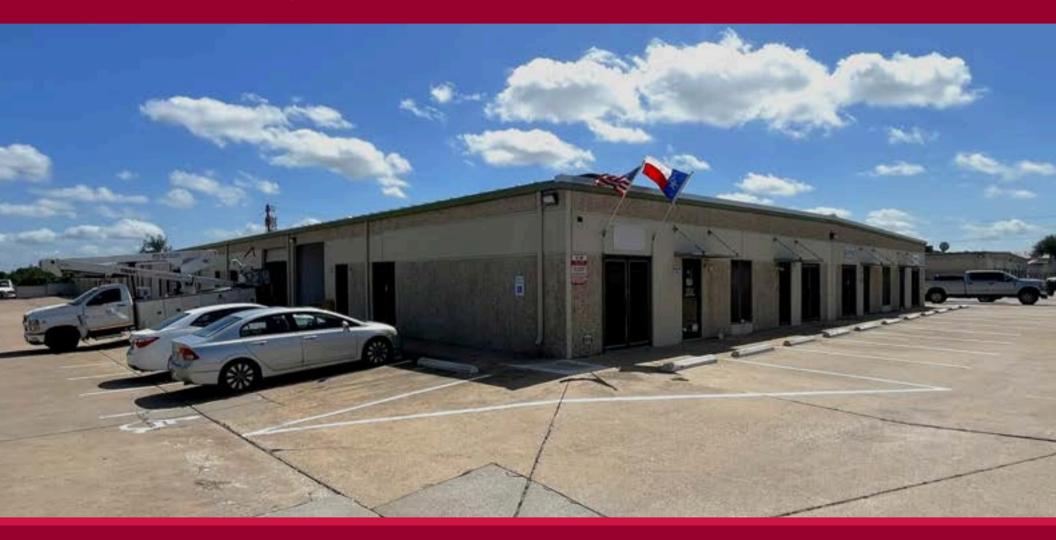

## FOR SUBLEASE AUSTIN INDUSTRIAL PARK, SUITE 101,102 & 117,118 5214 Burleson Rd | Austin, TX 78744

## ± 1,350 - 4,250 SF AVAILABLE FLEX | WAREHOUSE SPACE

agreen@lee-associates.com 512.410.8263

**ADAM GREEN** 

WILL SALLIS wsallis@lee-associates.com

512.410.8269

## **AUSTIN INDUSTRIAL PARK**

Located in Southeast Austin's Burleson Road corridor, Austin Industrial Park offers flexible, smallformat industrial space with excellent accessibility to US-183, SH-71, and I-35. Each suite is fully HVAC'd with grade-level loading and suitable for light assembly, office/warehouse, or service-based users. The site is positioned near Austin-Bergstrom International Airport and surrounded by amenities, making it ideal for tenants seeking convenience and short-term flexibility.