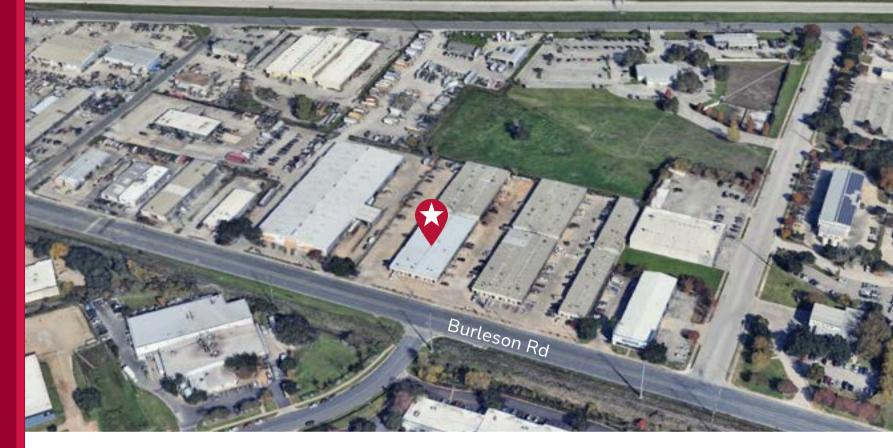

## **AUSTIN INDUSTRIAL PARK**

Located in Southeast Austin's Burleson Road corridor, Austin Industrial Park offers flexible, smallformat industrial space with excellent accessibility to US-183, SH-71, and I-35. Each suite is fully HVAC'd with grade-level loading and suitable for light assembly, office/warehouse, or service-based users. The site is positioned near Austin-Bergstrom International Airport and surrounded by amenities, making it ideal for tenants seeking convenience and short-term flexibility.

**1.5 MILES** TO I-35 & HWY 71 **18 MINS** TO DOWNTOWN AUSTIN **10 MINS** TO AUSTIN-BERGSTROM INT'L AIRPORT

# **AUSTIN INDUSTRIAL PARK, BUILDING 1** 5214 Burleson Road, Austin, TX