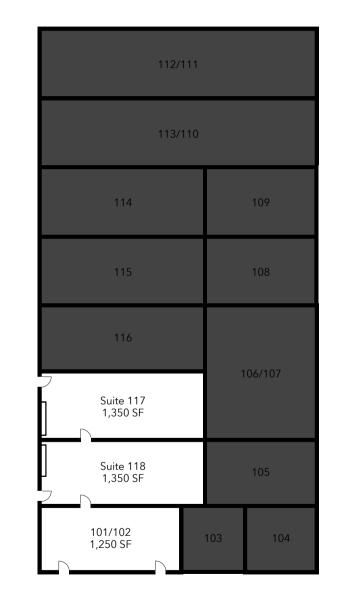

### Suite 117: 1,350 SF

- 15% office
- 100% HVAC
- 1 Grade OH Door

## Suite 118: 1,350 SF

- 100% Warehouse
- 100% HVAC
- 1 Grade OH Door

#### Suite 101/102: 1,250 SF

- 100% Office
- 100% HVAC

All information furnished regarding property for sale, rental or financing is from sources deemed reliable, but no warranty or representation is made to the accuracy thereof and same is submitted to errors, omissions, change of price, rental or other conditions prior to sale, lease or financ- ing or withdrawal without notice. No liability of any kind is to be imposed on the broker herein.