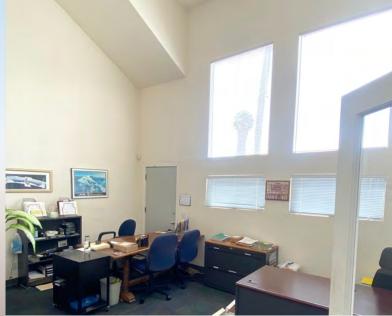

## 333PALM AVENUE

**SANTA BARBARA CALIFORNIA 93101** 

Very efficient ground floor office with a 4 to 5 office layout, large entry and single unisex ADA restroom. Property features high ceilings, excellent light and interior glass details. Two parking spaces are included plus Street parking.

#### FOR LEASE

±1,200 SF ground floor office space with high ceilings

© 7/22/25 Radius Group Commercial Real Estate, Inc. DRE lic. 01334755. All rights reserved. Content and/or images may not be used without permission.

#### FOR LEASE

±1,200 SF ground floor office space with high ceilings