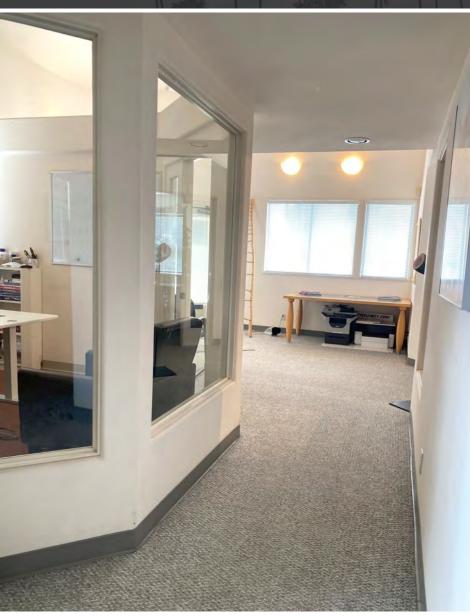

## 333PALM AVENUE

**SANTA BARBARA CALIFORNIA 93101** 

Very efficient ground floor office with a 4 to 5 office layout, large entry and single unisex ADA restroom. Property features high ceilings, excellent light and interior glass details. Two parking spaces are included plus Street parking.

#### FOR LEASE

±1,200 SF ground floor office space with high ceilings

© 7/22/25 Radius Group Commercial Real Estate, Inc. DRE lic. 01334755. All rights reserved. Content and/or images may not be used without permission.

#### FOR LEASE

±1,200 SF ground floor office space with high ceilings