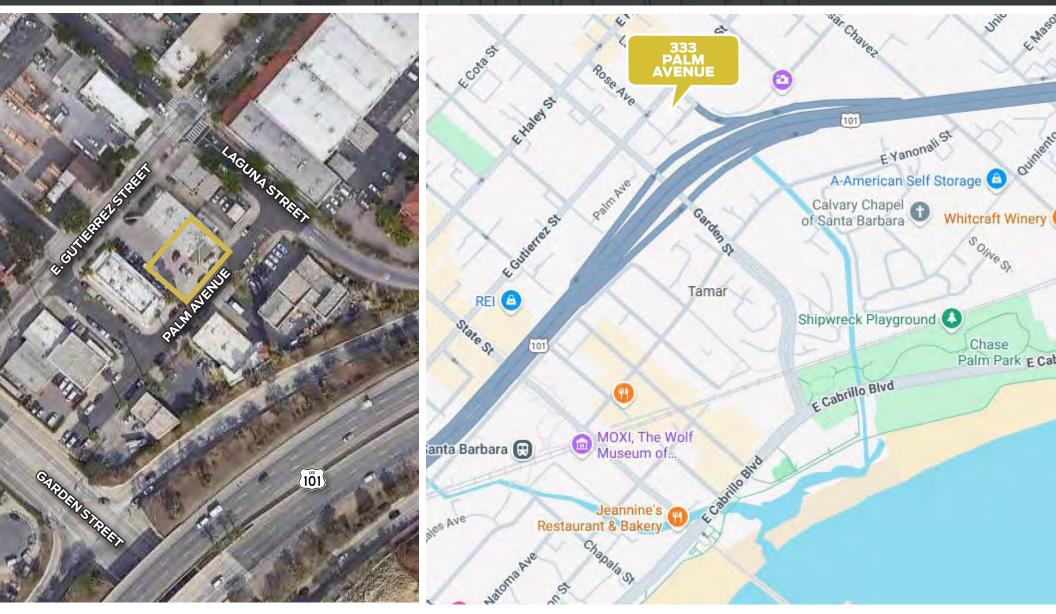

# SANTA BARBARA CA 93101 FOR LEASE ±1,200 SF Office in Santa Barbara with easy access to the U.S. 101 Freeway from Garden Street

PRESENTED BY

BRAD FROHLING 805.879.9613 bfrohling@radiusgroup.com

CA LIC. 01323736

## 333 PALM AVE SANTA BARBARA CALIFORNIA 93101