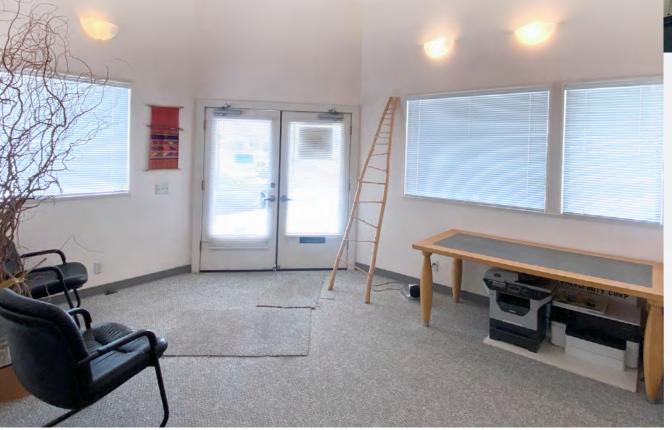

## 333PALM AVENUE

**SANTA BARBARA CALIFORNIA 93101** 

Very efficient ground floor office with a 4 to 5 office layout, large entry and single unisex ADA restroom. Property features high ceilings, excellent light and interior glass details. Two parking spaces are included plus Street parking.

#### FOR LEASE

±1,200 SF ground floor office space with high ceilings

© 7/22/25 Radius Group Commercial Real Estate, Inc. DRE lic. 01334755. All rights reserved. Content and/or images may not be used without permission.

#### FOR LEASE

±1,200 SF ground floor office space with high ceilings