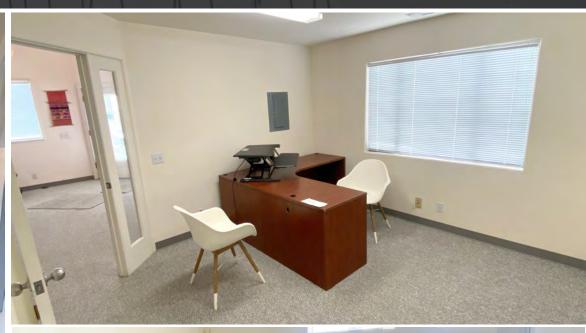

## 333PALM AVENUE

**SANTA BARBARA CALIFORNIA 93101** 

Very efficient ground floor office with a 4 to 5 office layout, large entry and single unisex ADA restroom. Property features high ceilings, excellent light and interior glass details. Two parking spaces are included plus Street parking.

#### FOR LEASE

±1,200 SF ground floor office space with high ceilings

© 7/22/25 Radius Group Commercial Real Estate, Inc. DRE lic. 01334755. All rights reserved. Content and/or images may not be used without permission.