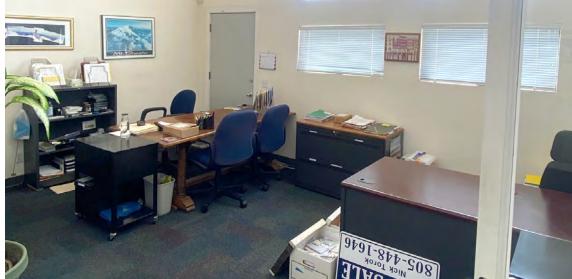

## 333PALM AVENUE

**SANTA BARBARA CALIFORNIA 93101** 

Very efficient ground floor office with a 4 to 5 office layout, large entry and single unisex ADA restroom. Property features high ceilings, excellent light and interior glass details. Two parking spaces are included plus Street parking.

#### FOR LEASE

±1,200 SF ground floor office space with high ceilings

© 7/22/25 Radius Group Commercial Real Estate, Inc. DRE lic. 01334755. All rights reserved. Content and/or images may not be used without permission.