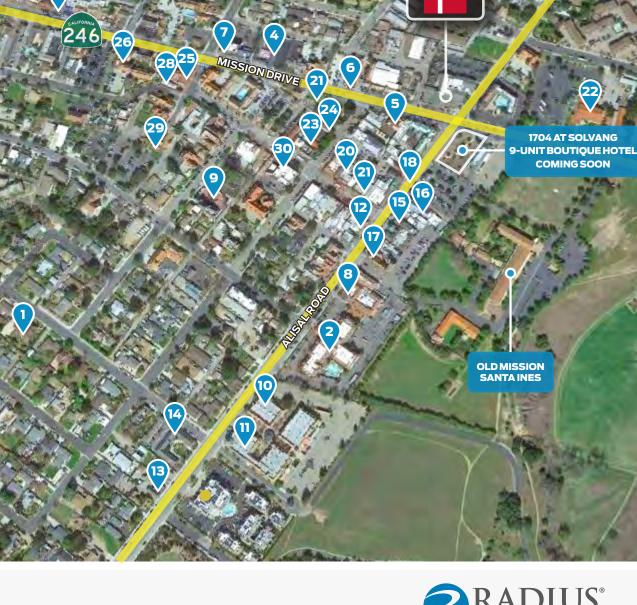

## **SELECT NEARBY AMENITIES & POINTS OF INTEREST**

- 1 Elverhøj Museum of History & Art
- 2 Hotel Corque
- 3 Olsen's Danish Village Bakery
- 4 Alma Rosa Winery & Vineyards
- 5 Hans Christian Andersen Museum
- 6 Brekkies by Chomp
- 7 Good Seed Coffee Boutique
- 8 Craft House At Corque
- 9 Solvang Theaterfest Amphitheater
- 10 Allegiant Fitness Santa Ynez Valley
- 11 Solvang Vintage Motorcycle Museum
- 12 High Roller Tiki Lounge
- 13 New Haven Inn
- 14 The M Solvang (Boutique Motel)
- 15 Viking Garden
- 16 Birkholm's Bakery & Cafe
- 17 Solvang Windmill
- 18 Artisan Excursion Wine Tours
- 19 Belgian Cafe
- 20 Solvang Park
- 21 Z Folio Gallery
- 22 Solvang Veterans Memorial Hall
- 23 Cafe Dolce
- 24 Cecco Ristorante
- 25 Mortensen's Danish Bakery
- 26 The Landsby
- 27 Wilding Museum
- 28 peasants FEAST
- 29 Whiskey 'N Rye Smokehouse
- 30 Copenhagen Sausage Garden