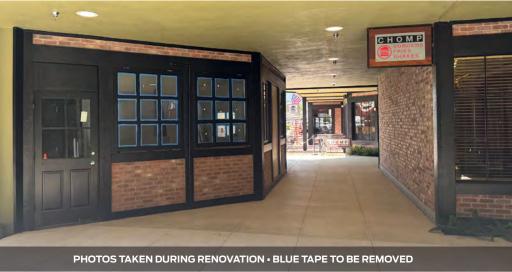

# 1693 CHOMP IN SOLVANG SALIFORNIA 93463

Formerly known as Denmarket Square, the newly remodeled and re-branded Founders Market is ready to welcome a dynamic mix of local artisans, culinary ventures, and boutique retailers. **Anchored by the already successful CHOMP restaurant, The Coffee House by CHOMP, and The Santa Ynez Valley Creamery** and production facility currently under construction.

#### Final Leasing Opportunities Available

With seven spaces remaining, we are seeking unique concepts that will complement the existing mix. Our most exciting opportunity is a ±1,580 SF - ±2,545 SF space with a large wraparound patio seating area to accommodate a distinctive Asian cuisine restaurant. The partners are seeking to lease to either a **Thai, Japanese, Vietnamese, or Korean BBQ-style** dining or concept.

There are **six additional small spaces** that we welcome interest from **boutique operators, artisan producers, and lifestyle services** that share our vision of creating a vibrant, community-centered experiential destination.