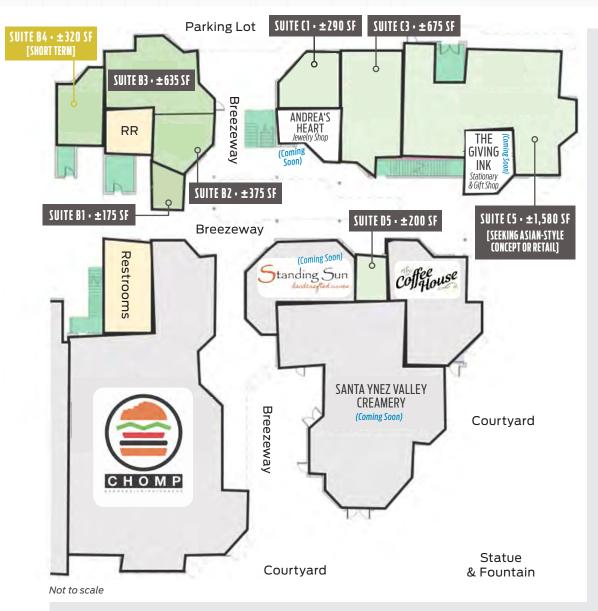

#### **Leasing Highlights**

#### Suite B1

±175 SF | \$3.00/SF NNN (\$0.70)

#### Suite B2

±375 SF | \$3.00/SF NNN (\$0.70)

#### Suite B3

±635 SF | \$3.00/SF NNN (\$0.70)

#### Suites B1 & B2 Combined

±550 SF | \$3.00/SF NNN (\$0.70)

#### Suite B4

±320 SF | Short Term Lease Contact Agent for Lease Rate

#### Suite C1

±290 SF | \$3.00/SF NNN (\$0.70)

#### Suite C3

±675 SF | \$3.00/SF NNN (\$0.70)

#### Suite C5

±1,580 SF | \$3.00/SF NNN (\$0.70)

#### Suites C1 & C2 Combined

±965 SF | \$3.00/SF NNN (\$0.70)

#### Suites C1, C2 & C3 Combined

±2,545 SF | \$3.00/SF NNN (\$0.70)

#### SITE PLAN

© 07/29/25 Radius Group Commercial Real Estate, Inc. DRE lic. 01334755. All rights reserved. Content and/or images may not be used without permission. The information provided here has been obtained from the owner of the property or from other sources deemed reliable. We have no reason to doubt its accuracy, but we do not guarantee it.