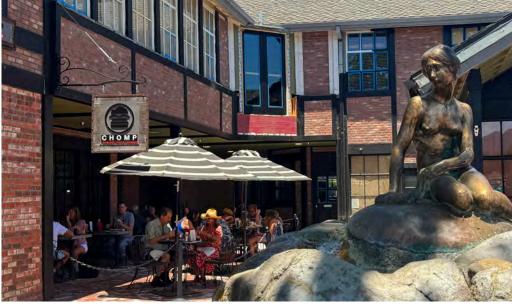

# 1693 CHOMP IN SOLVANG SALIFORNIA 93463

Formerly known as Denmarket Square, the newly remodeled and re-branded Founders Market is ready to welcome a dynamic mix of local artisans, culinary ventures, and boutique retailers. **Anchored by the already successful CHOMP restaurant, The Coffee House by CHOMP, and The Santa Ynez Valley Creamery** and production facility currently under construction.

Surrounded by vineyard dotted hills and picturesque backdrops, **SOLVANG** is a town in southern California's Santa Ynez Valley known for its Danish style architecture and many wineries. A community that is built on traditions; making it a popular destination for visitors to enjoy its festivals, fashion, music and cuisines. Paying tribute to its cultural heritage is a bronze statue of Hans Christen Andersen's *The Little Mermaid*, nestled on the grounds of Founders Market. Named by *the New York Post* and *Reader's Digest* as "Best Christmas Town", the area boasts chic Scandinavian-style lodging, numerous quaint shops, chef-driven restaurants and, of course, great wine.