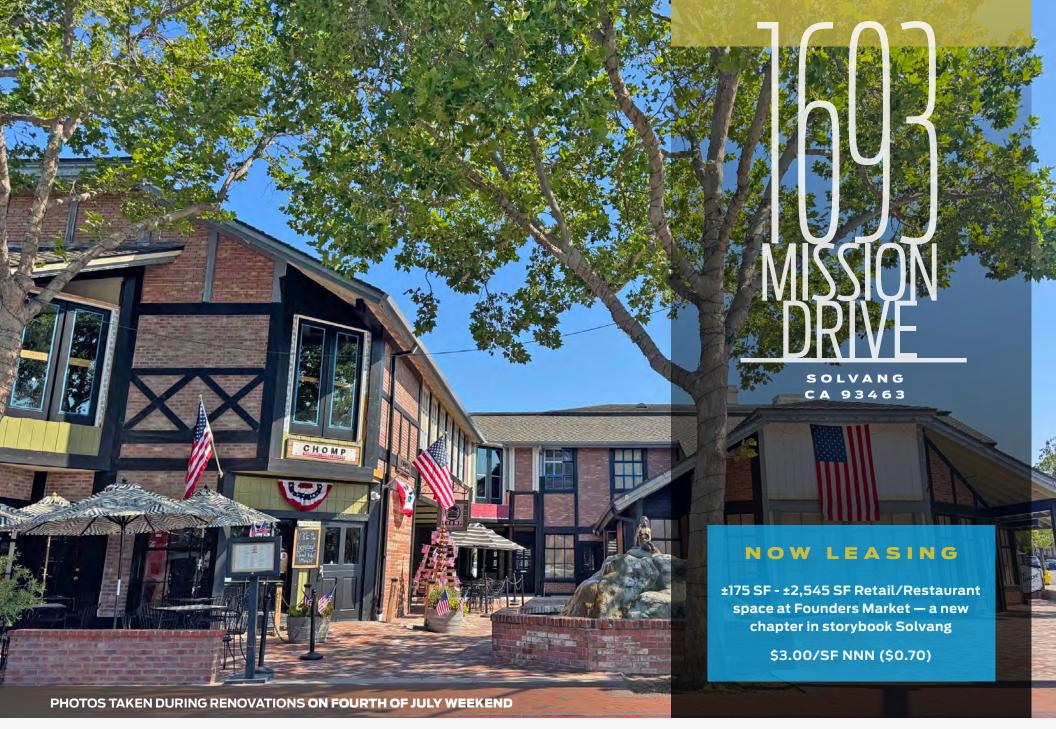

# 1693 CHOMP IN SOLVANG SALIFORNIA 93463

Formerly known as Denmarket Square, the newly remodeled and re-branded Founders Market is ready to welcome a dynamic mix of local artisans, culinary ventures, and boutique retailers. **Anchored by the already successful CHOMP restaurant, The Coffee House by CHOMP, and The Santa Ynez Valley Creamery** and production facility currently under construction.

Founders Market is located at the eastern gateway to downtown Solvang at the intersection of Mission Drive and Alisal Road, this thoughtfully revitalized center offers a rare opportunity to join a curated tenant community in one of California's most charming and heavily visited destinations.

### FOUNDERS MARKET

1693 MISSION DR · SOLVANG CA 93463

 $\pm 175$  SF -  $\pm 2,545$  SF Retail/Restaurant space at Founders Market — located at the gateway/main entrance to Solvang