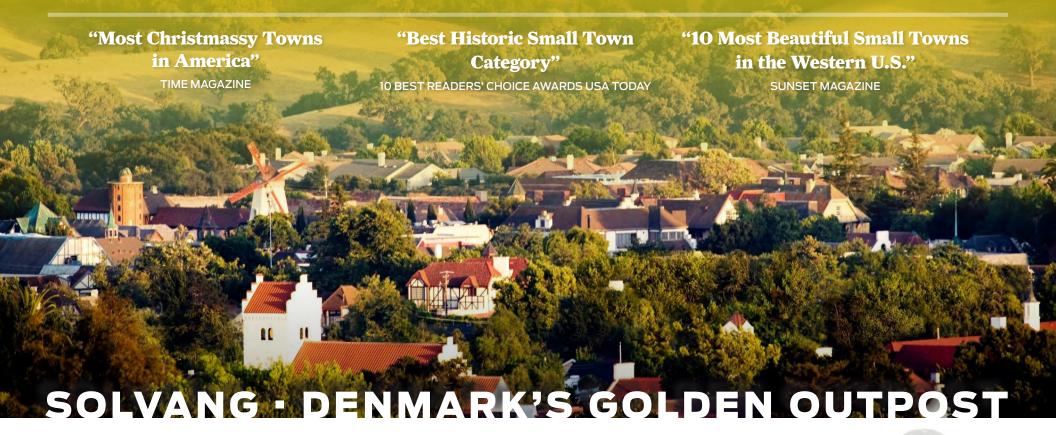

PRESENTED BY

Full of Scandinavian charm, Solvang (Danish for Sunny Field) is known for its month-long celebration every December attracting scores of holiday shoppers and tourists. "Julefest" is a winter fair of lights, pagentry and culinary delights.

Surrounded by vineyard dotted hills and picturesque backdrops, **SOLVANG** is a town in southern California's Santa Ynez Valley known for its Danish style architecture and many wineries. A community that is built on traditions; making it a popular destination for visitors to enjoy its festivals, fashion, music and cuisines. Paying tribute to its cultural heritage is a bronze statue of Hans Christen Andersen's *The Little Mermaid*, nestled on the grounds of Founders Market. Named by *the New York Post* and *Reader's Digest* as "Best Christmas Town", the area boasts chic Scandinavian-style lodging, numerous quaint shops, chef-driven restaurants and, of course, great wine.