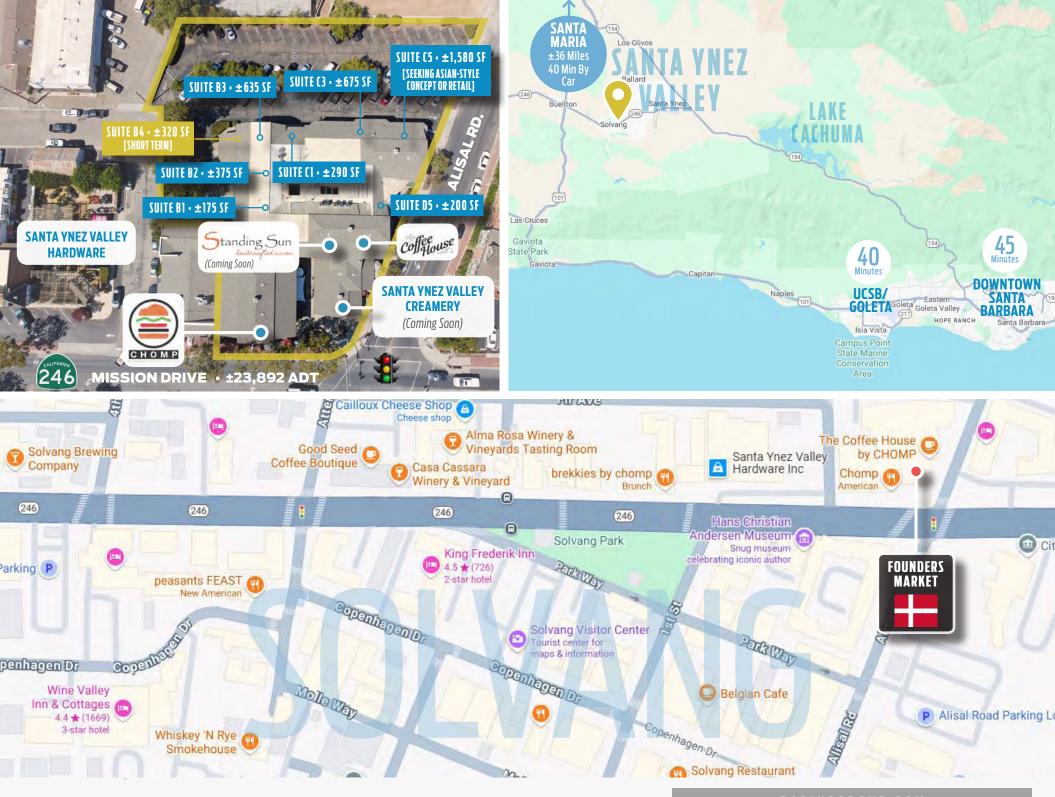

#### Final Leasing Opportunities Available

With seven spaces remaining, we are seeking unique concepts that will complement the existing mix. Our most exciting opportunity is a ±1,580 SF - ±2,545 SF space with a large wraparound patio seating area to accommodate a distinctive Asian cuisine restaurant. The partners are seeking to lease to either a **Thai, Japanese, Vietnamese, or Korean BBQ-style** dining or concept.

There are **six additional small spaces** that we welcome interest from **boutique operators, artisan producers, and lifestyle services** that share our vision of creating a vibrant, community-centered experiential destination.

#### Suite B1

±175 SF | \$3.00/SF NNN (\$0.70)

#### Suite B2

±375 SF | \$3.00/SF NNN (\$0.70)

#### Suite B3

±635 SF | \$3.00/SF NNN (\$0.70)

#### Suites B1 & B2 Combined

±550 SF | \$3.00/SF NNN (\$0.70)

#### Suite B4

±320 SF | Short Term Lease Contact Agent for Lease Rate

#### Suite C1

±290 SF | \$3.00/SF NNN (\$0.70)

#### Suite C3

±675 SF | \$3.00/SF NNN (\$0.70)

#### Suite C5

±1,580 SF | \$3.00/SF NNN (\$0.70)

#### Suites C1 & C2 Combined

±965 SF | \$3.00/SF NNN (\$0.70)

#### Suites C1, C2 & C3 Combined

±2,545 SF | \$3.00/SF NNN (\$0.70)

| TRAFFIC COUNTS                                       |            |
|------------------------------------------------------|------------|
| Average Vehicle Traffic:<br>Mission Dr. & Alisal Rd. | 23,892 ADT |