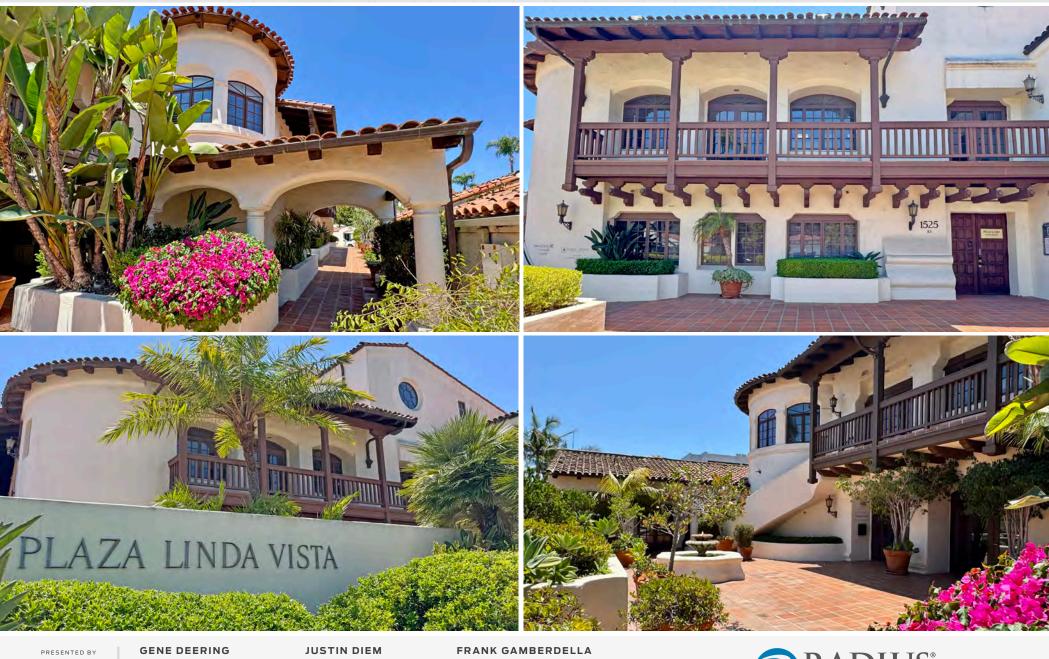

#### SANTA BARBARA WOMEN'S HEALTH

Plaza Linda Vista is a mixed-use property featuring a professional office component on the first and second floors, with residential condos on the third floor and above the parking garage. Now, 14 of those office condos are being offered for sale, some vacant and ideal for owner-users, others leased and generating income for investors. The seller recently completed the process of condo mapping all 15 office suites in the building, creating individual office condos. Condo maps and HOA information available for review upon request.