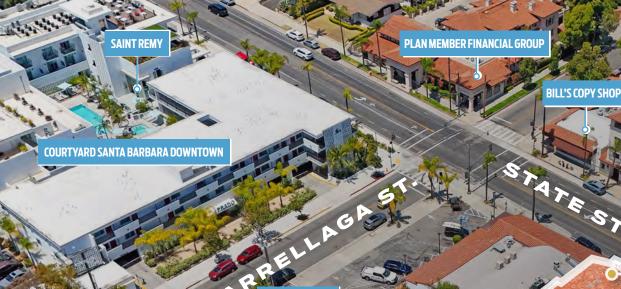

#### SANTA BARBARA WOMEN'S HEALTH

Plaza Linda Vista is a mixed-use property featuring a professional office component on the first and second floors, with residential condos on the third floor and above the parking garage. Now, 14 of those office condos are being offered for sale, some vacant and ideal for owner-users, others leased and generating income for investors. The seller recently completed the process of condo mapping all 15 office suites in the building, creating individual office condos. Condo maps and HOA information available for review upon request.