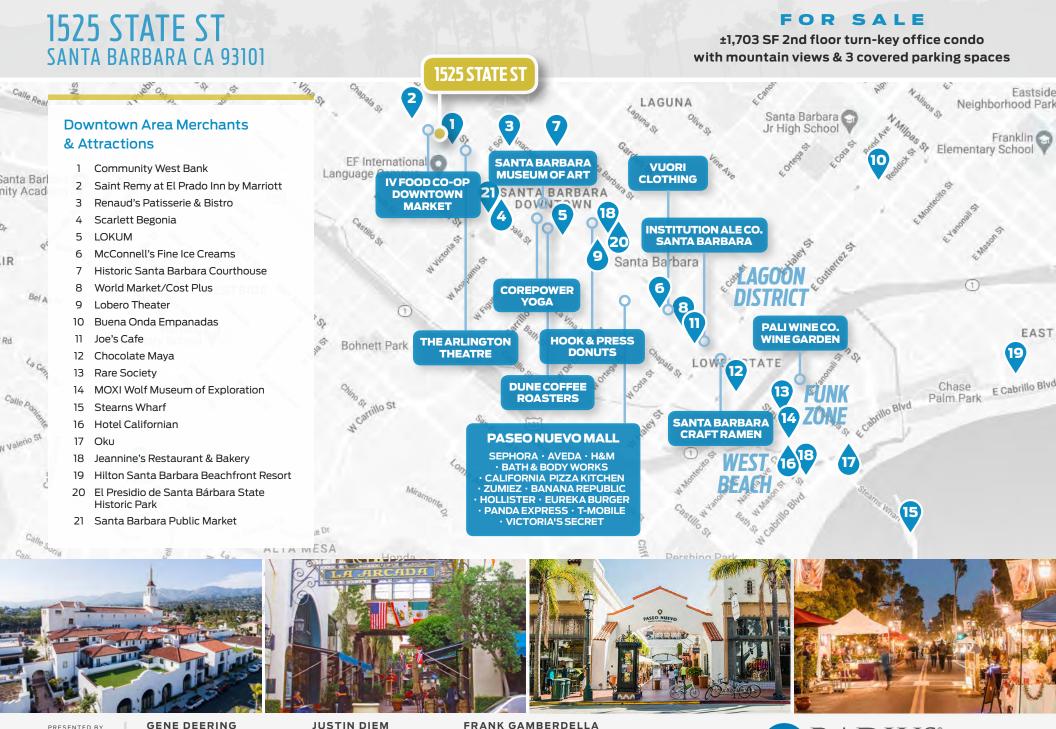

## MARKET OVERVIEW

# SANTA BARBARA THE AMERICAN RIVIERA

Symbolizing the ultimate in casual California lifestyle, Santa Barbara is undoubtedly one of America's most desirable destinations in which to live and travel.

Located on a pristine coastline approximately 332 miles south of San Francisco and 92 miles north of Los Angeles, Santa Barbara is nestled between the Pacific Ocean and the Santa Ynez Mountains. This stretch of coast is known as the "American Riviera" because of its mild Mediterranean climate.

With a population of approximately 87,000, Santa Barbara is both small and vibrant. Locals and visitors are drawn to the city's charming downtown and picturesque State Street with its rich Spanish architecture and historical sites, wide variety of shops and galleries and numerous Zagat-rated restaurants. Pristine, sunny beaches, an expansive harbor and countless attractions including the Santa Barbara Zoo, Santa Barbara Mission, Arlington Theatre, Stearns Wharf, Santa Barbara Museum of Art and Santa Barbara Museum of Natural History all add to the area's appeal. And with nearly 200+ vineyards within a short drive, Santa Barbara County is a renowned wine region offering an array of some of the finest labels in the world.