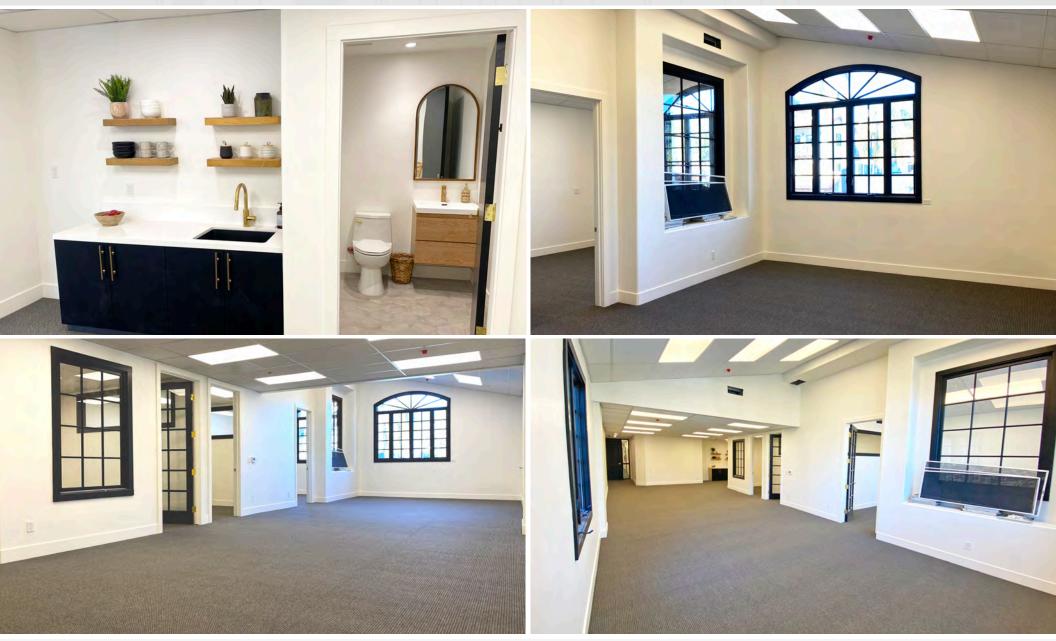

#### SANTA BARBARA CA 93101

Exceptional opportunity to own a turnkey office condo in the heart of Santa Barbara's professional district. Suite 200 offers ±1,703 SF of beautifully renovated space, including four private offices, an open work area, private restroom, and kitchenette. Located on the second floor, the suite features abundant natural light and scenic mountain views. Perfect for an owner-user, the space is vacant and move-in ready. Positioned just blocks from downtown with easy access to restaurants, and other amenities, this is a rare chance to secure a high-quality office in a prime location.