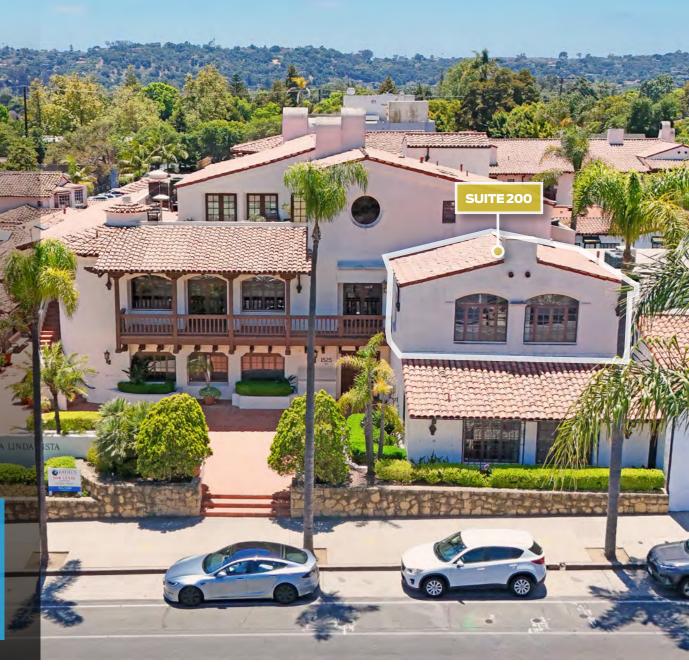

SUITE 200 SANTA BARBARA CA 93101

#### SANTA BARBARA CA 93101

Exceptional opportunity to own a turnkey office condo in the heart of Santa Barbara's professional district. Suite 200 offers ±1,703 SF of beautifully renovated space, including four private offices, an open work area, private restroom, and kitchenette. Located on the second floor, the suite features abundant natural light and scenic mountain views. Perfect for an owner-user, the space is vacant and move-in ready. Positioned just blocks from downtown with easy access to restaurants, and other amenities, this is a rare chance to secure a high-quality office in a prime location.