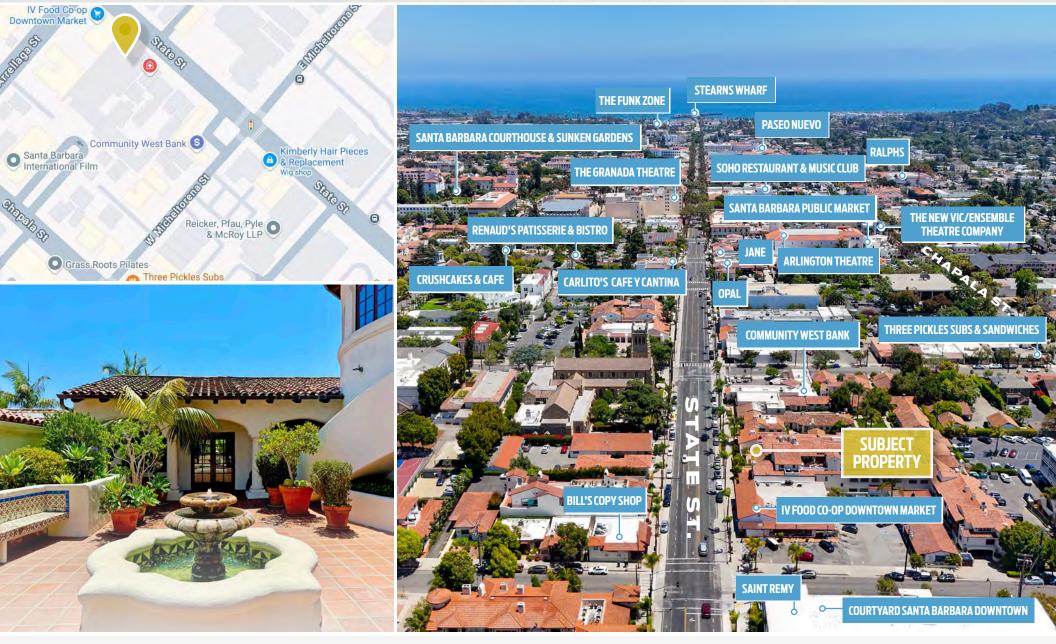

#### SANTA BARBARA CA 93101

Exceptional opportunity to own a turnkey office condo in the heart of Santa Barbara's professional district. Suite 200 offers ±1,703 SF of beautifully renovated space, including four private offices, an open work area, private restroom, and kitchenette. Located on the second floor, the suite features abundant natural light and scenic mountain views. Perfect for an owner-user, the space is vacant and move-in ready. Positioned just blocks from downtown with easy access to restaurants, and other amenities, this is a rare chance to secure a high-quality office in a prime location.

With a population of approximately 87,000, Santa Barbara is both small and vibrant. Locals and visitors are drawn to the city's charming downtown and picturesque State Street with its rich Spanish architecture and historical sites, wide variety of shops and galleries and numerous Zagat-rated restaurants. Pristine, sunny beaches, an expansive harbor and countless attractions including the Santa Barbara Zoo, Santa Barbara Mission, Arlington Theatre, Stearns Wharf, Santa Barbara Museum of Art and Santa Barbara Museum of Natural History all add to the area's appeal. And with nearly 200+ vineyards within a short drive, Santa Barbara County is a renowned wine region offering an array of some of the finest labels in the world.