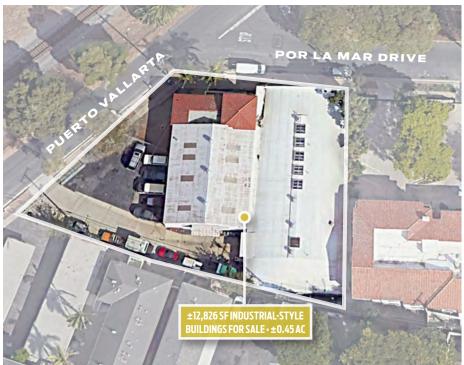

Just one block from the sand and located within Santa Barbara's vibrant Hotel Corridor, this nearly half-acre property offers a rare blend of existing income, flexible use, and long-term potential. With 12,826 square feet across two industrial-style buildings, the site includes high ceilings, upstairs/downstairs office areas, and 14 parking spaces. It's currently divided into four units—two leased, two vacant—with re-configuration options and the possibility of vacant delivery, subject to lease buyouts.

±19,602 SF

**Price Per SF of Land** 

\$227/SF

APN

017-322-001

**Year Built** 

1931/1951

Zoning