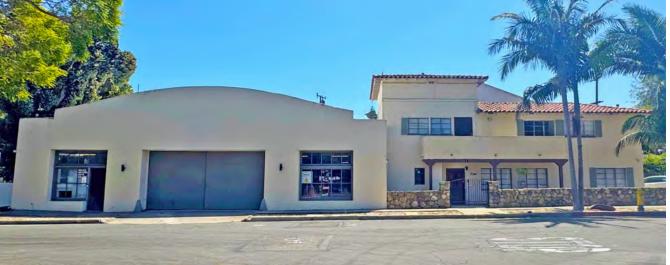

#### FOR SALE

Multi-tenant industrial/office buildings on a ±0.45 acre R3/SD3 zoned parcel in Santa Barbara's East Beach. Just under 13,000 square feet between 4 suites currently with two tenants on the property. Investor pportunity and/ or occupy a unique property in a tight Santa Barbara market.

Just one block from the sand and located within Santa Barbara's vibrant Hotel Corridor, this nearly half-acre property offers a rare blend of existing income, flexible use, and long-term potential. With 12,826 square feet across two industrial-style buildings, the site includes high ceilings, upstairs/downstairs office areas, and 14 parking spaces. It's currently divided into four units—two leased, two vacant—with re-configuration options and the possibility of vacant delivery, subject to lease buyouts.

#### FOR SALE

±12,826 SF Industrial-style buildings near East Beach, the Santa Barbara Zoo & Dwight Murphy Field