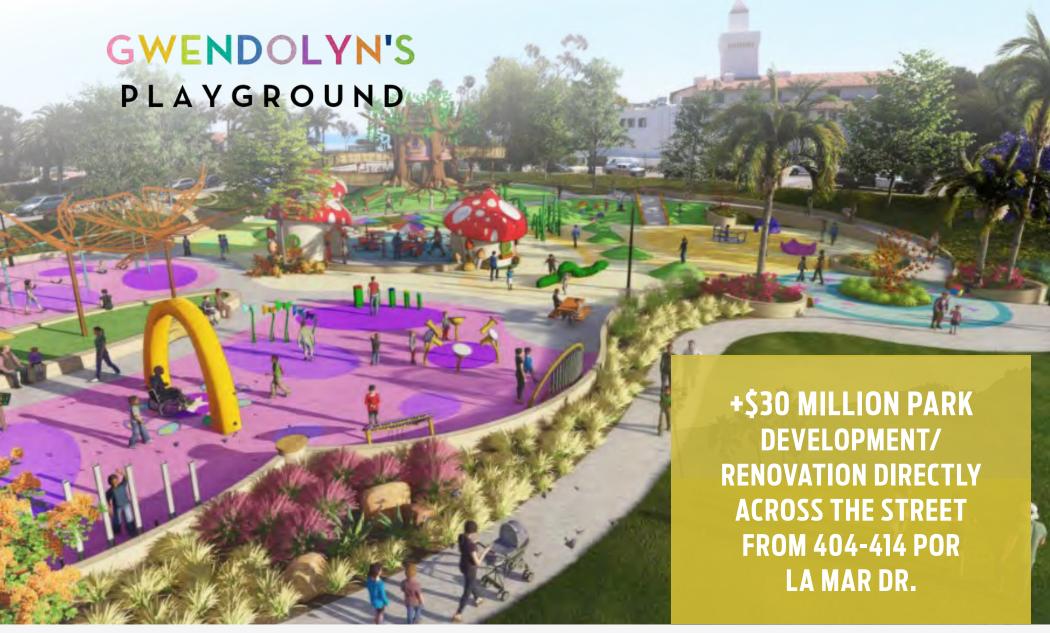

Zoned R 3 and situated in the Coastal Zone, the property is ideal for redevelopment—especially for hospitality or short term rental use, which is allowed here. Steps from East Beach, the Santa Barbara Zoo, and Highway 101, the site also sits next to Dwight Murphy Field, which begins a \$30+ million renovation in 2025, bringing major upgrades by 2026 including sports fields, an allabilities playground, and expanded public amenities.