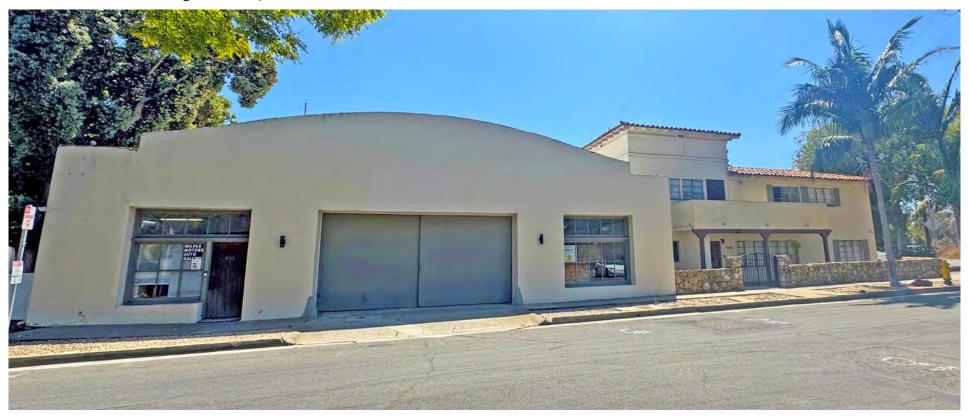

#### FOR SALE

Multi-tenant industrial/office buildings on a ±0.45 acre R3/SD3 zoned parcel in Santa Barbara's East Beach. Just under 13,000 square feet between 4 suites currently with two tenants on the property. Investor pportunity and/ or occupy a unique property in a tight Santa Barbara market.

Just one block from the sand and located within Santa Barbara's vibrant Hotel Corridor, this nearly half-acre property offers a rare blend of existing income, flexible use, and long-term potential. With 12,826 square feet across two industrial-style buildings, the site includes high ceilings, upstairs/downstairs office areas, and 14 parking spaces. It's currently divided into four units—two leased, two vacant—with re-configuration options and the possibility of vacant delivery, subject to lease buyouts.