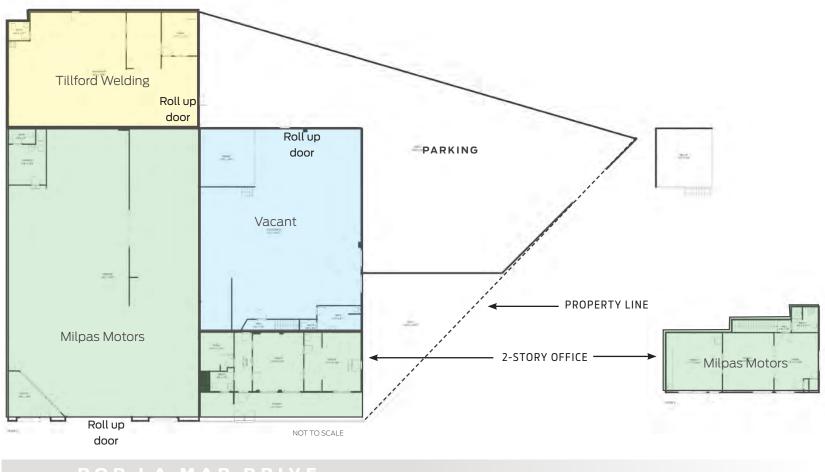

Just one block from the sand and located within Santa Barbara's vibrant Hotel Corridor, this nearly half-acre property offers a rare blend of existing income, flexible use, and long-term potential. With 12,826 square feet across two industrial-style buildings, the site includes high ceilings, upstairs/downstairs office areas, and 14 parking spaces. It's currently divided into four units—two leased, two vacant—with re-configuration options and the possibility of vacant delivery, subject to lease buyouts.

**Type** 

Legal Non-Conforming Office/Industrial

**Parking** 

12-14 Spaces

Ceiling Height

10' - 17'

**Roll-up Doors** 

Three (3) Grade Level Loading Doors

#### FLOOR PLAN

POR LA MAR DRIVE

PRESENTED BY

BRAD FROHLING 805.879.9613 bfrohling@radiusgroup.com STEVE GOLIS
805.879.9606
sgolis@radiusgroup.com
CA LIC. 00772218

#### Leasing Summary

| Current Income   |             |          |            |               |                   |                 |                                    |
|------------------|-------------|----------|------------|---------------|-------------------|-----------------|------------------------------------|
| Tenant           | Square Foot | Price/SF | Lease Type | Mo. Base Rent | Expiration        | Annual Increase | Notes                              |
| Milpas Motors    | ±7,520      | \$1.11   | Gross      | \$8,400       | July 31, 2025     | N/A             | No options                         |
| Tillford Welding | ±2,175      | \$1.37   | Gross      | \$2,979       | December 31, 2030 | Fixed 3%        | Lease termination/<br>buyout lease |
| Warehouse        | ±3,131      | Vacant   |            |               |                   |                 |                                    |