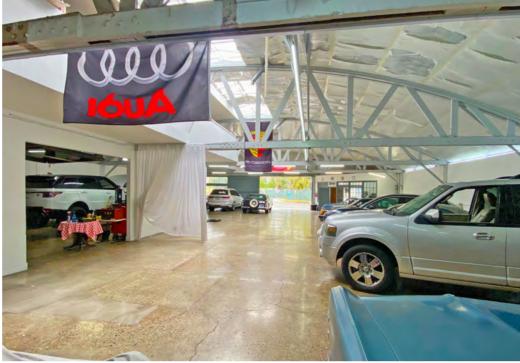

Just one block from the sand and located within Santa Barbara's vibrant Hotel Corridor, this nearly half-acre property offers a rare blend of existing income, flexible use, and long-term potential. With 12,826 square feet across two industrial-style buildings, the site includes high ceilings, upstairs/downstairs office areas, and 14 parking spaces. It's currently divided into four units—two leased, two vacant—with re-configuration options and the possibility of vacant delivery, subject to lease buyouts.

**Type** 

Legal Non-Conforming Office/Industrial

**Parking** 

12-14 Spaces

Ceiling Height

10' - 17'

**Roll-up Doors** 

Three (3) Grade Level Loading Doors