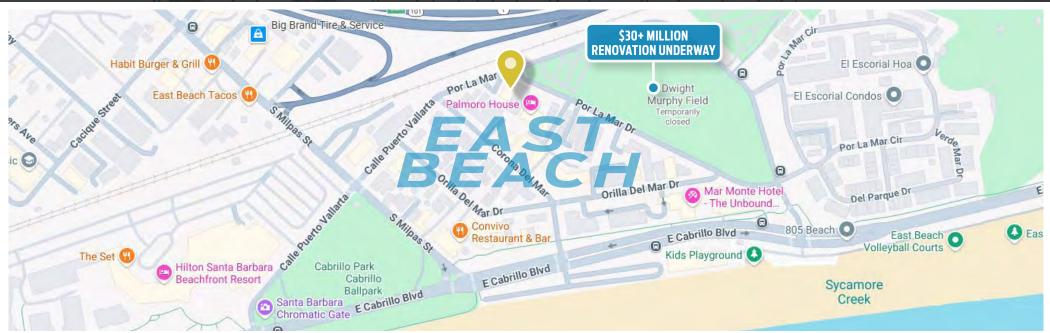

Zoned R 3 and situated in the Coastal Zone, the property is ideal for redevelopment—especially for hospitality or short term rental use, which is allowed here. Steps from East Beach, the Santa Barbara Zoo, and Highway 101, the site also sits next to Dwight Murphy Field, which begins a \$30+ million renovation in 2025, bringing major upgrades by 2026 including sports fields, an allabilities playground, and expanded public amenities.