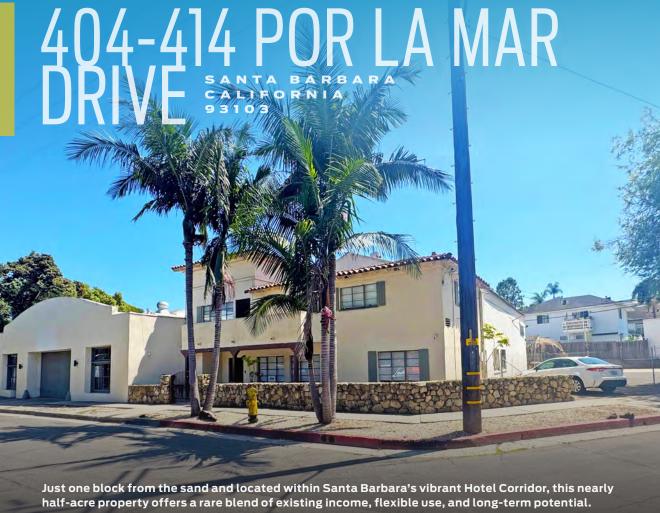

Just one block from the sand and located within Santa Barbara's vibrant Hotel Corridor, this nearly half-acre property offers a rare blend of existing income, flexible use, and long-term potential. With 12,826 square feet across two industrial-style buildings, the site includes high ceilings, upstairs/downstairs office areas, and 14 parking spaces. It's currently divided into four units—two leased, two vacant—with re-configuration options and the possibility of vacant delivery, subject to lease buyouts.

Zoned R 3 and situated in the Coastal Zone, the property is ideal for redevelopment—especially for hospitality or short term rental use, which is allowed here. Steps from East Beach, the Santa Barbara Zoo, and Highway 101, the site also sits next to Dwight Murphy Field, which begins a \$30+ million renovation in 2025, bringing major upgrades by 2026 including sports fields, an allabilities playground, and expanded public amenities.