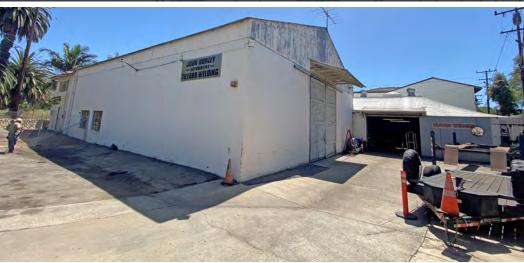

#### FOR SALE

Multi-tenant industrial/office buildings on a ±0.45 acre R3/SD3 zoned parcel in Santa Barbara's East Beach. Just under 13,000 square feet between 4 suites currently with two tenants on the property. Investor pportunity and/ or occupy a unique property in a tight Santa Barbara market.

Just one block from the sand and located within Santa Barbara's vibrant Hotel Corridor, this nearly half-acre property offers a rare blend of existing income, flexible use, and long-term potential. With 12,826 square feet across two industrial-style buildings, the site includes high ceilings, upstairs/downstairs office areas, and 14 parking spaces. It's currently divided into four units—two leased, two vacant—with re-configuration options and the possibility of vacant delivery, subject to lease buyouts.

**Type** 

Legal Non-Conforming Office/Industrial

**Parking** 

12-14 Spaces

Ceiling Height

10' - 17'

**Roll-up Doors** 

Three (3) Grade Level Loading Doors