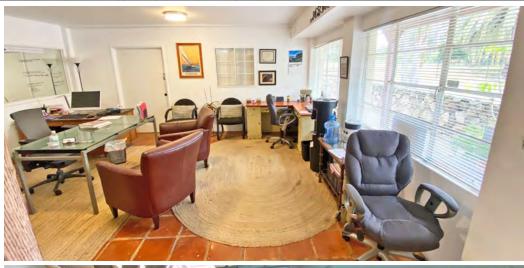

Just one block from the sand and located within Santa Barbara's vibrant Hotel Corridor, this nearly half-acre property offers a rare blend of existing income, flexible use, and long-term potential. With 12,826 square feet across two industrial-style buildings, the site includes high ceilings, upstairs/downstairs office areas, and 14 parking spaces. It's currently divided into four units—two leased, two vacant—with re-configuration options and the possibility of vacant delivery, subject to lease buyouts.

**Type** 

Legal Non-Conforming Office/Industrial

**Parking** 

12-14 Spaces

Ceiling Height

10' - 17'

**Roll-up Doors** 

Three (3) Grade Level Loading Doors