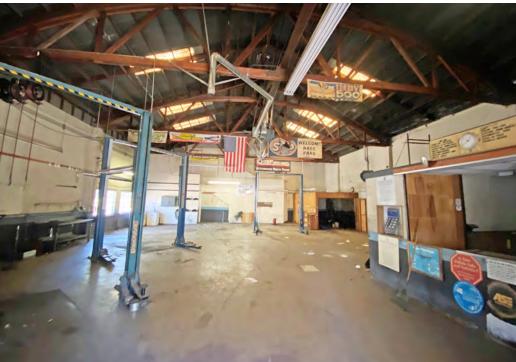

Just one block from the sand and located within Santa Barbara's vibrant Hotel Corridor, this nearly half-acre property offers a rare blend of existing income, flexible use, and long-term potential. With 12,826 square feet across two industrial-style buildings, the site includes high ceilings, upstairs/downstairs office areas, and 14 parking spaces. It's currently divided into four units—two leased, two vacant—with re-configuration options and the possibility of vacant delivery, subject to lease buyouts.

**Type** 

Legal Non-Conforming Office/Industrial

**Parking** 

12-14 Spaces

Ceiling Height

10' - 17'

**Roll-up Doors** 

Three (3) Grade Level Loading Doors