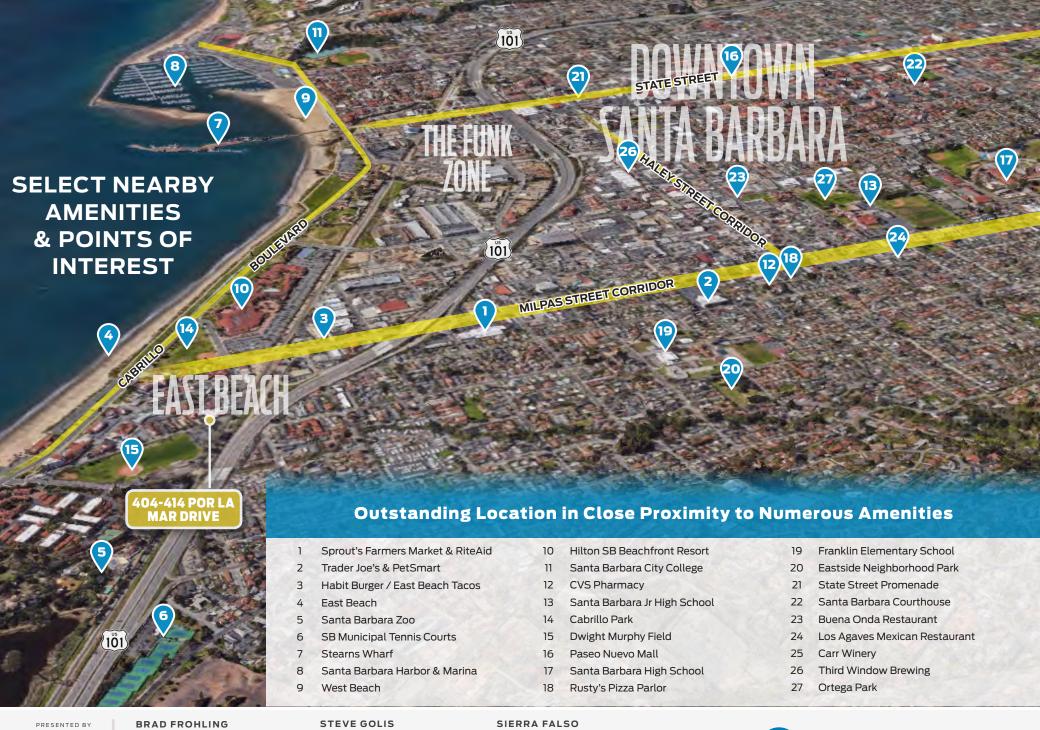

Just one block from the sand and located within Santa Barbara's vibrant Hotel Corridor, this nearly half-acre property offers a rare blend of existing income, flexible use, and long-term potential. With 12,826 square feet across two industrial-style buildings, the site includes high ceilings, upstairs/downstairs office areas, and 14 parking spaces. It's currently divided into four units—two leased, two vacant—with re-configuration options and the possibility of vacant delivery, subject to lease buyouts.

Zoned R 3 and situated in the Coastal Zone, the property is ideal for redevelopment—especially for hospitality or short term rental use, which is allowed here. Steps from East Beach, the Santa Barbara Zoo, and Highway 101, the site also sits next to Dwight Murphy Field, which begins a \$30+ million renovation in 2025, bringing major upgrades by 2026 including sports fields, an allabilities playground, and expanded public amenities.