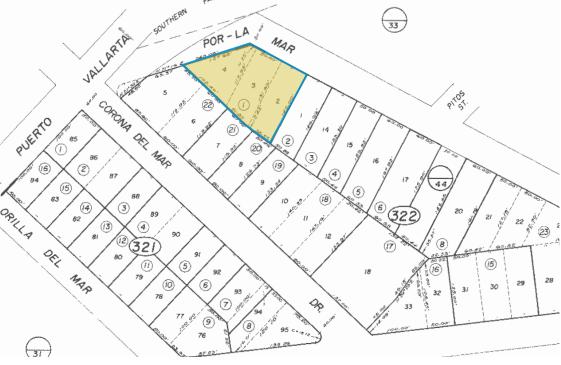

#### **Property Specifics**

Offered at

\$4,450,000

Total Building Size

±12,826 SF (2 Buildings)

**Price Per SF** 

\$347/SF

Land Size

±19,602 SF

**Price Per SF of Land** 

\$227/SF

APN

017-322-001

**Year Built** 

1931/1951

Zoning

R-3/S-D-3 Limited Multi-Family Residential with Coastal Zone Overlay

Cap

5.9% Projected

**Assumptions Include** 

\$1.85/sq foot NNN, \$20 per square foot improvements, \$50,000 Tillford lease buyout, \$50.000 misc.

**Type** 

Legal Non-Conforming Office/Industrial

**Parking** 

12-14 Spaces

Ceiling Height

10' - 17'

**Roll-up Doors** 

Three (3) Grade Level Loading Doors

#### 404-414 POR LA MAR DR SANTA BARBARA CALIFORNIA 93103