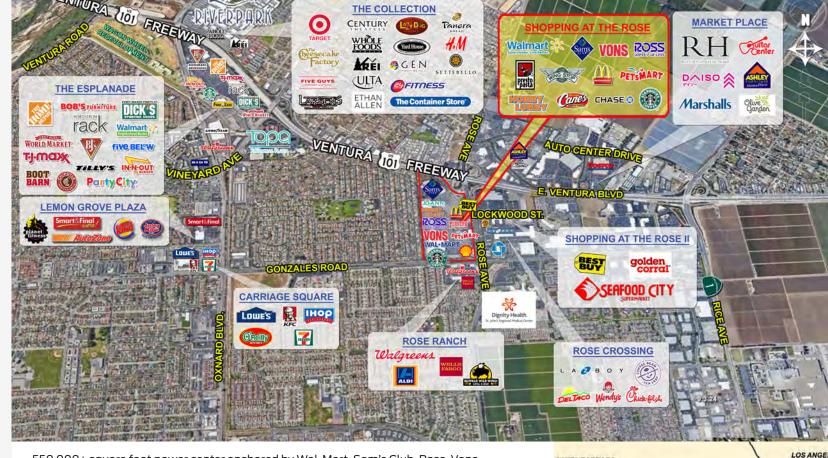

## SHOPPING AT THE ROSE

**VENTURA 101 FREEWAY & ROSE AVE - OXNARD CA - 93036** 

### FOR LEASE

**Rob Devericks** 

805.879.9641
rdevericks@radiusgroup.com

Lisa Shields 805.879.9639 Ishields@radiusgroup.com CA LIC. 01742786

Daniel Bagdazian 805.879.9632 dbagdazian@radiusgroup.com

550,000+ square foot power center anchored by Wal-Mart, Sam's Club, Ross, Vons, PetSmart, Hobby Lobby, Starbucks drive-thru and more. Close proximity to Best Buy, Costco, Oxnard Auto Mall and Saint John's Regional Medical Center | Dignity Health.

 Strategically positioned within West Ventura County's Retail Corridor at the Ventura 101 Freeway and Rose Avenue in Oxnard with excellent freeway access and visibility

Join these tenants

**VONS** 

Commercial Real Estate