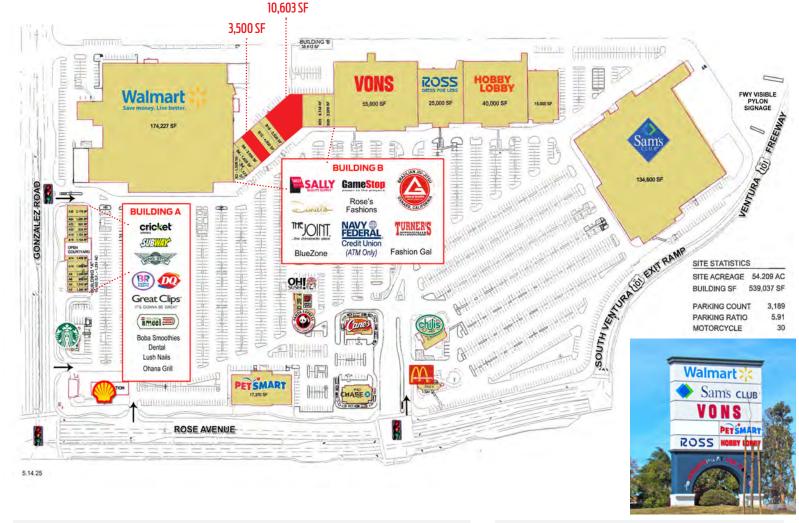

1500 PALMA DR. SUITE 215

VENTURA CA 93003

805.654.9300

RADIUSGROUP.COM

Available

Building B · Suite B18 · ±10,603 SF \$2.25/SF NNN Available w/ Notice Building B · Suite B10 · ±3,500 SF \$2.50/SF NNN Available w/ Notice