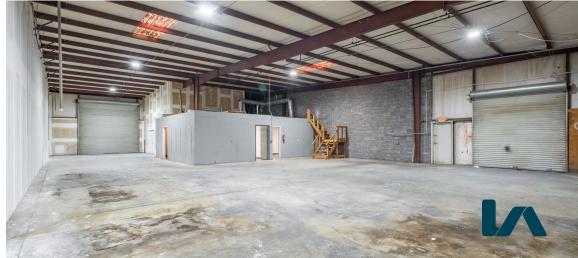

## 1601 LESTER ROAD

CONYERS, GA 30012



LEE & ASSOCIATES - ATLANTA | 404.442.2810 | 3500 LENOX ROAD, ATLANTA, GA 30326 | WWW.LEE-ASSOCIATES.COM/ATLANTA

### 1601 LESTER RD

### PROPERTY OVERVIEW

**Total Building:** 19,750 SF

**Available Space:** 2,975 SF - 19,750 SF

Office/Warehouse

**Configuration:** Front & Rear Load

**Ceiling Height:** 15'-17' Clear Height

2 Dock High Doors (8' x 10') **Loading:** 

6 Drive-In Doors (14' x 13')

**Zoning:** M-1 (Rockdale County)

**Renovations:** New Paint & Carpet

EXPLORE MORE OF LESTER RD









## 1601 LESTER RD

**ADDITIONAL IMAGES** 

















#### **INTERSTATE ACCESS**

I-20 - 1.1 miles I-285 - 12.0 miles

I-85 - 22 miles



#### **PARCEL HUBS**

FedEx Ground - 4.6 miles UPS FREIGHT - 5.8 miles UPS Customer Ctr - 6.4 miles



#### **AIRPORTS**

Hartsfield Jackson Int'l Airport - 31.1 Miles



#### **PORTS**

Savannah Port - 231 Miles

# 1601 LESTER ROAD

CONYERS, GA 30012



All information regarding property for sale, rental or financing is from sources deemed reliable, but no warranty or representation is made to the accuracy thereof and same is submitted to errors, omissions, change of price, rental or other conditions prior to sale, lease or financing or withdrawal without notice. No liability of any kind is to be imposed on the broker herein.

LEE & ASSOCIATES -