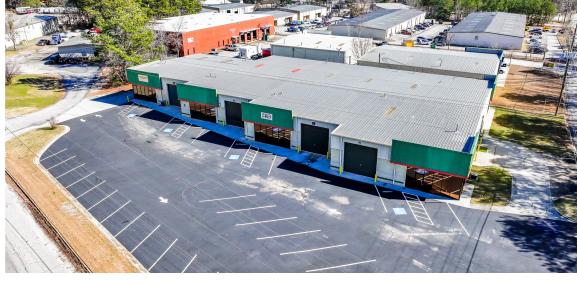

### PROPERTY OVERVIEW

**Total Building:** 19,750 SF

**Available Space:** 2,975 SF - 19,750 SF

Office/Warehouse

**Configuration:** Front & Rear Load

**Ceiling Height:** 15'-17' Clear Height

2 Dock High Doors (8' x 10') **Loading:** 

6 Drive-In Doors (14' x 13')

**Zoning:** M-1 (Rockdale County)

**Renovations:** New Paint & Carpet

EXPLORE MORE OF LESTER RD

## 1601 LESTER RD

**ADDITIONAL IMAGES** 