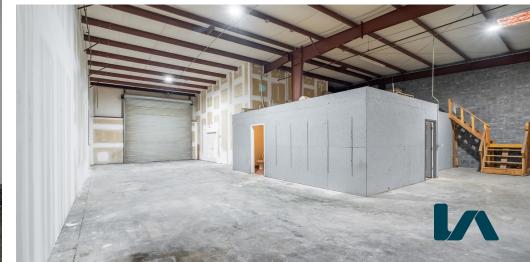

## 1601 LESTER ROAD

CONYERS, GA 30012



LEE & ASSOCIATES - ATLANTA | 404.442.2810 | 3500 LENOX ROAD, ATLANTA, GA 30326 | WWW.LEE-ASSOCIATES.COM/ATLANTA

### 1601 LESTER RD

### PROPERTY OVERVIEW

**Total Building:** 19,750 SF

**Available Space:** 2,975 SF - 19,750 SF

Office/Warehouse

**Configuration:** Front & Rear Load

**Ceiling Height:** 15'-17' Clear Height

2 Dock High Doors (8' x 10') **Loading:** 

6 Drive-In Doors (14' x 13')

**Zoning:** M-1 (Rockdale County)

**Renovations:** New Paint & Carpet

EXPLORE MORE OF LESTER RD









## 1601 LESTER RD

**ADDITIONAL IMAGES** 

















#### **INTERSTATE ACCESS**

I-20 - 1.1 miles I-285 - 12.0 miles

I-85 - 22 miles



#### **PARCEL HUBS**

FedEx Ground - 4.6 miles UPS FREIGHT - 5.8 miles UPS Customer Ctr - 6.4 miles



#### **AIRPORTS**

Hartsfield Jackson Int'l Airport - 31.1 Miles



#### **PORTS**

Savannah Port - 231 Miles

# 1601 LESTER ROAD

CONYERS, GA 30012



All information regarding property for sale, rental or financing is from sources deemed reliable, but no warranty or representation is made to the accuracy thereof and same is submitted to errors, omissions, change of price, rental or other conditions prior to sale, lease or financing or withdrawal without notice. No liability of any kind is to be imposed on the broker herein.

LEE & ASSOCIATES - ATLANTA | 404.442.2810 | 3500 LENOX ROAD, ATLANTA, GA