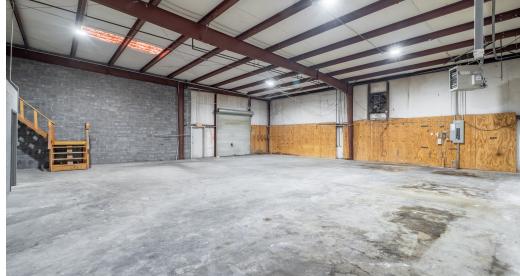

### PROPERTY OVERVIEW

**Total Building:** 19,750 SF

**Available Space:** 2,975 SF - 19,750 SF

Office/Warehouse

**Configuration:** Front & Rear Load

**Ceiling Height:** 15'-17' Clear Height

2 Dock High Doors (8' x 10') **Loading:** 

6 Drive-In Doors (14' x 13')

**Zoning:** M-1 (Rockdale County)

**Renovations:** New Paint & Carpet

EXPLORE MORE OF LESTER RD

## 1601 LESTER RD

**ADDITIONAL IMAGES** 