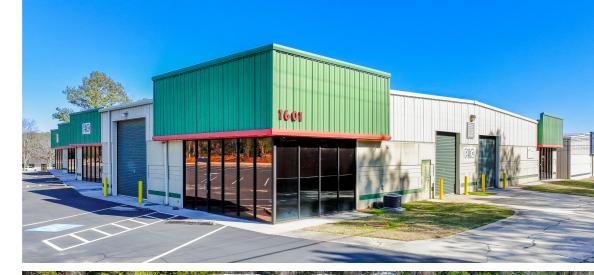

## 1601 LESTER ROAD

CONYERS, GA 30012



LEE & ASSOCIATES - ATLANTA | 404.442.2810 | 3500 LENOX ROAD, ATLANTA, GA 30326 | WWW.LEE-ASSOCIATES.COM/ATLANTA

### 1601 LESTER RD

### PROPERTY OVERVIEW

**Total Building:** 19,750 SF

**Available Space:** 2,975 SF - 19,750 SF

Office/Warehouse

**Configuration:** Front & Rear Load

**Ceiling Height:** 15'-17' Clear Height

2 Dock High Doors (8' x 10') **Loading:** 

6 Drive-In Doors (14' x 13')

**Zoning:** M-1 (Rockdale County)

**Renovations:** New Paint & Carpet

EXPLORE MORE OF LESTER RD









## 1601 LESTER RD

**ADDITIONAL IMAGES** 

















#### **INTERSTATE ACCESS**

I-20 - 1.1 miles I-285 - 12.0 miles

I-85 - 22 miles



#### **PARCEL HUBS**

FedEx Ground - 4.6 miles UPS FREIGHT - 5.8 miles UPS Customer Ctr - 6.4 miles



#### **AIRPORTS**

Hartsfield Jackson Int'l Airport - 31.1 Miles



#### **PORTS**

Savannah Port - 231 Miles

# 1601 LESTER ROAD

CONYERS, GA 30012



All information regarding property for sale, rental or financing is from sources deemed reliable, but no warranty or representation is made to the accuracy thereof and same is submitted to errors, omissions, change of price, rental or other conditions prior to sale, lease or financing or withdrawal without notice. No liability of any kind is to be imposed on the broker herein.

LEE & ASSOCIATE