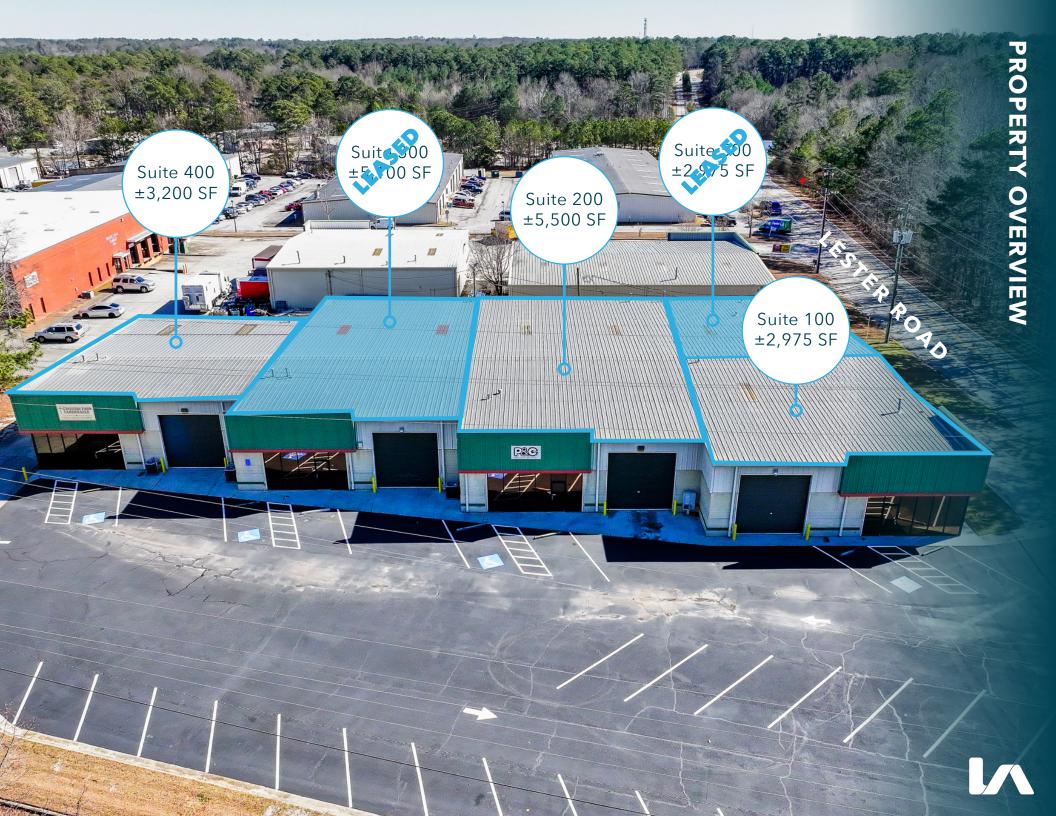

### PROPERTY OVERVIEW

**Total Building:** 19,750 SF

**Available Space:** 2,975 SF - 19,750 SF

Office/Warehouse

**Configuration:** Front & Rear Load

**Ceiling Height:** 15'-17' Clear Height

2 Dock High Doors (8' x 10') **Loading:** 

6 Drive-In Doors (14' x 13')

**Zoning:** M-1 (Rockdale County)

**Renovations:** New Paint & Carpet

EXPLORE MORE OF LESTER RD