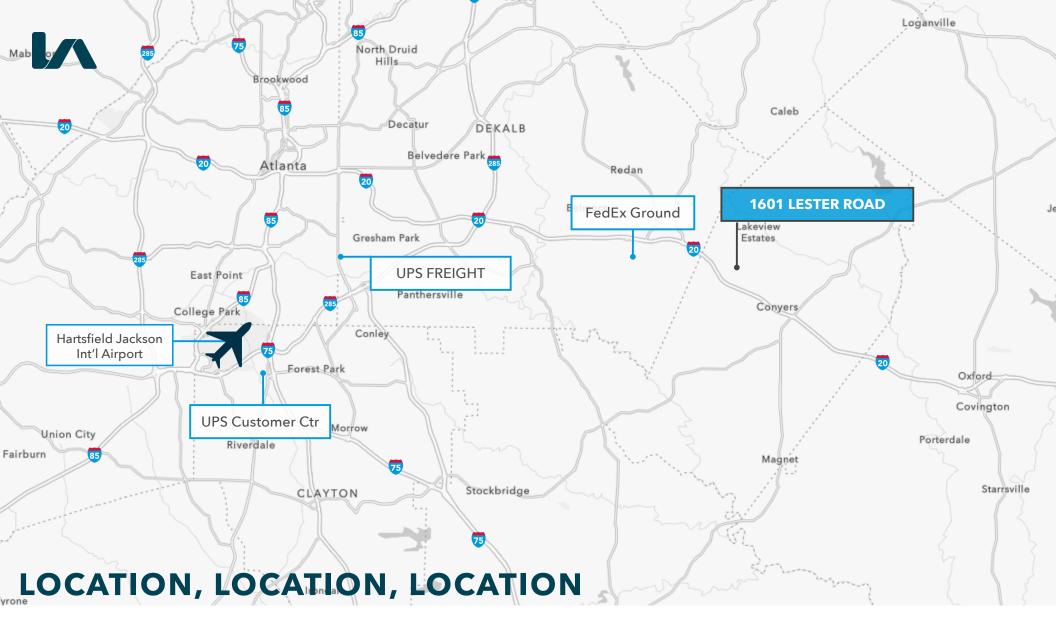

#### **INTERSTATE ACCESS**

I-20 - 1.1 miles I-285 - 12.0 miles

I-85 - 22 miles

#### **PARCEL HUBS**

FedEx Ground - 4.6 miles UPS FREIGHT - 5.8 miles UPS Customer Ctr - 6.4 miles

#### **AIRPORTS**

Hartsfield Jackson Int'l Airport - 31.1 Miles

#### **PORTS**

Savannah Port - 231 Miles