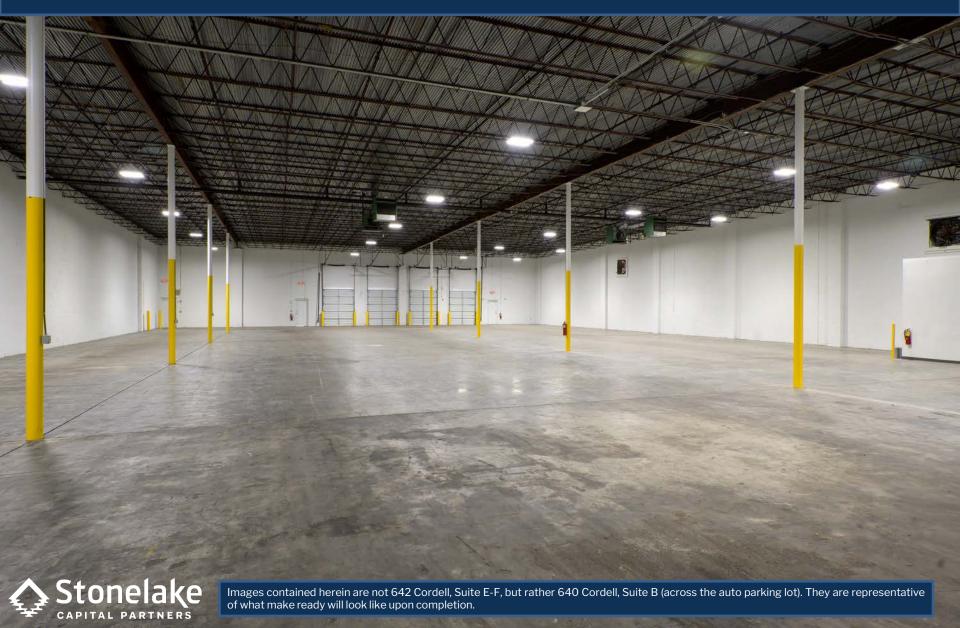

### **SPACE FOR LEASE - INFORMATION**

LANDLORD CAN COMBINE SUITES

Q124 Make Ready ongoing

Total SF: 5,946 – 26,846

• **SUITE E:** 5,946

Suite F: 20,890

• OFFICE SF: PROSPECT CAN INFLUENCE

• CLEAR HEIGHT: 18'

SPRINKLER SYSTEM: STANDARD WET

Dock High Doors: 8

• Drive In Doors: 1

• COLUMN SPACING: 48' x 30'