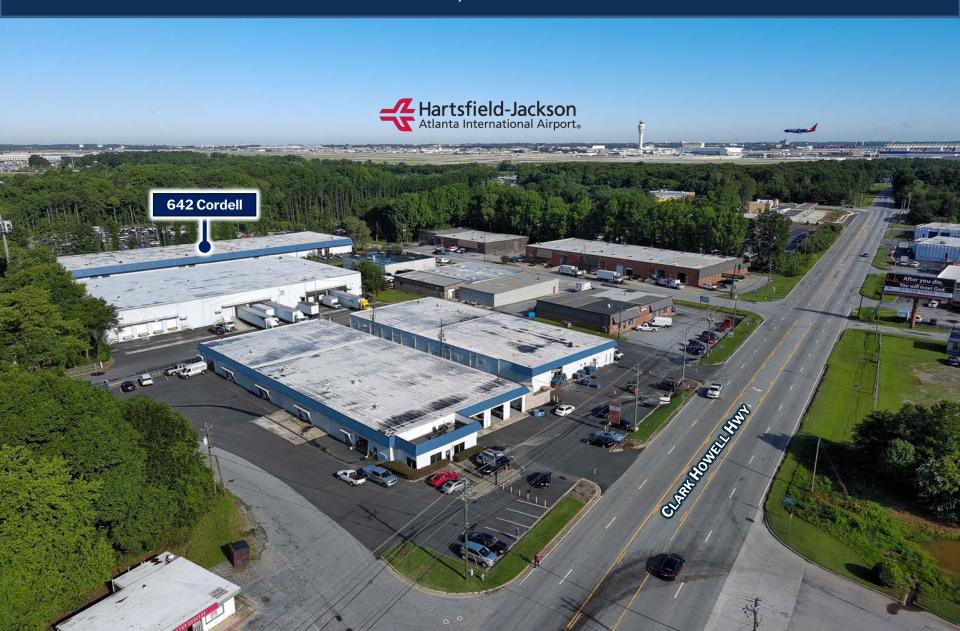

5,946 – 26,846 SF AVAILABLE 642 Cordell Drive | Suite E - F Atlanta, GA 30349

### 5,946 – 26,846 SF AVAILABLE 642 Cordell Drive | Suite E - F Atlanta, GA 30349