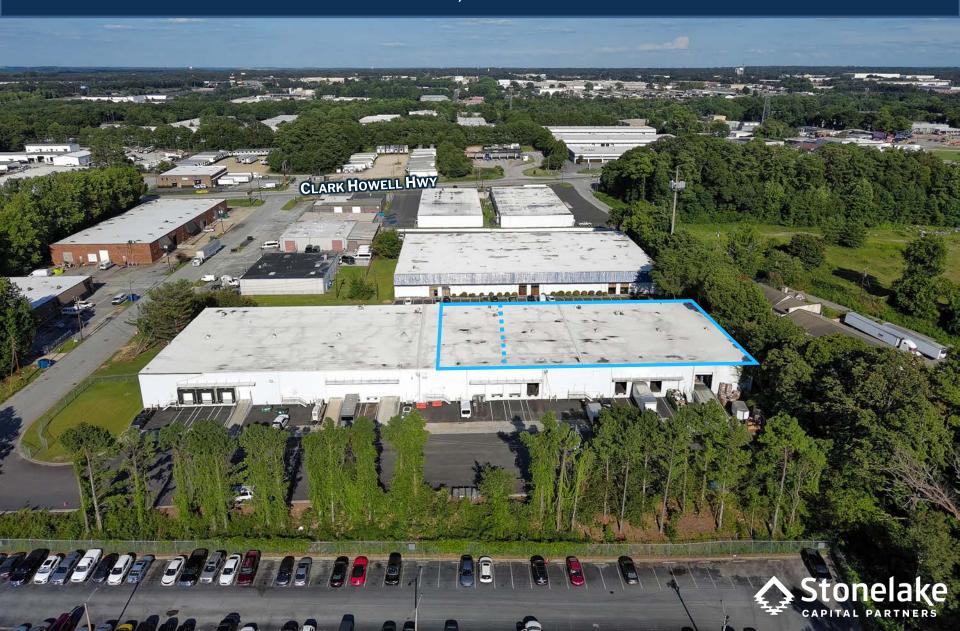

### **SPACE FOR LEASE - INFORMATION**

LANDLORD CAN COMBINE SUITES

Q124 Make Ready ongoing

Total SF: 5,946 – 26,846

• **SUITE E:** 5,946

Suite F: 20,890

• OFFICE SF: PROSPECT CAN INFLUENCE

• CLEAR HEIGHT: 18'

SPRINKLER SYSTEM: STANDARD WET

Dock High Doors: 8

• Drive In Doors: 1

• COLUMN SPACING: 48' x 30'