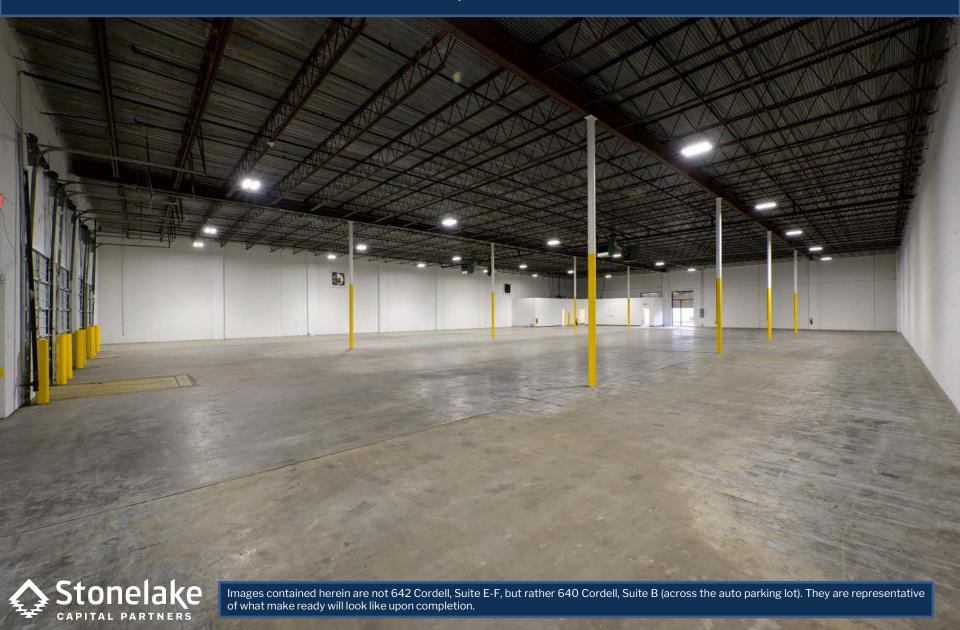

### **SPACE FOR LEASE - INFORMATION**

LANDLORD CAN COMBINE SUITES

Q124 Make Ready ongoing

Total SF: 5,946 – 26,846

• **SUITE E:** 5,946

Suite F: 20,890

• OFFICE SF: PROSPECT CAN INFLUENCE

• CLEAR HEIGHT: 18'

SPRINKLER SYSTEM: STANDARD WET

Dock High Doors: 8

• Drive In Doors: 1

• COLUMN SPACING: 48' x 30'