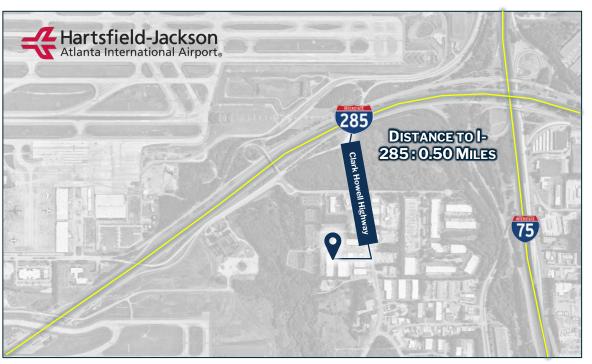

5,946 – 26,846 SF AVAILABLE 642 CORDELL DRIVE | SUITE E - F ATLANTA, GA 30349

5,946 – 26,846 SF AVAILABLE 642 Cordell Drive | Suite E - F Atlanta, GA 30349

5,946 - 26,846 SF AVAILABLE 642 CORDELL DRIVE | SUITE E - F ATLANTA, GA 30349