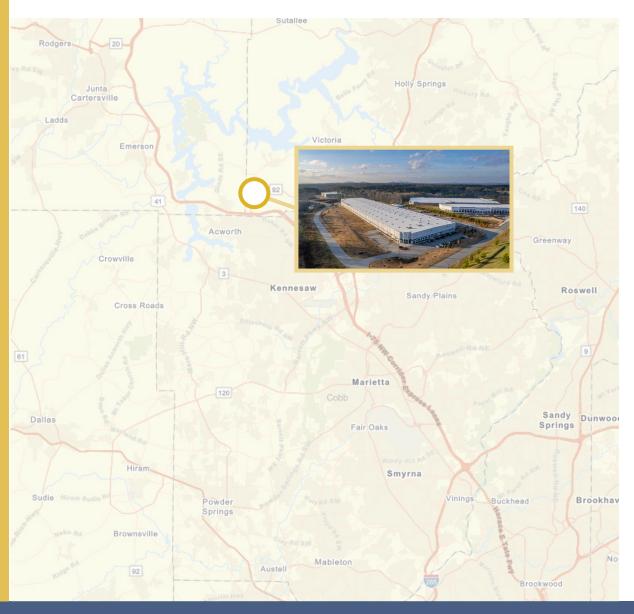

# **Location Overview**

Lee & Associates - Atlanta | 3500 Lenox Rd. NE, Ste. 1600, Atlanta, GA 30326 | lee-associates.com/atlanta

#### **LOCATION HIGHLIGHTS**

- Highway 92: 1.1 miles
- I-75: 2.5 miles
- I-285: 21 miles
- UPS: 5.5 miles
- FedEx: 11.4 miles
- Appalachian Inland Port: 69 miles

2.5 miles

to Interstate 75

33 miles

to Downtown Atlanta