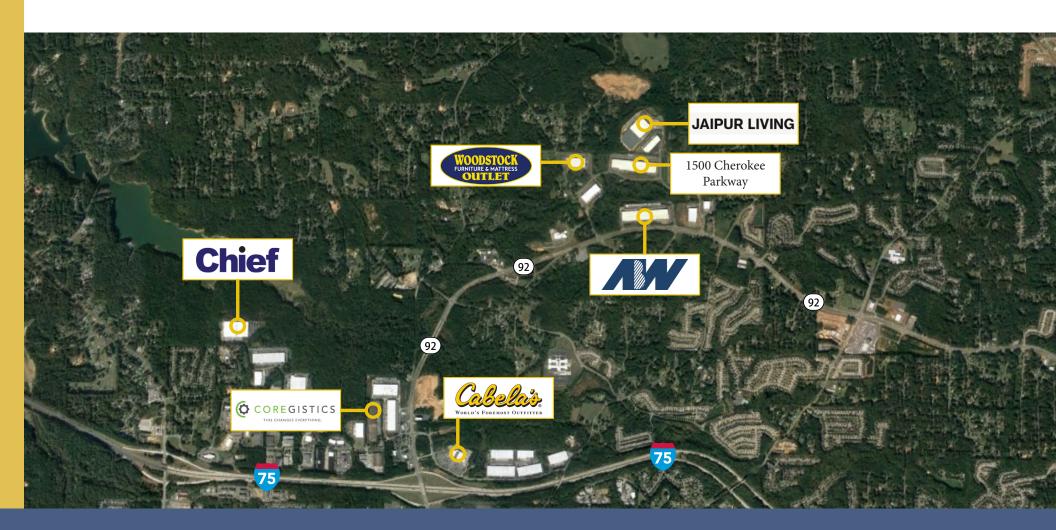

# **Location Overview**

Lee & Associates - Atlanta | 3500 Lenox Rd. NE, Ste. 1600, Atlanta, GA 30326 | lee-associates.com/atlanta

#### **LOCATION HIGHLIGHTS**

- Highway 92: 1.1 miles
- I-75: 2.5 miles
- I-285: 21 miles
- UPS: 5.5 miles
- FedEx: 11.4 miles
- Appalachian Inland Port: 69 miles

2.5 miles

to Interstate 75

33 miles

to Downtown Atlanta