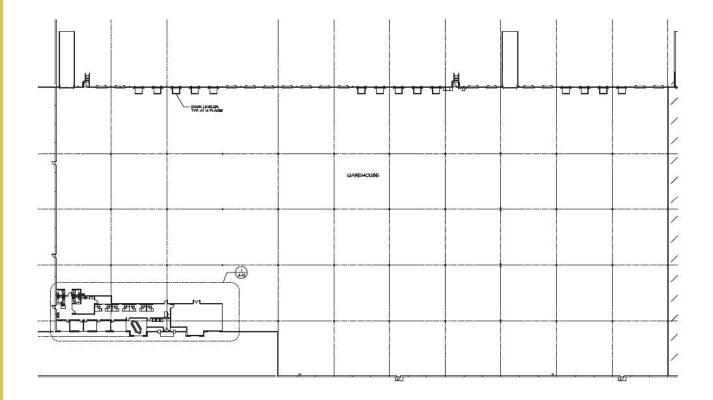

#### **PROPERTY FEATURES**

| Total Building Size | 304,000 SF            |
|---------------------|-----------------------|
| Available SF        | 135,000 SF            |
| Office              | ±2,500                |
| Ceiling Height      | 30'                   |
| Car Parking         | 35 spaces             |
| Docks               | 29 (14 with levelers) |
| Drive-in Doors      | 2                     |
| Sprinkler           | ESFR                  |
| Zoning              | Light Industrial (LI) |

- · Potential trailer parking
- 260' building depth
- Rear load configuration
- Designated driveway