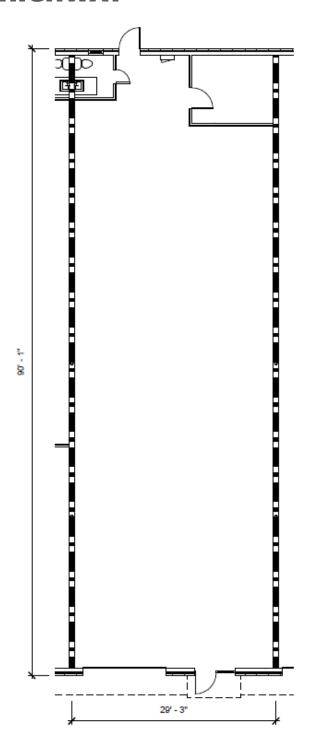

# PROPERTY OVERVIEW

- Suite 2: 2,736 SF -
- Total Contiguous SF: 5,417 SF
- Suite 3: 2,681 SF \_Suite 5: 2,721 SF \_
- Suite 6: 3,114 SF
- Total Contiguous SF: 11,360 SF
- Suite 7: 5,525 SF —
- 15' minimum clear height
- Grade level loading (12' x 12') doors
- 90' 100' building depths
- Warehouse LED lighting
- Built in 1979
- 1.6 miles to Hartsfield-Jackson Atlanta International Airport
- 0.6 miles to I-285

Suite 2 2,736 RSF 303 SF Office 1 Grade Level Door

Suite 3
2,681 RSF
468 SF Office
1 Grade Level Door

Suite 5 2,721 RSF 1 Grade Level Door

**KEY PLAN** 

Suite 6 3,114 RSF 1,202 SF Office 1 Grade Level Door