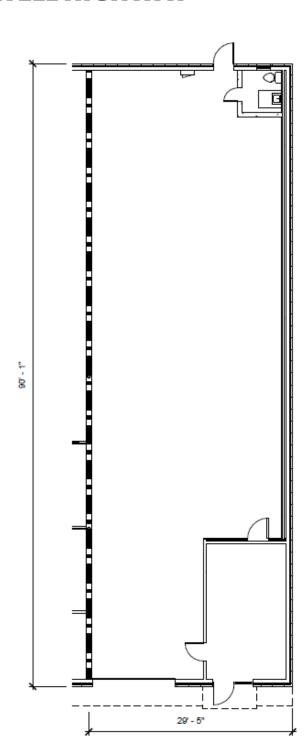

# PROPERTY OVERVIEW

- Suite 2: 2,736 SF -
- Total Contiguous SF: 5,417 SF
- Suite 3: 2,681 SF \_Suite 5: 2,721 SF \_
- Suite 6: 3,114 SF
- Total Contiguous SF: 11,360 SF
- Suite 7: 5,525 SF —
- 15' minimum clear height
- Grade level loading (12' x 12') doors
- 90' 100' building depths
- Warehouse LED lighting
- Built in 1979
- 1.6 miles to Hartsfield-Jackson Atlanta International Airport
- 0.6 miles to I-285

Suite 2 2,736 RSF 303 SF Office 1 Grade Level Door

Suite 3
2,681 RSF
468 SF Office
1 Grade Level Door

Suite 5 2,721 RSF 1 Grade Level Door

**KEY PLAN** 

Suite 6 3,114 RSF 1,202 SF Office 1 Grade Level Door