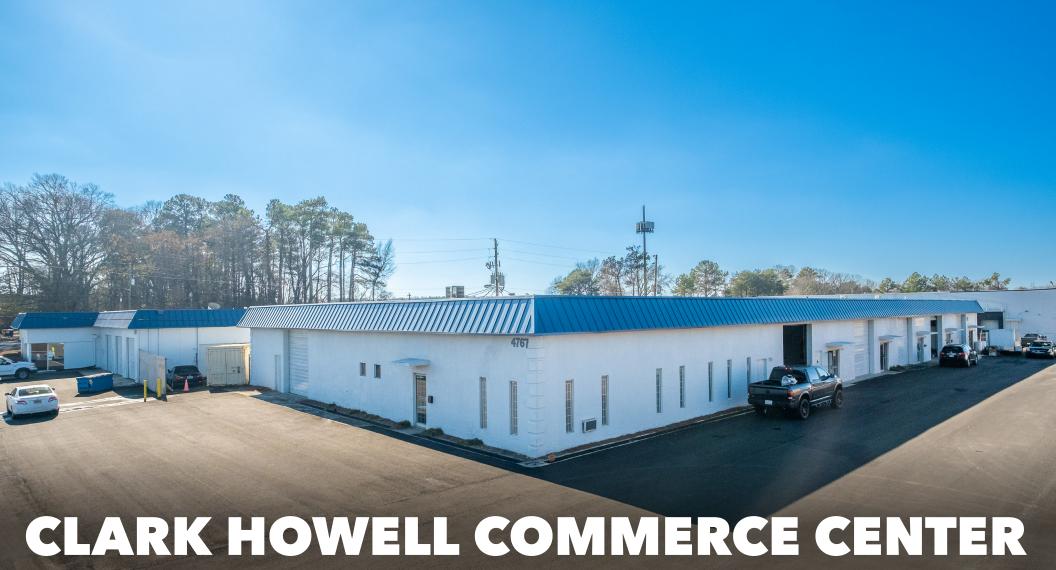

4767 CLARK HOWELL HIGHWAY, ATLANTA, GA 30349

LISTED WITH:

COMMERCIAL REAL ESTATE SERVICES

**CONTACT:** 

RICK TUMLIN, CCIM, SIOR rtumlin@lee-associates.com 404.442.2816

MICHAEL SUTTER, SIOR msutter@lee-associates.com 404.442.2804

# PROPERTY OVERVIEW

- Suite 2: 2,736 SF -
- Total Contiguous SF: 5,417 SF
- Suite 3: 2,681 SF \_Suite 5: 2,721 SF \_
- Suite 6: 3,114 SF
- Total Contiguous SF: 11,360 SF
- Suite 7: 5,525 SF —
- 15' minimum clear height
- Grade level loading (12' x 12') doors
- 90' 100' building depths
- Warehouse LED lighting
- Built in 1979
- 1.6 miles to Hartsfield-Jackson Atlanta International Airport
- 0.6 miles to I-285