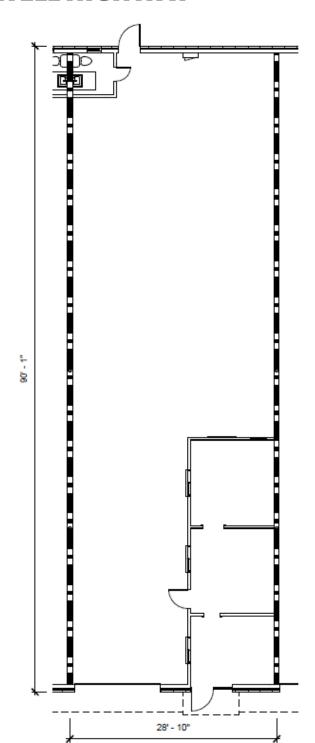

# PROPERTY OVERVIEW

- Suite 2: 2,736 SF -
- Total Contiguous SF: 5,417 SF
- Suite 3: 2,681 SF \_Suite 5: 2,721 SF \_
- Suite 6: 3,114 SF
- Total Contiguous SF: 11,360 SF
- Suite 7: 5,525 SF —
- 15' minimum clear height
- Grade level loading (12' x 12') doors
- 90' 100' building depths
- Warehouse LED lighting
- Built in 1979
- 1.6 miles to Hartsfield-Jackson Atlanta International Airport
- 0.6 miles to I-285

Suite 7 5,525 RSF 1,628 SF Office 1 Grade Level Door