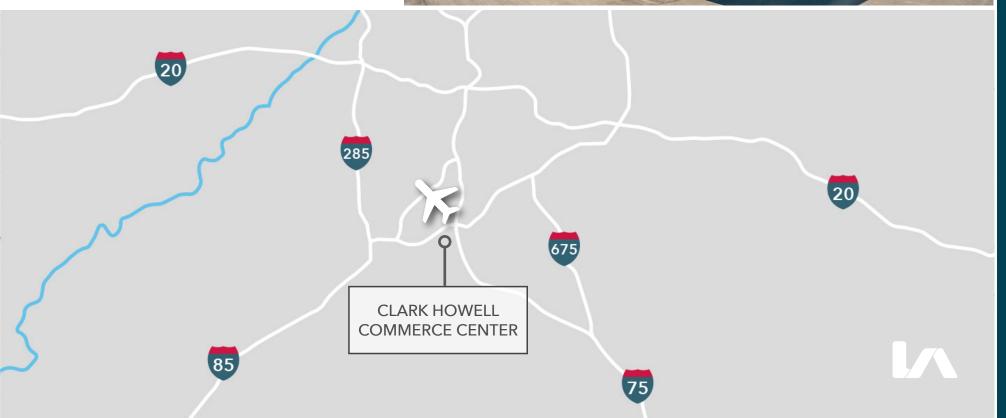

# PROPERTY OVERVIEW

- Suite 2: 2,736 SF -
- Total Contiguous SF: 5,417 SF
- Suite 3: 2,681 SF \_Suite 5: 2,721 SF \_
- Suite 6: 3,114 SF
- Total Contiguous SF: 11,360 SF
- Suite 7: 5,525 SF —
- 15' minimum clear height
- Grade level loading (12' x 12') doors
- 90' 100' building depths
- Warehouse LED lighting
- Built in 1979
- 1.6 miles to Hartsfield-Jackson Atlanta International Airport
- 0.6 miles to I-285