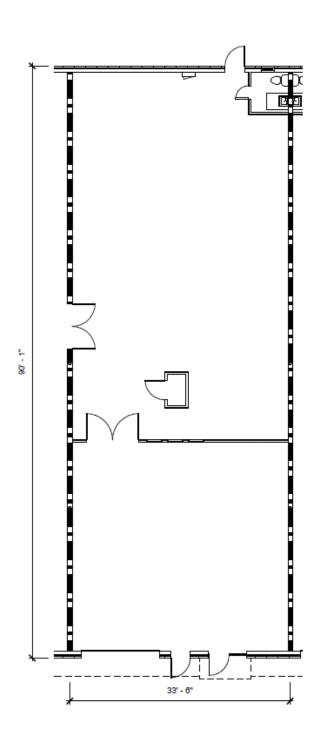

# PROPERTY OVERVIEW

- Suite 2: 2,736 SF -
- Total Contiguous SF: 5,417 SF
- Suite 3: 2,681 SF \_Suite 5: 2,721 SF \_
- Suite 6: 3,114 SF
- Total Contiguous SF: 11,360 SF
- Suite 7: 5,525 SF —
- 15' minimum clear height
- Grade level loading (12' x 12') doors
- 90' 100' building depths
- Warehouse LED lighting
- Built in 1979
- 1.6 miles to Hartsfield-Jackson Atlanta International Airport
- 0.6 miles to I-285

Suite 2 2,736 RSF 303 SF Office 1 Grade Level Door

Suite 3
2,681 RSF
468 SF Office
1 Grade Level Door

Suite 5 2,721 RSF 1 Grade Level Door

**KEY PLAN** 

Suite 6 3,114 RSF 1,202 SF Office 1 Grade Level Door