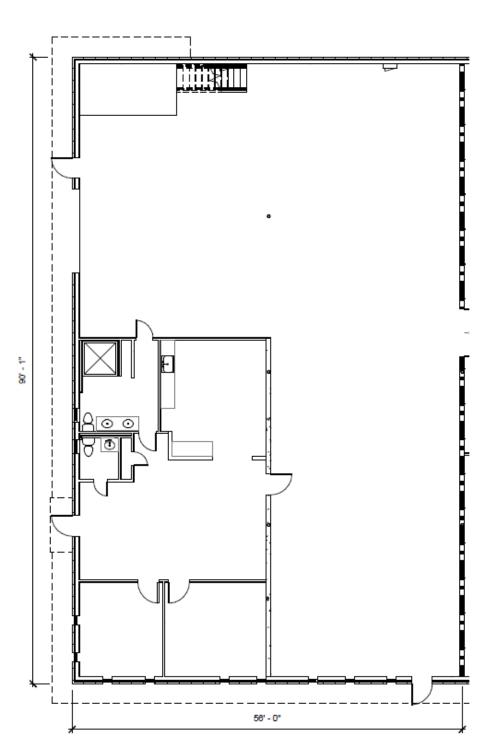

Suite 2 2,736 RSF 303 SF Office 1 Grade Level Door

Suite 3
2,681 RSF
468 SF Office
1 Grade Level Door

Suite 5 2,721 RSF 1 Grade Level Door

**KEY PLAN** 

Suite 6 3,114 RSF 1,202 SF Office 1 Grade Level Door