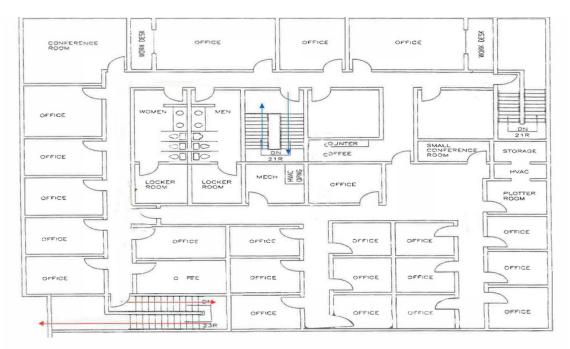

#### OFFICE AVAILABLE **2215 SKYLAND COURT** NORCROSS, GA 30071





### LOCATION OVERVIEW

Excellent location with quick access to I-85 and Spaghetti Junction

# **PROPERTY HIGHLIGHTS**



Chance Taylor ctaylor@lee-associates.com D: 404.442.2805 **Trip Ackerman, SIOR** tackerman@lee-associates.com D: 404.442.2430

All information furnished regarding property for sale, rental or financing is from sources deemed reliable, but no warranty or representation is made to the accuracy thereof and same is submitted to errors, omissions, change of price, rental or other conditions prior to sale, lease or financing or withdrawal without notice. No liability of any kind is to be imposed on the broker herein.



OFFICE AVAILABLE
2215 SKYLAND COURT

NORCROSS, GA 30071





First Floor



# Second Floor

Chance Taylor

ctaylor@lee-associates.com D: 404.442.2805

#### Trip Ackerman, SIOR

tackerman@lee-associates.com D: 404.442.2430